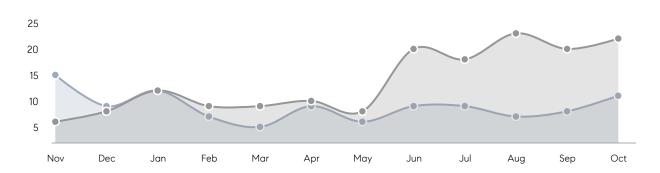

es         | AVERAGE DOM        | 13        | 41        | -68%     |
|                | % OF ASKING PRICE  | 98%       | 100%      |          |
|                | AVERAGE SOLD PRICE | \$602,000 | \$653,333 | -8%      |
|                | # OF CONTRACTS     | 5         | 6         | -17%     |
|                | NEW LISTINGS       | 7         | 12        | -42%     |
| Condo/Co-op/TH | AVERAGE DOM        | 18        | 17        | 6%       |
|                | % OF ASKING PRICE  | 100%      | 100%      |          |
|                | AVERAGE SOLD PRICE | \$352,667 | \$445,000 | -21%     |
|                | # OF CONTRACTS     | 2         | 4         | -50%     |
|                | NEW LISTINGS       | 3         | 4         | -25%     |

# Whippany

### OCTOBER 2022

### Monthly Inventory





### Contracts By Price Range



### Listings By Price Range



# COMPASS



Compass makes no representations or warranties, express or implied, with respect to future market conditions or prices of residential product at the time the subject property or any competitive property is complete and ready for occupancy or with respect to any report, study, finding, recommendation or other information provided by Compass herein. Moreover, no warranty, express or implied, is made or should be assumed regarding the accuracy, adequacy, completeness, legality, reliability, merchantability or fitness for a particular purpose of any information, in part or whole, contained herein. All material is presented with the understanding that Compass shall not be deemed to provide legal, accounting or other p