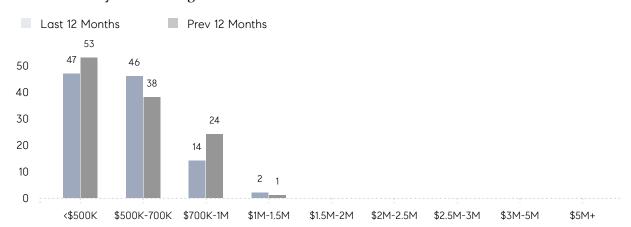

| 13        | 41        | -68%     |
|                | % OF ASKING PRICE  | 98%       | 100%      |          |
|                | AVERAGE SOLD PRICE | \$602,000 | \$653,333 | -8%      |
|                | # OF CONTRACTS     | 5         | 6         | -17%     |
|                | NEW LISTINGS       | 7         | 12        | -42%     |
| Condo/Co-op/TH | AVERAGE DOM        | 18        | 17        | 6%       |
|                | % OF ASKING PRICE  | 100%      | 100%      |          |
|                | AVERAGE SOLD PRICE | \$352,667 | \$445,000 | -21%     |
|                | # OF CONTRACTS     | 2         | 4         | -50%     |
|                | NEW LISTINGS       | 3         | 4         | -25%     |

# Whippany

### OCTOBER 2022

### Monthly Inventory





### Contracts By Price Range



### Listings By Price Range



# COMPASS



Compass makes no representations or warranties, express or implied, with respect to future market conditions or prices of residential product at the time the subject property or any competitive property is complete and ready for occupancy or with respect to any report, study, finding, recommendation or other information provided by Compass herein. Moreover, no warranty, express or implied, is made or should be assumed regarding the accuracy, adequacy, completeness, legality, reliability, merchantability or fitness for a particular purpose of any information, in part or whole, contained herein. All material is presented with the understanding that Compass shall not be deemed to provide legal, accounting or other professional services. This is no