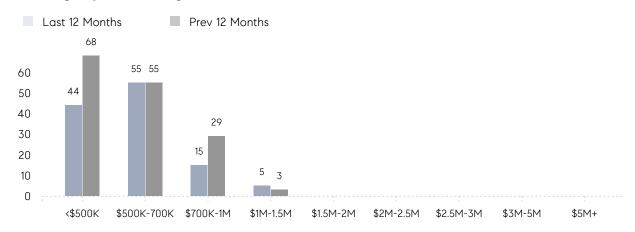

|
|                | % OF ASKING PRICE  | 98%       | 100%      |          |
|                | AVERAGE SOLD PRICE | \$602,000 | \$653,333 | -8%      |
|                | # OF CONTRACTS     | 5         | 6         | -17%     |
|                | NEW LISTINGS       | 7         | 12        | -42%     |
| Condo/Co-op/TH | AVERAGE DOM        | 18        | 17        | 6%       |
|                | % OF ASKING PRICE  | 100%      | 100%      |          |
|                | AVERAGE SOLD PRICE | \$352,667 | \$445,000 | -21%     |
|                | # OF CONTRACTS     | 2         | 4         | -50%     |
|                | NEW LISTINGS       | 3         | 4         | -25%     |

# Whippany

### OCTOBER 2022

### Monthly Inventory





### Contracts By Price Range



### Listings By Price Range



# COMPASS



Compass makes no representations or warranties, express or implied, with respect to future market conditions or prices of residential product at the time the subject property or any competitive property is complete and ready for occupancy or with respect to any report, study, finding, recommendation or other information provided by Compass herein. Moreover, no warranty, express or implied, is made or should be assumed regarding the accuracy, adequacy, completeness, legality, reliability, merchantability or fitness for a particular purpose of any information, in part or whole, contained herein. All material is presented with the understanding that Compass shall not be deemed to provide legal, accounting or other professional services. This is not intended to solicit the purch