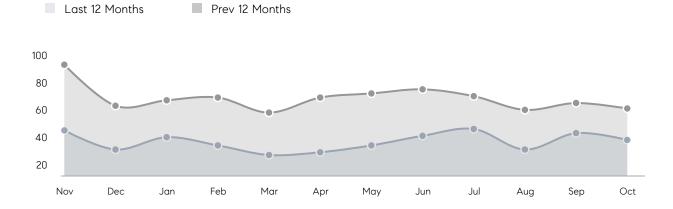

|
|                | % OF ASKING PRICE  | 103%        | 99%       |          |
|                | AVERAGE SOLD PRICE | \$1,046,771 | \$922,785 | 13%      |
|                | # OF CONTRACTS     | 31          | 34        | -9%      |
|                | NEW LISTINGS       | 33          | 35        | -6%      |
| Condo/Co-op/TH | AVERAGE DOM        | 26          | 33        | -21%     |
|                | % OF ASKING PRICE  | 100%        | 99%       |          |
|                | AVERAGE SOLD PRICE | \$326,667   | \$323,500 | 1%       |
|                | # OF CONTRACTS     | 8           | 3         | 167%     |
|                | NEW LISTINGS       | 5           | 4         | 25%      |

Compass New Jersey Monthly Market Insights

# Westfield

#### OCTOBER 2022

#### Monthly Inventory





### Contracts By Price Range

### Listings By Price Range



Sources: Garden State MLS, Hudson MLS, NJ MLS

COMPASS

 $\sim$   $\sim$   $\sim$   $\sim$   $\sim$ / / / / / / / //// | | | | | / ------

Compass makes no representations or warranties, express or implied, with respect to future market conditions or prices of residential product at the time the subject property or any competitive property is complete and ready for occupancy or with respect to any report, study, finding, recommendation or other information provided by Compass herein. Moreover, no warranty, express or implied, is made or should be assumed regarding the accuracy, adequacy, completeness, legality, reliability, merchantability or fitness for a particular purpose of any information, in part or whole, contained her