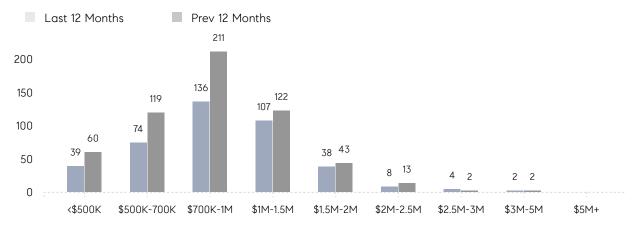

|
|                | % OF ASKING PRICE  | 103%        | 99%       |          |
|                | AVERAGE SOLD PRICE | \$1,046,771 | \$922,785 | 13%      |
|                | # OF CONTRACTS     | 31          | 34        | -9%      |
|                | NEW LISTINGS       | 33          | 35        | -6%      |
| Condo/Co-op/TH | AVERAGE DOM        | 26          | 33        | -21%     |
|                | % OF ASKING PRICE  | 100%        | 99%       |          |
|                | AVERAGE SOLD PRICE | \$326,667   | \$323,500 | 1%       |
|                | # OF CONTRACTS     | 8           | 3         | 167%     |
|                | NEW LISTINGS       | 5           | 4         | 25%      |

Compass New Jersey Monthly Market Insights

# Westfield

#### OCTOBER 2022

#### Monthly Inventory





### Contracts By Price Range

### Listings By Price Range



Sources: Garden State MLS, Hudson MLS, NJ MLS

COMPASS

 $\sim$   $\sim$   $\sim$   $\sim$   $\sim$ / / / / / / / //// | | | | | / ------

Compass makes no representations or warranties, express or implied, with respect to future market conditions or prices of residential product at the time the subject property or any competitive property is complete and ready for occupancy or with respect to any report, study, finding, recommendation or other information provided by Compass herein. Moreover, no warranty, express or implied, is made or should be assumed regarding the accuracy, adequacy, completeness, legality, reliability, merchantability or fitness for a particular purpose of any information, in part or whole, contained herei