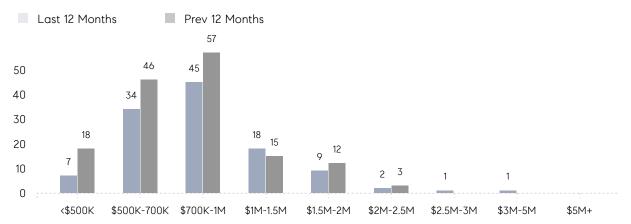

1%      |
|                | % OF ASKING PRICE  | 97%       | 99%       |          |
|                | AVERAGE SOLD PRICE | \$619,300 | \$689,050 | -10%     |
|                | # OF CONTRACTS     | 9         | 7         | 29%      |
|                | NEW LISTINGS       | 9         | 16        | -44%     |
| Condo/Co-op/TH | AVERAGE DOM        | -         | 6         | -        |
|                | % OF ASKING PRICE  | -         | 100%      |          |
|                | AVERAGE SOLD PRICE | -         | \$750,000 | -        |
|                | # OF CONTRACTS     | 0         | 1         | 0%       |
|                | NEW LISTINGS       | 2         | 1         | 100%     |

Sources: Garden State MLS, Hudson MLS, NJ MLS

# Tewksbury Township

#### OCTOBER 2022

#### Monthly Inventory





### Contracts By Price Range

### Listings By Price Range



COMPASS

 $\sim$   $\sim$   $\sim$   $\sim$   $\sim$ / / / / / / / //// | | | | | / ------

Compass makes no representations or warranties, express or implied, with respect to future market conditions or prices of residential product at the time the subject property or any competitive property is complete and ready for occupancy or with respect to any report, study, finding, recommendation or other information provided by Compass herein. Moreover, no warranty, express or implied, is made or should be assumed regarding the accuracy, adequacy, completeness, legality, reliability, merchantability or fitness for a particular purpose of any information, in part or whole, contained herein. All material is presented with the understan