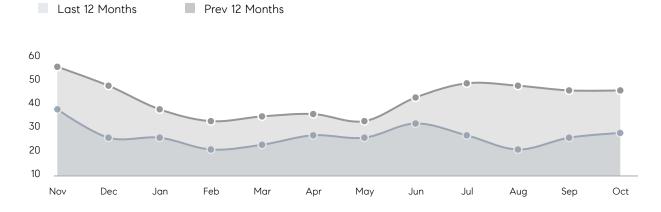

21%      |
|                | % OF ASKING PRICE  | 97%       | 99%       |          |
|                | AVERAGE SOLD PRICE | \$619,300 | \$689,050 | -10%     |
|                | # OF CONTRACTS     | 9         | 7         | 29%      |
|                | NEW LISTINGS       | 9         | 16        | -44%     |
| Condo/Co-op/TH | AVERAGE DOM        | -         | 6         | -        |
|                | % OF ASKING PRICE  | -         | 100%      |          |
|                | AVERAGE SOLD PRICE | -         | \$750,000 | -        |
|                | # OF CONTRACTS     | 0         | 1         | 0%       |
|                | NEW LISTINGS       | 2         | 1         | 100%     |

Sources: Garden State MLS, Hudson MLS, NJ MLS

# Tewksbury Township

#### OCTOBER 2022

#### Monthly Inventory





### Contracts By Price Range

### Listings By Price Range



COMPASS

 $\sim$   $\sim$   $\sim$   $\sim$   $\sim$ / / / / / / / //// | | | | | / ------

Compass makes no representations or warranties, express or implied, with respect to future market conditions or prices of residential product at the time the subject property or any competitive property is complete and ready for occupancy or with respect to any report, study, finding, recommendation or other information provided by Compass herein. Moreover, no warranty, express or implied, is made or should be assumed regarding the accuracy, adequacy, completeness, legality, reliability, merchantability or fitness for a particular purpose of any information, in part or whole, contained herein. All material is presented with the underst