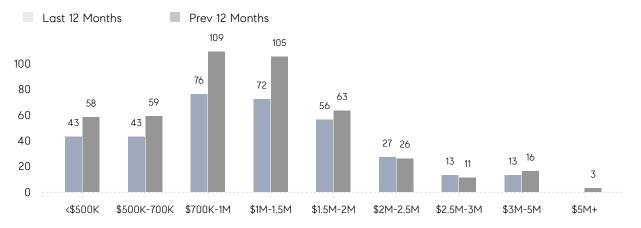

| 101%        |          |
|                | AVERAGE SOLD PRICE | \$1,237,632 | \$1,067,957 | 16%      |
|                | # OF CONTRACTS     | 13          | 24          | -46%     |
|                | NEW LISTINGS       | 16          | 20          | -20%     |
| Condo/Co-op/TH | AVERAGE DOM        | 7           | 39          | -82%     |
|                | % OF ASKING PRICE  | 110%        | 98%         |          |
|                | AVERAGE SOLD PRICE | \$635,000   | \$632,250   | 0%       |
|                | # OF CONTRACTS     | 4           | 5           | -20%     |
|                | NEW LISTINGS       | 3           | 5           | -40%     |
|                |                    |             |             |          |

# Summit

#### OCTOBER 2022

#### Monthly Inventory





### Contracts By Price Range

### Listings By Price Range



COMPASS

 $\sim$   $\sim$   $\sim$   $\sim$   $\sim$ / / / / / / / //// | | | | | / ------

Compass makes no representations or warranties, express or implied, with respect to future market conditions or prices of residential product at the time the subject property or any competitive property is complete and ready for occupancy or with respect to any report, study, finding, recommendation or other information provided by Compass herein. Moreover, no warranty, express or implied, is made or should be assumed regarding the accuracy, adequacy, completeness, legality, reliability, merchantability or fitness for a particular purpose of any information, in part or whole, contained herein. All material is presented with the understan