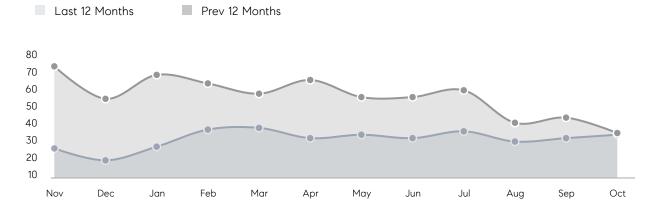

| 101%        |          |
|                | AVERAGE SOLD PRICE | \$1,237,632 | \$1,067,957 | 16%      |
|                | # OF CONTRACTS     | 13          | 24          | -46%     |
|                | NEW LISTINGS       | 16          | 20          | -20%     |
| Condo/Co-op/TH | AVERAGE DOM        | 7           | 39          | -82%     |
|                | % OF ASKING PRICE  | 110%        | 98%         |          |
|                | AVERAGE SOLD PRICE | \$635,000   | \$632,250   | 0%       |
|                | # OF CONTRACTS     | 4           | 5           | -20%     |
|                | NEW LISTINGS       | 3           | 5           | -40%     |
|                |                    |             |             |          |

# Summit

#### OCTOBER 2022

#### Monthly Inventory





### Contracts By Price Range

### Listings By Price Range



COMPASS

 $\sim$   $\sim$   $\sim$   $\sim$   $\sim$ / / / / / / / //// | | | | | / ------

Compass makes no representations or warranties, express or implied, with respect to future market conditions or prices of residential product at the time the subject property or any competitive property is complete and ready for occupancy or with respect to any report, study, finding, recommendation or other information provided by Compass herein. Moreover, no warranty, express or implied, is made or should be assumed regarding the accuracy, adequacy, completeness, legality, reliability, merchantability or fitness for a particular purpose of any information, in part or whole, contained herein. All material is presented with the underst