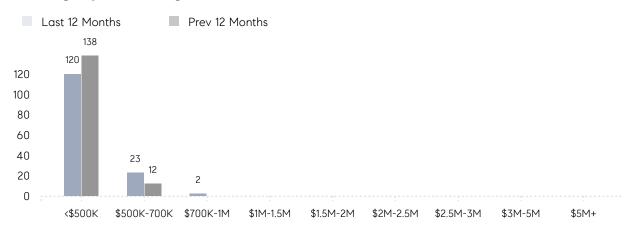

|
|                | % OF ASKING PRICE  | 106%      | 104%      |          |
|                | AVERAGE SOLD PRICE | \$382,008 | \$373,345 | 2%       |
|                | # OF CONTRACTS     | 10        | 9         | 11%      |
|                | NEW LISTINGS       | 7         | 14        | -50%     |
| Condo/Co-op/TH | AVERAGE DOM        | -         | 7         | -        |
|                | % OF ASKING PRICE  | -         | 100%      |          |
|                | AVERAGE SOLD PRICE | -         | \$571,170 | -        |
|                | # OF CONTRACTS     | 1         | 2         | -50%     |
|                | NEW LISTINGS       | 1         | 0         | 0%       |

# Somerville

### OCTOBER 2022

### Monthly Inventory



### Contracts By Price Range



### Listings By Price Range



# COMPASS



Compass makes no representations or warranties, express or implied, with respect to future market conditions or prices of residential product at the time the subject property or any competitive property is complete and ready for occupancy or with respect to any report, study, finding, recommendation or other information provided by Compass herein. Moreover, no warranty, express or implied, is made or should be assumed regarding the accuracy, adequacy, completeness, legality, reliability, merchantability or fitness for a particular purpose of any information, in part or whole, contained herein. All material is presented with the understanding that Compass shall not be deemed to provide legal, accounting or other professional services. This is not intended to solicit the purch