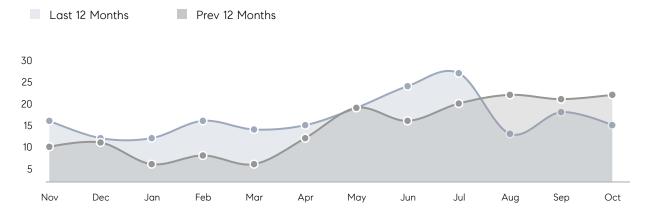

es         | AVERAGE DOM        | 39        | 35        | 11%      |
|                | % OF ASKING PRICE  | 106%      | 104%      |          |
|                | AVERAGE SOLD PRICE | \$382,008 | \$373,345 | 2%       |
|                | # OF CONTRACTS     | 10        | 9         | 11%      |
|                | NEW LISTINGS       | 7         | 14        | -50%     |
| Condo/Co-op/TH | AVERAGE DOM        | -         | 7         | -        |
|                | % OF ASKING PRICE  | -         | 100%      |          |
|                | AVERAGE SOLD PRICE | -         | \$571,170 | -        |
|                | # OF CONTRACTS     | 1         | 2         | -50%     |
|                | NEW LISTINGS       | 1         | 0         | 0%       |

# Somerville

### OCTOBER 2022

### Monthly Inventory



### Contracts By Price Range



### Listings By Price Range



# COMPASS



Compass makes no representations or warranties, express or implied, with respect to future market conditions or prices of residential product at the time the subject property or any competitive property is complete and ready for occupancy or with respect to any report, study, finding, recommendation or other information provided by Compass herein. Moreover, no warranty, express or implied, is made or should be assumed regarding the accuracy, adequacy, completeness, legality, reliability, merchantability or fitness for a particular purpose of any information, in part or whole, contained herein. All material is presented with the understanding that Compass shall not be deemed to provide legal, accounting or other p