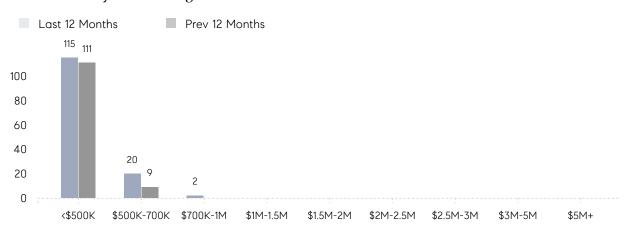

| 39        | 35        | 11%      |
|                | % OF ASKING PRICE  | 106%      | 104%      |          |
|                | AVERAGE SOLD PRICE | \$382,008 | \$373,345 | 2%       |
|                | # OF CONTRACTS     | 10        | 9         | 11%      |
|                | NEW LISTINGS       | 7         | 14        | -50%     |
| Condo/Co-op/TH | AVERAGE DOM        | -         | 7         | -        |
|                | % OF ASKING PRICE  | -         | 100%      |          |
|                | AVERAGE SOLD PRICE | -         | \$571,170 | -        |
|                | # OF CONTRACTS     | 1         | 2         | -50%     |
|                | NEW LISTINGS       | 1         | 0         | 0%       |

# Somerville

### OCTOBER 2022

### Monthly Inventory



### Contracts By Price Range



### Listings By Price Range



# COMPASS



Compass makes no representations or warranties, express or implied, with respect to future market conditions or prices of residential product at the time the subject property or any competitive property is complete and ready for occupancy or with respect to any report, study, finding, recommendation or other information provided by Compass herein. Moreover, no warranty, express or implied, is made or should be assumed regarding the accuracy, adequacy, completeness, legality, reliability, merchantability or fitness for a particular purpose of any information, in part or whole, contained herein. All material is presented with the understanding that Compass shall not be deemed to provide legal, accounting or other professional services. This is no