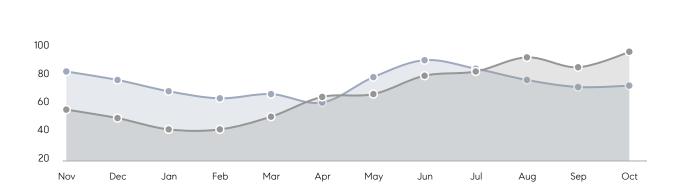

| # OF CONTRACTS     | 11        | 14        | -21%     |
|                | NEW LISTINGS       | 12        | 25        | -52%     |
| Condo/Co-op/TH | AVERAGE DOM        | 46        | 61        | -25%     |
|                | % OF ASKING PRICE  | 98%       | 101%      |          |
|                | AVERAGE SOLD PRICE | \$259,500 | \$276,620 | -6%      |
|                | # OF CONTRACTS     | 2         | 6         | -67%     |
|                | NEW LISTINGS       | 3         | 7         | -57%     |
|                |                    |           |           |          |

UNITS SOLD

23

Total

\$484K \$520K Average Price Properties

0%

Price 26%

Median

Compass New Jersey Monthly Market Insights

# Rutherford

#### OCTOBER 2022

#### Monthly Inventory

Last 12 Months



Prev 12 Months



#### Listings By Price Range



COMPASS

 $\sim$   $\sim$   $\sim$   $\sim$   $\sim$ / / / / / / / //// | | | | | / ------

Compass makes no representations or warranties, express or implied, with respect to future market conditions or prices of residential product at the time the subject property or any competitive property is complete and ready for occupancy or with respect to any report, study, finding, recommendation or other information provided by Compass herein. Moreover, no warranty, express or implied, is made or should be assumed regarding the accuracy, adequacy, completeness, legality, reliability, merchantability or fitness for a particular purpose of any information, in part or whole, contained herein. All material is presented with the understanding that C