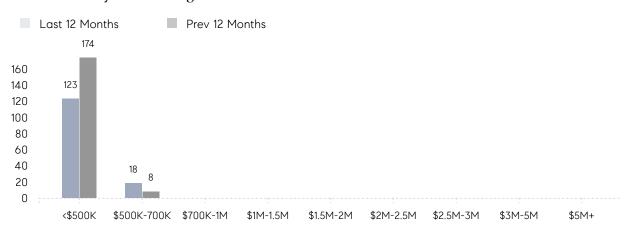

104%      | 103%      |          |
|                | AVERAGE SOLD PRICE | \$441,375 | \$403,000 | 10%      |
|                | # OF CONTRACTS     | 3         | 7         | -57%     |
|                | NEW LISTINGS       | 4         | 10        | -60%     |
| Condo/Co-op/TH | AVERAGE DOM        | 12        | 15        | -20%     |
|                | % OF ASKING PRICE  | 100%      | 107%      |          |
|                | AVERAGE SOLD PRICE | \$185,000 | \$240,000 | -23%     |
|                | # OF CONTRACTS     | 0         | 0         | 0%       |
|                | NEW LISTINGS       | 0         | 0         | 0%       |
|                |                    |           |           |          |

# Roselle Park

### OCTOBER 2022

### Monthly Inventory



### Contracts By Price Range



### Listings By Price Range



# COMPASS



Compass makes no representations or warranties, express or implied, with respect to future market conditions or prices of residential product at the time the subject property or any competitive property is complete and ready for occupancy or with respect to any report, study, finding, recommendation or other information provided by Compass herein. Moreover, no warranty, express or implied, is made or should be assumed regarding the accuracy, adequacy, completeness, legality, reliability, merchantability or fitness for a particular purpose of any information, in part or whole, contained herein. All material is presented with the understanding that Compass shall not be deemed to provide legal, accounting or other professional services. This is no