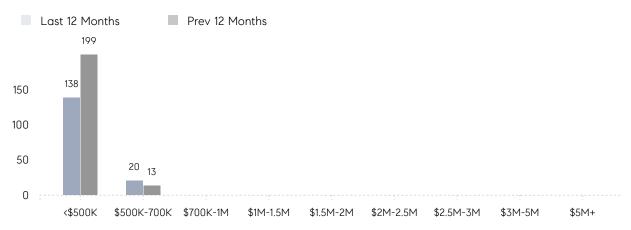

|
|                | AVERAGE SOLD PRICE | \$441,375 | \$403,000 | 10%      |
|                | # OF CONTRACTS     | 3         | 7         | -57%     |
|                | NEW LISTINGS       | 4         | 10        | -60%     |
| Condo/Co-op/TH | AVERAGE DOM        | 12        | 15        | -20%     |
|                | % OF ASKING PRICE  | 100%      | 107%      |          |
|                | AVERAGE SOLD PRICE | \$185,000 | \$240,000 | -23%     |
|                | # OF CONTRACTS     | 0         | 0         | 0%       |
|                | NEW LISTINGS       | 0         | 0         | 0%       |
|                |                    |           |           |          |

# Roselle Park

### OCTOBER 2022

### Monthly Inventory



### Contracts By Price Range



### Listings By Price Range



# COMPASS



Compass makes no representations or warranties, express or implied, with respect to future market conditions or prices of residential product at the time the subject property or any competitive property is complete and ready for occupancy or with respect to any report, study, finding, recommendation or other information provided by Compass herein. Moreover, no warranty, express or implied, is made or should be assumed regarding the accuracy, adequacy, completeness, legality, reliability, merchantability or fitness for a particular purpose of any information, in part or whole, contained herein. All material is presented with the understanding that Compass shall not be deemed to provide legal, accounting or other professional services. This is not intended to solicit the purch