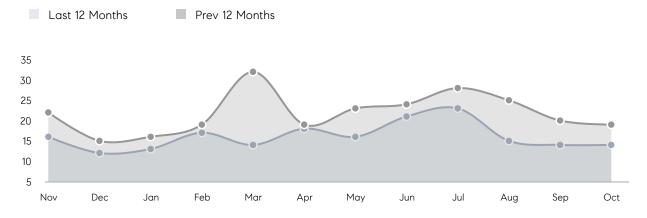

| % OF ASKING PRICE  | 104%      | 103%      |          |
|                | AVERAGE SOLD PRICE | \$441,375 | \$403,000 | 10%      |
|                | # OF CONTRACTS     | 3         | 7         | -57%     |
|                | NEW LISTINGS       | 4         | 10        | -60%     |
| Condo/Co-op/TH | AVERAGE DOM        | 12        | 15        | -20%     |
|                | % OF ASKING PRICE  | 100%      | 107%      |          |
|                | AVERAGE SOLD PRICE | \$185,000 | \$240,000 | -23%     |
|                | # OF CONTRACTS     | 0         | 0         | 0%       |
|                | NEW LISTINGS       | 0         | 0         | 0%       |
|                |                    |           |           |          |

# Roselle Park

### OCTOBER 2022

### Monthly Inventory



### Contracts By Price Range



### Listings By Price Range



# COMPASS



Compass makes no representations or warranties, express or implied, with respect to future market conditions or prices of residential product at the time the subject property or any competitive property is complete and ready for occupancy or with respect to any report, study, finding, recommendation or other information provided by Compass herein. Moreover, no warranty, express or implied, is made or should be assumed regarding the accuracy, adequacy, completeness, legality, reliability, merchantability or fitness for a particular purpose of any information, in part or whole, contained herein. All material is presented with the understanding that Compass shall not be deemed to provide legal, accounting or other p