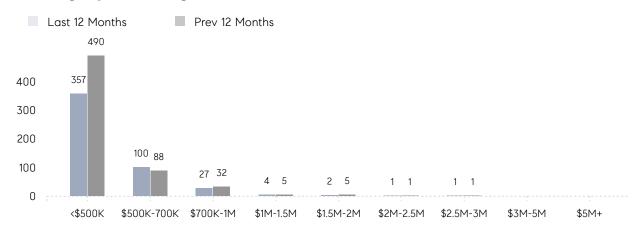

|
|                | AVERAGE SOLD PRICE | \$704,670 | \$430,585 | 64%      |
|                | # OF CONTRACTS     | 23        | 31        | -26%     |
|                | NEW LISTINGS       | 21        | 34        | -38%     |
| Condo/Co-op/TH | AVERAGE DOM        | 15        | 26        | -42%     |
|                | % OF ASKING PRICE  | 104%      | 101%      |          |
|                | AVERAGE SOLD PRICE | \$394,983 | \$305,900 | 29%      |
|                | # OF CONTRACTS     | 9         | 8         | 13%      |
|                | NEW LISTINGS       | 4         | 8         | -50%     |
|                |                    |           |           |          |

# Rockaway

### OCTOBER 2022

### Monthly Inventory



### Contracts By Price Range



### Listings By Price Range



# COMPASS



Compass makes no representations or warranties, express or implied, with respect to future market conditions or prices of residential product at the time the subject property or any competitive property is complete and ready for occupancy or with respect to any report, study, finding, recommendation or other information provided by Compass herein. Moreover, no warranty, express or implied, is made or should be assumed regarding the accuracy, adequacy, completeness, legality, reliability, merchantability or fitness for a particular purpose of any information, in part or whole, contained herein. All material is presented with the understanding that Compass shall not be deemed to provide legal, accounting or other professional services. This is not intended to solicit the purch