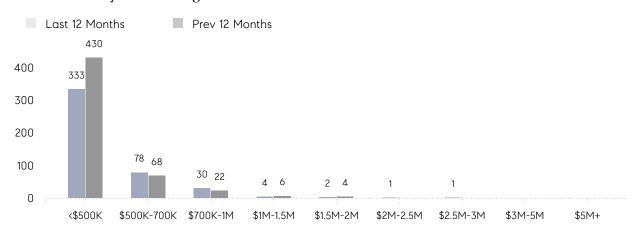

| 101%      | 104%      |          |
|                | AVERAGE SOLD PRICE | \$704,670 | \$430,585 | 64%      |
|                | # OF CONTRACTS     | 23        | 31        | -26%     |
|                | NEW LISTINGS       | 21        | 34        | -38%     |
| Condo/Co-op/TH | AVERAGE DOM        | 15        | 26        | -42%     |
|                | % OF ASKING PRICE  | 104%      | 101%      |          |
|                | AVERAGE SOLD PRICE | \$394,983 | \$305,900 | 29%      |
|                | # OF CONTRACTS     | 9         | 8         | 13%      |
|                | NEW LISTINGS       | 4         | 8         | -50%     |
|                |                    |           |           |          |

# Rockaway

### OCTOBER 2022

### Monthly Inventory



### Contracts By Price Range



### Listings By Price Range



# COMPASS



Compass makes no representations or warranties, express or implied, with respect to future market conditions or prices of residential product at the time the subject property or any competitive property is complete and ready for occupancy or with respect to any report, study, finding, recommendation or other information provided by Compass herein. Moreover, no warranty, express or implied, is made or should be assumed regarding the accuracy, adequacy, completeness, legality, reliability, merchantability or fitness for a particular purpose of any information, in part or whole, contained herein. All material is presented with the understanding that Compass shall not be deemed to provide legal, accounting or other professional services. This is no