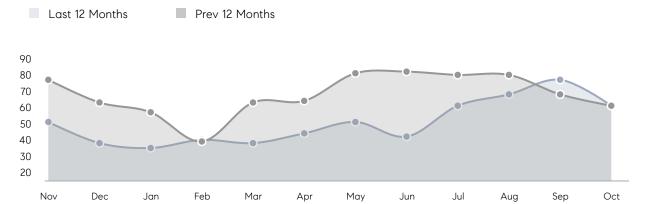

| % OF ASKING PRICE  | 101%      | 104%      |          |
|                | AVERAGE SOLD PRICE | \$704,670 | \$430,585 | 64%      |
|                | # OF CONTRACTS     | 23        | 31        | -26%     |
|                | NEW LISTINGS       | 21        | 34        | -38%     |
| Condo/Co-op/TH | AVERAGE DOM        | 15        | 26        | -42%     |
|                | % OF ASKING PRICE  | 104%      | 101%      |          |
|                | AVERAGE SOLD PRICE | \$394,983 | \$305,900 | 29%      |
|                | # OF CONTRACTS     | 9         | 8         | 13%      |
|                | NEW LISTINGS       | 4         | 8         | -50%     |
|                |                    |           |           |          |

# Rockaway

### OCTOBER 2022

### Monthly Inventory



### Contracts By Price Range



### Listings By Price Range



# COMPASS



Compass makes no representations or warranties, express or implied, with respect to future market conditions or prices of residential product at the time the subject property or any competitive property is complete and ready for occupancy or with respect to any report, study, finding, recommendation or other information provided by Compass herein. Moreover, no warranty, express or implied, is made or should be assumed regarding the accuracy, adequacy, completeness, legality, reliability, merchantability or fitness for a particular purpose of any information, in part or whole, contained herein. All material is presented with the understanding that Compass shall not be deemed to provide legal, accounting or other p