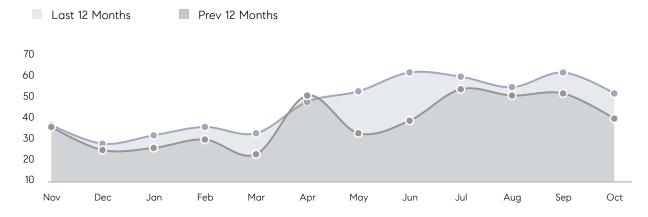

uses         | AVERAGE DOM        | 29        | 38        | -24%     |
|                | % OF ASKING PRICE  | 100%      | 102%      |          |
|                | AVERAGE SOLD PRICE | \$840,603 | \$581,778 | 44%      |
|                | # OF CONTRACTS     | 15        | 12        | 25%      |
|                | NEW LISTINGS       | 8         | 10        | -20%     |
| Condo/Co-op/TH | AVERAGE DOM        | 24        | 22        | 9%       |
|                | % OF ASKING PRICE  | 98%       | 100%      |          |
|                | AVERAGE SOLD PRICE | \$470,100 | \$407,500 | 15%      |
|                | # OF CONTRACTS     | 3         | 12        | -75%     |
|                | NEW LISTINGS       | 2         | 5         | -60%     |

# Ramsey

#### OCTOBER 2022

#### Monthly Inventory





### Contracts By Price Range



Sources: Garden State MLS, Hudson MLS, NJ MLS

COMPASS

 $\sim$   $\sim$   $\sim$   $\sim$   $\sim$ / / / / / / / //// | | | | | / ------

Compass makes no representations or warranties, express or implied, with respect to future market conditions or prices of residential product at the time the subject property or any competitive property is complete and ready for occupancy or with respect to any report, study, finding, recommendation or other information provided by Compass herein. Moreover, no warranty, express or implied, is made or should be assumed regarding the accuracy, adequacy, completeness, legality, reliability, merchantability or fitness for a particular purpose of any information, in part or whole, contained herein. All material is presente