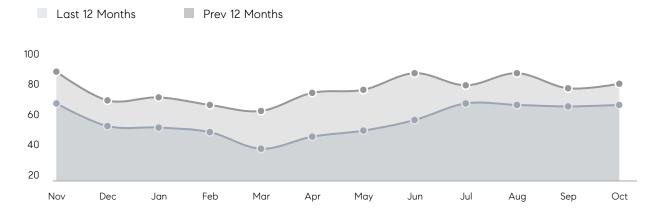

| 99%       | 102%      |          |
|                | AVERAGE SOLD PRICE | \$443,042 | \$421,590 | 5%       |
|                | # OF CONTRACTS     | 29        | 29        | 0%       |
|                | NEW LISTINGS       | 33        | 44        | -25%     |
| Condo/Co-op/TH | AVERAGE DOM        | 14        | 8         | 75%      |
|                | % OF ASKING PRICE  | 104%      | 106%      |          |
|                | AVERAGE SOLD PRICE | \$202,500 | \$190,000 | 7%       |
|                | # OF CONTRACTS     | 0         | 0         | 0%       |
|                | NEW LISTINGS       | 0         | 3         | 0%       |
|                |                    |           |           |          |

Oct 2022

Oct 2021

% Change

# Plainfield

### OCTOBER 2022

### Monthly Inventory



### Contracts By Price Range



### Listings By Price Range



# COMPASS



Compass makes no representations or warranties, express or implied, with respect to future market conditions or prices of residential product at the time the subject property or any competitive property is complete and ready for occupancy or with respect to any report, study, finding, recommendation or other information provided by Compass herein. Moreover, no warranty, express or implied, is made or should be assumed regarding the accuracy, adequacy, completeness, legality, reliability, merchantability or fitness for a particular purpose of any information, in part or whole, contained herein. All material is presented with the understanding that Compass shall not be deemed to provide legal, accounting or other p