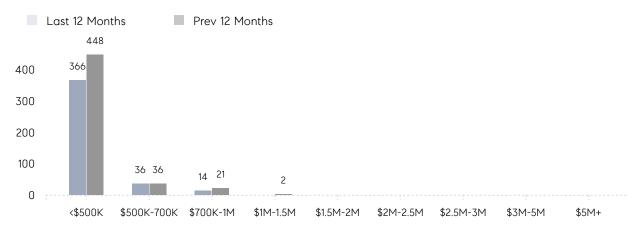

GE SOLD PRICE | \$443,042 | \$421,590 | 5%       |
|                | # OF CONTRACTS     | 29        | 29        | 0%       |
|                | NEW LISTINGS       | 33        | 44        | -25%     |
| Condo/Co-op/TH | AVERAGE DOM        | 14        | 8         | 75%      |
|                | % OF ASKING PRICE  | 104%      | 106%      |          |
|                | AVERAGE SOLD PRICE | \$202,500 | \$190,000 | 7%       |
|                | # OF CONTRACTS     | 0         | 0         | 0%       |
|                | NEW LISTINGS       | 0         | 3         | 0%       |
|                |                    |           |           |          |

Oct 2022

Oct 2021

% Change

# Plainfield

### OCTOBER 2022

### Monthly Inventory



### Contracts By Price Range



### Listings By Price Range



# COMPASS



Compass makes no representations or warranties, express or implied, with respect to future market conditions or prices of residential product at the time the subject property or any competitive property is complete and ready for occupancy or with respect to any report, study, finding, recommendation or other information provided by Compass herein. Moreover, no warranty, express or implied, is made or should be assumed regarding the accuracy, adequacy, completeness, legality, reliability, merchantability or fitness for a particular purpose of any information, in part or whole, contained herein. All material is presented with the understanding that Compass shall not be deemed to provide legal, accounting or other professional services. This is not intended to solicit the purch