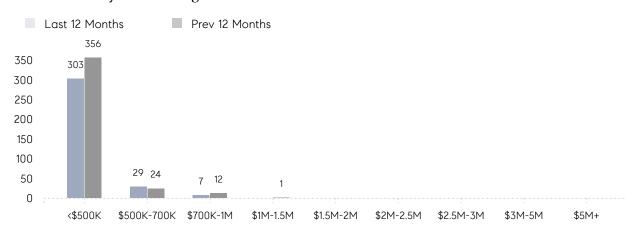

|
|                | AVERAGE SOLD PRICE | \$443,042 | \$421,590 | 5%       |
|                | # OF CONTRACTS     | 29        | 29        | 0%       |
|                | NEW LISTINGS       | 33        | 44        | -25%     |
| Condo/Co-op/TH | AVERAGE DOM        | 14        | 8         | 75%      |
|                | % OF ASKING PRICE  | 104%      | 106%      |          |
|                | AVERAGE SOLD PRICE | \$202,500 | \$190,000 | 7%       |
|                | # OF CONTRACTS     | 0         | 0         | 0%       |
|                | NEW LISTINGS       | 0         | 3         | 0%       |
|                |                    |           |           |          |

Oct 2022

Oct 2021

% Change

# Plainfield

### OCTOBER 2022

### Monthly Inventory



### Contracts By Price Range



### Listings By Price Range



# COMPASS



Compass makes no representations or warranties, express or implied, with respect to future market conditions or prices of residential product at the time the subject property or any competitive property is complete and ready for occupancy or with respect to any report, study, finding, recommendation or other information provided by Compass herein. Moreover, no warranty, express or implied, is made or should be assumed regarding the accuracy, adequacy, completeness, legality, reliability, merchantability or fitness for a particular purpose of any information, in part or whole, contained herein. All material is presented with the understanding that Compass shall not be deemed to provide legal, accounting or other professional services. This is no