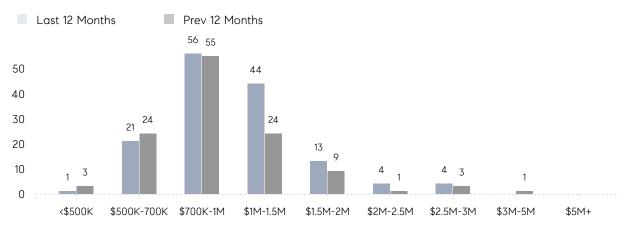

| 97%         |          |
|                | AVERAGE SOLD PRICE | \$1,472,857 | \$1,212,214 | 22%      |
|                | # OF CONTRACTS     | 3           | 10          | -70%     |
|                | NEW LISTINGS       | 5           | 14          | -64%     |
| Condo/Co-op/TH | AVERAGE DOM        | 71          | -           | -        |
|                | % OF ASKING PRICE  | 100%        | -           |          |
|                | AVERAGE SOLD PRICE | \$894,694   | -           | -        |
|                | # OF CONTRACTS     | 9           | 2           | 350%     |
|                | NEW LISTINGS       | 5           | 5           | 0%       |
|                |                    |             |             |          |

# Old Tappan

#### OCTOBER 2022

#### Monthly Inventory





### Contracts By Price Range

#### Listings By Price Range



COMPASS

 $\sim$   $\sim$   $\sim$   $\sim$   $\sim$ / / / / / / / //// | | | | | / ------

Compass makes no representations or warranties, express or implied, with respect to future market conditions or prices of residential product at the time the subject property or any competitive property is complete and ready for occupancy or with respect to any report, study, finding, recommendation or other information provided by Compass herein. Moreover, no warranty, express or implied, is made or should be assumed regarding the accuracy, adequacy, completeness, legality, reliability, merchantability or fitness for a particular purpose of any information, in part or whole, contained herein. All material is presented with the understa