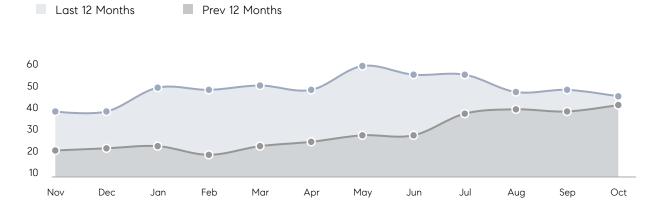

| 97%         |          |
|                | AVERAGE SOLD PRICE | \$1,472,857 | \$1,212,214 | 22%      |
|                | # OF CONTRACTS     | 3           | 10          | -70%     |
|                | NEW LISTINGS       | 5           | 14          | -64%     |
| Condo/Co-op/TH | AVERAGE DOM        | 71          | -           | -        |
|                | % OF ASKING PRICE  | 100%        | -           |          |
|                | AVERAGE SOLD PRICE | \$894,694   | -           | -        |
|                | # OF CONTRACTS     | 9           | 2           | 350%     |
|                | NEW LISTINGS       | 5           | 5           | 0%       |
|                |                    |             |             |          |

# Old Tappan

#### OCTOBER 2022

#### Monthly Inventory





### Contracts By Price Range

#### Listings By Price Range



COMPASS

 $\sim$   $\sim$   $\sim$   $\sim$   $\sim$ / / / / / / / //// | | | | | / ------

Compass makes no representations or warranties, express or implied, with respect to future market conditions or prices of residential product at the time the subject property or any competitive property is complete and ready for occupancy or with respect to any report, study, finding, recommendation or other information provided by Compass herein. Moreover, no warranty, express or implied, is made or should be assumed regarding the accuracy, adequacy, completeness, legality, reliability, merchantability or fitness for a particular purpose of any information, in part or whole, contained herein. All material is presented with the unders