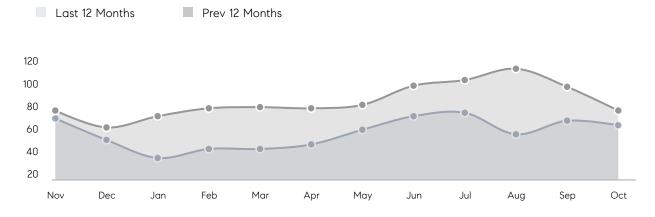

uses         | AVERAGE DOM        | 39        | 39        | 0%       |
|                | % OF ASKING PRICE  | 103%      | 100%      |          |
|                | AVERAGE SOLD PRICE | \$509,000 | \$539,459 | -6%      |
|                | # OF CONTRACTS     | 27        | 40        | -32%     |
|                | NEW LISTINGS       | 23        | 28        | -18%     |
| Condo/Co-op/TH | AVERAGE DOM        | 30        | 37        | -19%     |
|                | % OF ASKING PRICE  | 104%      | 102%      |          |
|                | AVERAGE SOLD PRICE | \$316,333 | \$250,273 | 26%      |
|                | # OF CONTRACTS     | 7         | 17        | -59%     |
|                | NEW LISTINGS       | 9         | 19        | -53%     |

# Nutley

#### OCTOBER 2022

#### Monthly Inventory





## Contracts By Price Range

### Listings By Price Range



Compass New Jersey Market Report

COMPASS

 $\sim$   $\sim$   $\sim$   $\sim$   $\sim$ / / / / / / / //// | | | | | / ------

Compass makes no representations or warranties, express or implied, with respect to future market conditions or prices of residential product at the time the subject property or any competitive property is complete and ready for occupancy or with respect to any report, study, finding, recommendation or other information provided by Compass herein. Moreover, no warranty, express or implied, is made or should be assumed regarding the accuracy, adequacy, completeness, legality, reliability, merchantability or fitness for a particular purpose of any information, in part or whole, contained herein. All mater