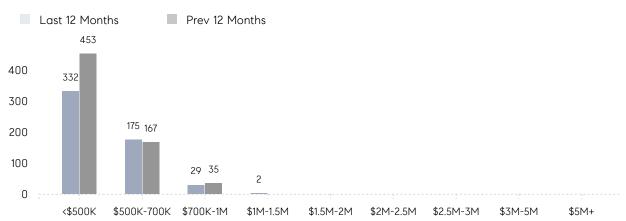

es         | AVERAGE DOM        | 39        | 39        | 0%       |
|                | % OF ASKING PRICE  | 103%      | 100%      |          |
|                | AVERAGE SOLD PRICE | \$509,000 | \$539,459 | -6%      |
|                | # OF CONTRACTS     | 27        | 40        | -32%     |
|                | NEW LISTINGS       | 23        | 28        | -18%     |
| Condo/Co-op/TH | AVERAGE DOM        | 30        | 37        | -19%     |
|                | % OF ASKING PRICE  | 104%      | 102%      |          |
|                | AVERAGE SOLD PRICE | \$316,333 | \$250,273 | 26%      |
|                | # OF CONTRACTS     | 7         | 17        | -59%     |
|                | NEW LISTINGS       | 9         | 19        | -53%     |

# Nutley

#### OCTOBER 2022

#### Monthly Inventory





## Contracts By Price Range

### Listings By Price Range



Compass New Jersey Market Report

COMPASS

 $\sim$   $\sim$   $\sim$   $\sim$   $\sim$ / / / / / / / //// | | | | | / ------

Compass makes no representations or warranties, express or implied, with respect to future market conditions or prices of residential product at the time the subject property or any competitive property is complete and ready for occupancy or with respect to any report, study, finding, recommendation or other information provided by Compass herein. Moreover, no warranty, express or implied, is made or should be assumed regarding the accuracy, adequacy, completeness, legality, reliability, merchantability or fitness for a particular purpose of any information, in part or whole, contained herein. All materia