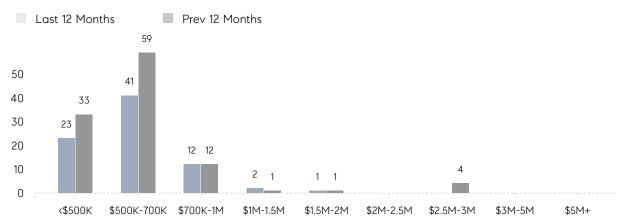

RICE-# OF CONTRACTS1 | AVERAGE DOM-27% OF ASKING PRICE-100%AVERAGE SOLD PRICE-\$552,800# OF CONTRACTS44NEW LISTINGS36AVERAGE DOM-28% OF ASKING PRICE-100%AVERAGE SOLD PRICE-\$549,750# OF CONTRACTS34NEW LISTINGS26AVERAGE DOM-22% OF ASKING PRICE-98%AVERAGE DOM-\$565,000# OF CONTRACTS10 | AVERAGE DOM - 27 -   % OF ASKING PRICE - 100% -   AVERAGE SOLD PRICE - \$552,800 -   # OF CONTRACTS 4 4 0.0%   NEW LISTINGS 3 6 -50%   AVERAGE DOM - 28 -   % OF ASKING PRICE - 100% -   % OF ASKING PRICE - 100% -   AVERAGE SOLD PRICE - 5549,750 -   # OF CONTRACTS 3 4 -25%   NEW LISTINGS 2 6 -67%   AVERAGE DOM - 22 -   % OF ASKING PRICE - 98% -   AVERAGE DOM - 22 -   % OF ASKING PRICE - 98% -   AVERAGE SOLD PRICE - \$565,000 -   # OF CONTRACTS 1 0 0% |

# Northvale

#### OCTOBER 2022

#### Monthly Inventory





### Contracts By Price Range

### Listings By Price Range



COMPASS

 $\sim$   $\sim$   $\sim$   $\sim$   $\sim$ / / / / / / / //// | | | | | / ------

Compass makes no representations or warranties, express or implied, with respect to future market conditions or prices of residential product at the time the subject property or any competitive property is complete and ready for occupancy or with respect to any report, study, finding, recommendation or other information provided by Compass herein. Moreover, no warranty, express or implied, is made or should be assumed regarding the accuracy, adequacy, completeness, legality, reliability, merchantability or fitness for a particular purpose of any information, in part or whole, contained herein. All material is presented with the understan