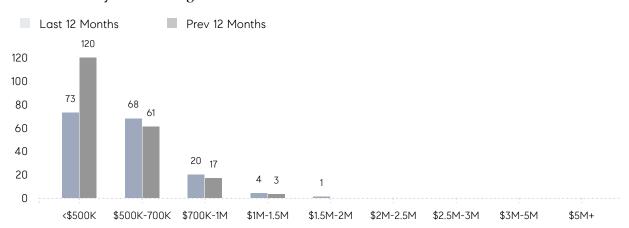

| 96%       |           |
|                | AVERAGE SOLD PRICE | \$585,500 | \$583,733 | 0%        |
|                | # OF CONTRACTS     | 15        | 14        | 7%        |
|                | NEW LISTINGS       | 9         | 7         | 29%       |
| Condo/Co-op/TH | AVERAGE DOM        | 26        | -         | -         |
|                | % OF ASKING PRICE  | 96%       | -         |           |
|                | AVERAGE SOLD PRICE | \$465,000 | -         | -         |
|                | # OF CONTRACTS     | 1         | 1         | 0%        |
|                | NEW LISTINGS       | 0         | 1         | 0%        |
|                |                    |           |           |           |

# New Milford

### OCTOBER 2022

### Monthly Inventory



### Contracts By Price Range



### Listings By Price Range



# COMPASS



Compass makes no representations or warranties, express or implied, with respect to future market conditions or prices of residential product at the time the subject property or any competitive property is complete and ready for occupancy or with respect to any report, study, finding, recommendation or other information provided by Compass herein. Moreover, no warranty, express or implied, is made or should be assumed regarding the accuracy, adequacy, completeness, legality, reliability, merchantability or fitness for a particular purpose of any information, in part or whole, contained herein. All material is presented with the understanding that Compass shall not be deemed to provide legal, accounting or other professional services. This is no