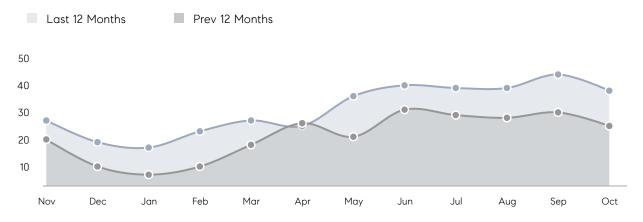

| % OF ASKING PRICE  | 98%       | 96%       |           |
|                | AVERAGE SOLD PRICE | \$585,500 | \$583,733 | 0%        |
|                | # OF CONTRACTS     | 15        | 14        | 7%        |
|                | NEW LISTINGS       | 9         | 7         | 29%       |
| Condo/Co-op/TH | AVERAGE DOM        | 26        | -         | -         |
|                | % OF ASKING PRICE  | 96%       | -         |           |
|                | AVERAGE SOLD PRICE | \$465,000 | -         | -         |
|                | # OF CONTRACTS     | 1         | 1         | 0%        |
|                | NEW LISTINGS       | 0         | 1         | 0%        |
|                |                    |           |           |           |

# New Milford

### OCTOBER 2022

### Monthly Inventory



### Contracts By Price Range



### Listings By Price Range



# COMPASS



Compass makes no representations or warranties, express or implied, with respect to future market conditions or prices of residential product at the time the subject property or any competitive property is complete and ready for occupancy or with respect to any report, study, finding, recommendation or other information provided by Compass herein. Moreover, no warranty, express or implied, is made or should be assumed regarding the accuracy, adequacy, completeness, legality, reliability, merchantability or fitness for a particular purpose of any information, in part or whole, contained herein. All material is presented with the understanding that Compass shall not be deemed to provide legal, accounting or other p