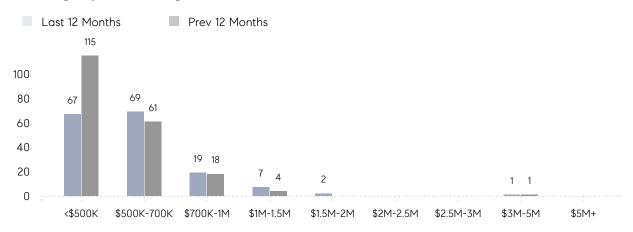

| AVERAGE SOLD PRICE | \$585,500 | \$583,733 | 0%        |
|                | # OF CONTRACTS     | 15        | 14        | 7%        |
|                | NEW LISTINGS       | 9         | 7         | 29%       |
| Condo/Co-op/TH | AVERAGE DOM        | 26        | -         | -         |
|                | % OF ASKING PRICE  | 96%       | -         |           |
|                | AVERAGE SOLD PRICE | \$465,000 | -         | -         |
|                | # OF CONTRACTS     | 1         | 1         | 0%        |
|                | NEW LISTINGS       | 0         | 1         | 0%        |
|                |                    |           |           |           |

# New Milford

### OCTOBER 2022

### Monthly Inventory



### Contracts By Price Range



### Listings By Price Range



# COMPASS



Compass makes no representations or warranties, express or implied, with respect to future market conditions or prices of residential product at the time the subject property or any competitive property is complete and ready for occupancy or with respect to any report, study, finding, recommendation or other information provided by Compass herein. Moreover, no warranty, express or implied, is made or should be assumed regarding the accuracy, adequacy, completeness, legality, reliability, merchantability or fitness for a particular purpose of any information, in part or whole, contained herein. All material is presented with the understanding that Compass shall not be deemed to provide legal, accounting or other professional services. This is not intended to solicit the purch