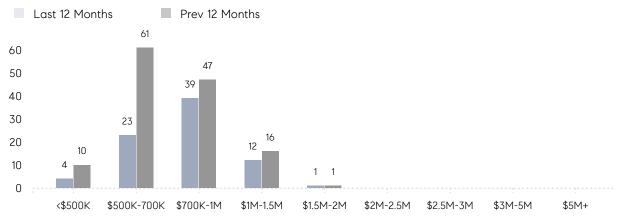

| AVERAGE DOM        | 32        | 16        | 100%     |
|                | % OF ASKING PRICE  | 101%      | 100%      |          |
|                | AVERAGE SOLD PRICE | \$686,667 | \$785,667 | -13%     |
|                | # OF CONTRACTS     | 2         | 7         | -71%     |
|                | NEW LISTINGS       | 9         | 7         | 29%      |
| Condo/Co-op/TH | AVERAGE DOM        | -         | -         | -        |
|                | % OF ASKING PRICE  | -         | -         |          |
|                | AVERAGE SOLD PRICE | -         | -         | -        |
|                | # OF CONTRACTS     | 0         | 0         | 0%       |
|                | NEW LISTINGS       | 0         | 0         | 0%       |

## Mountainside

#### OCTOBER 2022

#### Monthly Inventory





### Contracts By Price Range

### Listings By Price Range



COMPASS

 $\sim$   $\sim$   $\sim$   $\sim$   $\sim$ / / / / / / / //// | | | | | / ------

Compass makes no representations or warranties, express or implied, with respect to future market conditions or prices of residential product at the time the subject property or any competitive property is complete and ready for occupancy or with respect to any report, study, finding, recommendation or other information provided by Compass herein. Moreover, no warranty, express or implied, is made or should be assumed regarding the accuracy, adequacy, completeness, legality, reliability, merchantability or fitness for a particular purpose of any information, in part or whole, contained herein. All material is presented with the understan