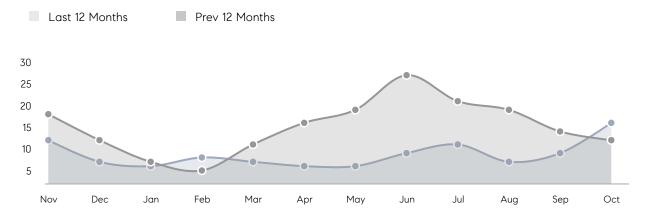

| AVERAGE DOM        | 32        | 16        | 100%     |
|                | % OF ASKING PRICE  | 101%      | 100%      |          |
|                | AVERAGE SOLD PRICE | \$686,667 | \$785,667 | -13%     |
|                | # OF CONTRACTS     | 2         | 7         | -71%     |
|                | NEW LISTINGS       | 9         | 7         | 29%      |
| Condo/Co-op/TH | AVERAGE DOM        | -         | -         | -        |
|                | % OF ASKING PRICE  | -         | -         |          |
|                | AVERAGE SOLD PRICE | -         | -         | -        |
|                | # OF CONTRACTS     | 0         | 0         | 0%       |
|                | NEW LISTINGS       | 0         | 0         | 0%       |

## Mountainside

#### OCTOBER 2022

#### Monthly Inventory





### Contracts By Price Range

### Listings By Price Range



COMPASS

 $\sim$   $\sim$   $\sim$   $\sim$   $\sim$ / / / / / / / //// | | | | | / ------

Compass makes no representations or warranties, express or implied, with respect to future market conditions or prices of residential product at the time the subject property or any competitive property is complete and ready for occupancy or with respect to any report, study, finding, recommendation or other information provided by Compass herein. Moreover, no warranty, express or implied, is made or should be assumed regarding the accuracy, adequacy, completeness, legality, reliability, merchantability or fitness for a particular purpose of any information, in part or whole, contained herein. All material is presented with the underst