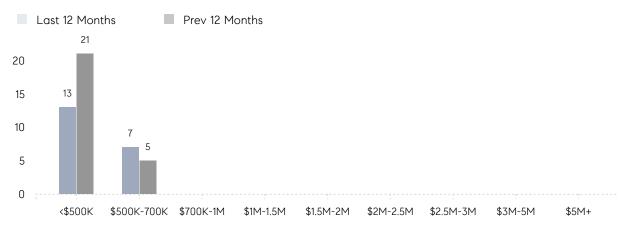

M        | 48       | 61        | -21%     |
|                | % OF ASKING PRICE  | 108%     | 87%       |          |
|                | AVERAGE SOLD PRICE | \$60,000 | \$154,333 | -61%     |
|                | # OF CONTRACTS     | 0        | 3         | 0%       |
|                | NEW LISTINGS       | 5        | 3         | 67%      |
| Condo/Co-op/TH | AVERAGE DOM        | -        | -         | -        |
|                | % OF ASKING PRICE  | -        | -         |          |
|                | AVERAGE SOLD PRICE | -        | -         | -        |
|                | # OF CONTRACTS     | 0        | 0         | 0%       |
|                | NEW LISTINGS       | 0        | 0         | 0%       |

# Moonachie

#### OCTOBER 2022

#### Monthly Inventory



### Contracts By Price Range



### Listings By Price Range



COMPASS

 $\sim$   $\sim$   $\sim$   $\sim$   $\sim$ / / / / / / / //// | | | | | / ------

Compass makes no representations or warranties, express or implied, with respect to future market conditions or prices of residential product at the time the subject property or any competitive property is complete and ready for occupancy or with respect to any report, study, finding, recommendation or other information provided by Compass herein. Moreover, no warranty, express or implied, is made or should be assumed regarding the accuracy, adequacy, completeness, legality, reliability, merchantability or fitness for a particular purpose of any information, in part or whole, contained herein. All material is presented with the understanding that Compass shall not be