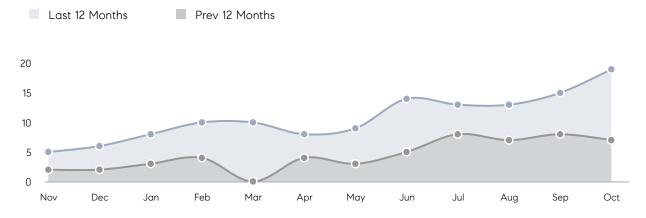

|
| Houses         | AVERAGE DOM        | 48       | 61        | -21%     |
|                | % OF ASKING PRICE  | 108%     | 87%       |          |
|                | AVERAGE SOLD PRICE | \$60,000 | \$154,333 | -61%     |
|                | # OF CONTRACTS     | 0        | 3         | 0%       |
|                | NEW LISTINGS       | 5        | 3         | 67%      |
| Condo/Co-op/TH | AVERAGE DOM        | -        | -         | -        |
|                | % OF ASKING PRICE  | -        | -         |          |
|                | AVERAGE SOLD PRICE | -        | -         | -        |
|                | # OF CONTRACTS     | 0        | 0         | 0%       |
|                | NEW LISTINGS       | 0        | 0         | 0%       |

# Moonachie

#### OCTOBER 2022

#### Monthly Inventory



### Contracts By Price Range



### Listings By Price Range



COMPASS

 $\sim$   $\sim$   $\sim$   $\sim$   $\sim$ / / / / / / / //// | | | | | / ------

Compass makes no representations or warranties, express or implied, with respect to future market conditions or prices of residential product at the time the subject property or any competitive property is complete and ready for occupancy or with respect to any report, study, finding, recommendation or other information provided by Compass herein. Moreover, no warranty, express or implied, is made or should be assumed regarding the accuracy, adequacy, completeness, legality, reliability, merchantability or fitness for a particular purpose of any information, in part or whole, contained herein. All material is presented with the underst