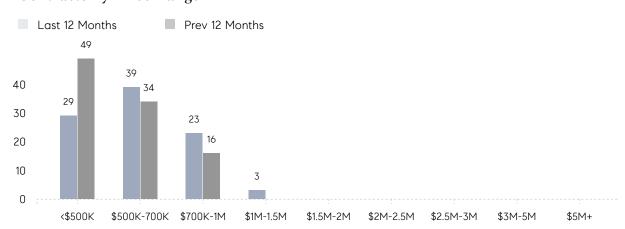

98%       | 101%      |          |
|                | AVERAGE SOLD PRICE | \$837,250 | \$649,700 | 29%      |
|                | # OF CONTRACTS     | 5         | 10        | -50%     |
|                | NEW LISTINGS       | 6         | 7         | -14%     |
| Condo/Co-op/TH | AVERAGE DOM        | -         | -         | -        |
|                | % OF ASKING PRICE  | -         | -         |          |
|                | AVERAGE SOLD PRICE | -         | -         | -        |
|                | # OF CONTRACTS     | 0         | 0         | 0%       |
|                | NEW LISTINGS       | 0         | 0         | 0%       |
|                |                    |           |           |          |

# Midland Park

### OCTOBER 2022

### Monthly Inventory



### Contracts By Price Range



### Listings By Price Range



# COMPASS



Compass makes no representations or warranties, express or implied, with respect to future market conditions or prices of residential product at the time the subject property or any competitive property is complete and ready for occupancy or with respect to any report, study, finding, recommendation or other information provided by Compass herein. Moreover, no warranty, express or implied, is made or should be assumed regarding the accuracy, adequacy, completeness, legality, reliability, merchantability or fitness for a particular purpose of any information, in part or whole, contained herein. All material is presented with the understanding that Compass shall not be deemed to provide legal, accounting or other professional services. This is no