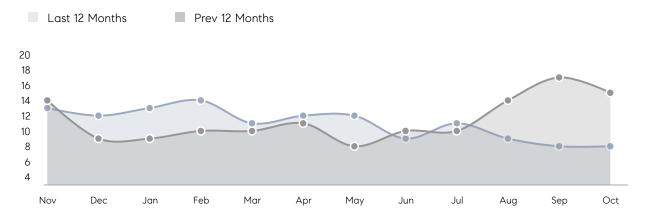

| % OF ASKING PRICE  | 98%       | 101%      |          |
|                | AVERAGE SOLD PRICE | \$837,250 | \$649,700 | 29%      |
|                | # OF CONTRACTS     | 5         | 10        | -50%     |
|                | NEW LISTINGS       | 6         | 7         | -14%     |
| Condo/Co-op/TH | AVERAGE DOM        | -         | -         | -        |
|                | % OF ASKING PRICE  | -         | -         |          |
|                | AVERAGE SOLD PRICE | -         | -         | -        |
|                | # OF CONTRACTS     | 0         | 0         | 0%       |
|                | NEW LISTINGS       | 0         | 0         | 0%       |
|                |                    |           |           |          |

# Midland Park

### OCTOBER 2022

### Monthly Inventory



### Contracts By Price Range



### Listings By Price Range



# COMPASS



Compass makes no representations or warranties, express or implied, with respect to future market conditions or prices of residential product at the time the subject property or any competitive property is complete and ready for occupancy or with respect to any report, study, finding, recommendation or other information provided by Compass herein. Moreover, no warranty, express or implied, is made or should be assumed regarding the accuracy, adequacy, completeness, legality, reliability, merchantability or fitness for a particular purpose of any information, in part or whole, contained herein. All material is presented with the understanding that Compass shall not be deemed to provide legal, accounting or other p