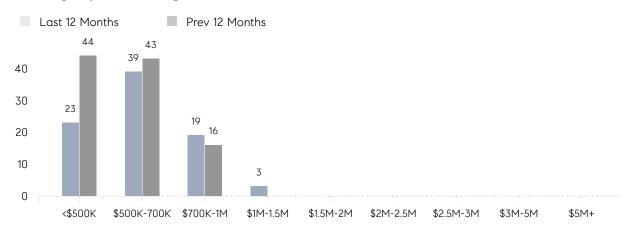

|
|                | AVERAGE SOLD PRICE | \$837,250 | \$649,700 | 29%      |
|                | # OF CONTRACTS     | 5         | 10        | -50%     |
|                | NEW LISTINGS       | 6         | 7         | -14%     |
| Condo/Co-op/TH | AVERAGE DOM        | -         | -         | -        |
|                | % OF ASKING PRICE  | -         | -         |          |
|                | AVERAGE SOLD PRICE | -         | -         | -        |
|                | # OF CONTRACTS     | 0         | 0         | 0%       |
|                | NEW LISTINGS       | 0         | 0         | 0%       |
|                |                    |           |           |          |

# Midland Park

### OCTOBER 2022

### Monthly Inventory



### Contracts By Price Range



### Listings By Price Range



# COMPASS



Compass makes no representations or warranties, express or implied, with respect to future market conditions or prices of residential product at the time the subject property or any competitive property is complete and ready for occupancy or with respect to any report, study, finding, recommendation or other information provided by Compass herein. Moreover, no warranty, express or implied, is made or should be assumed regarding the accuracy, adequacy, completeness, legality, reliability, merchantability or fitness for a particular purpose of any information, in part or whole, contained herein. All material is presented with the understanding that Compass shall not be deemed to provide legal, accounting or other professional services. This is not intended to solicit the purch