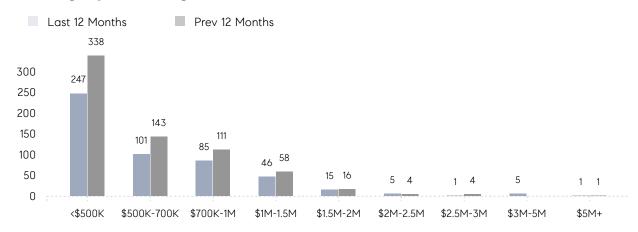

| 28                                                                                           | -71%                                            |
|                | AVERAGE SOLD PRICE # OF CONTRACTS NEW LISTINGS  AVERAGE DOM % OF ASKING PRICE AVERAGE SOLD PRICE # OF CONTRACTS NEW LISTINGS  AVERAGE DOM % OF ASKING PRICE AVERAGE SOLD PRICE # OF CONTRACTS | \$601,962<br>20<br>27<br>56<br>101%<br>\$848,160<br>9<br>19<br>17<br>102%<br>\$417,313<br>11 | \$646,224<br>53<br>47<br>50<br>98%<br>\$971,543<br>21<br>19<br>26<br>100%<br>\$429,344<br>32 | -62.3% -43%  12%  -13% -57%  0%  -35%  -3% -66% |

# Mahwah

### OCTOBER 2022

### Monthly Inventory





### Contracts By Price Range



### Listings By Price Range



# COMPASS



Compass makes no representations or warranties, express or implied, with respect to future market conditions or prices of residential product at the time the subject property or any competitive property is complete and ready for occupancy or with respect to any report, study, finding, recommendation or other information provided by Compass herein. Moreover, no warranty, express or implied, is made or should be assumed regarding the accuracy, adequacy, completeness, legality, reliability, merchantability or fitness for a particular purpose of any information, in part or whole, contained herein. All material is presented with the understanding that Compass shall not be deemed to provide legal, accounting or other professional services. This is not intended to solicit the purch