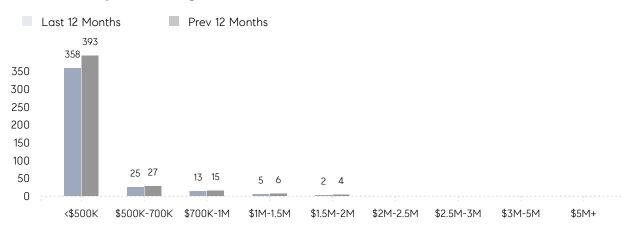

|
|                | AVERAGE SOLD PRICE | \$343,579 | \$396,593 | -13%     |
|                | # OF CONTRACTS     | 25        | 27        | -7%      |
|                | NEW LISTINGS       | 29        | 39        | -26%     |
| Condo/Co-op/TH | AVERAGE DOM        | -         | 21        | -        |
|                | % OF ASKING PRICE  | -         | 100%      |          |
|                | AVERAGE SOLD PRICE | -         | \$85,000  | -        |
|                | # OF CONTRACTS     | 1         | 2         | -50%     |
|                | NEW LISTINGS       | 0         | 2         | 0%       |
|                |                    |           |           |          |

Oct 2022

Oct 2021

% Change

# Hopatcong

### OCTOBER 2022

### Monthly Inventory



### Contracts By Price Range



### Listings By Price Range



# COMPASS



Compass makes no representations or warranties, express or implied, with respect to future market conditions or prices of residential product at the time the subject property or any competitive property is complete and ready for occupancy or with respect to any report, study, finding, recommendation or other information provided by Compass herein. Moreover, no warranty, express or implied, is made or should be assumed regarding the accuracy, adequacy, completeness, legality, reliability, merchantability or fitness for a particular purpose of any information, in part or whole, contained herein. All material is presented with the understanding that Compass shall not be deemed to provide legal, accounting or other professional services. This is no