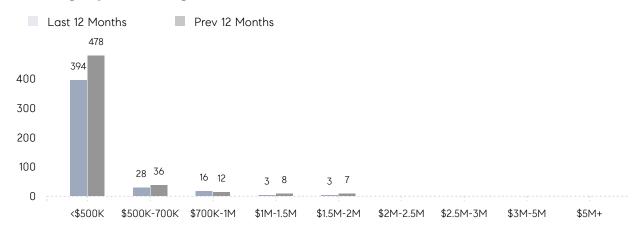

AGE SOLD PRICE | \$343,579 | \$396,593 | -13%     |
|                | # OF CONTRACTS     | 25        | 27        | -7%      |
|                | NEW LISTINGS       | 29        | 39        | -26%     |
| Condo/Co-op/TH | AVERAGE DOM        | -         | 21        | -        |
|                | % OF ASKING PRICE  | -         | 100%      |          |
|                | AVERAGE SOLD PRICE | -         | \$85,000  | -        |
|                | # OF CONTRACTS     | 1         | 2         | -50%     |
|                | NEW LISTINGS       | 0         | 2         | 0%       |
|                |                    |           |           |          |

Oct 2022

Oct 2021

% Change

# Hopatcong

### OCTOBER 2022

### Monthly Inventory



### Contracts By Price Range



### Listings By Price Range



# COMPASS



Compass makes no representations or warranties, express or implied, with respect to future market conditions or prices of residential product at the time the subject property or any competitive property is complete and ready for occupancy or with respect to any report, study, finding, recommendation or other information provided by Compass herein. Moreover, no warranty, express or implied, is made or should be assumed regarding the accuracy, adequacy, completeness, legality, reliability, merchantability or fitness for a particular purpose of any information, in part or whole, contained herein. All material is presented with the understanding that Compass shall not be deemed to provide legal, accounting or other professional services. This is not intended to solicit the purch