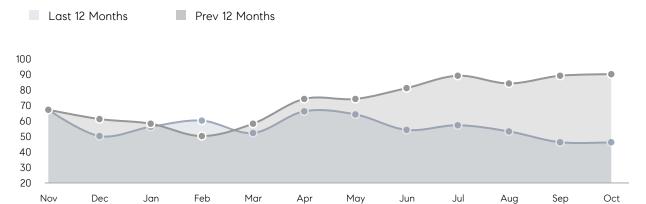

E  | 105%      | 103%      |          |
|                | AVERAGE SOLD PRICE | \$343,579 | \$396,593 | -13%     |
|                | # OF CONTRACTS     | 25        | 27        | -7%      |
|                | NEW LISTINGS       | 29        | 39        | -26%     |
| Condo/Co-op/TH | AVERAGE DOM        | -         | 21        | -        |
|                | % OF ASKING PRICE  | -         | 100%      |          |
|                | AVERAGE SOLD PRICE | -         | \$85,000  | -        |
|                | # OF CONTRACTS     | 1         | 2         | -50%     |
|                | NEW LISTINGS       | 0         | 2         | 0%       |
|                |                    |           |           |          |

Oct 2022

Oct 2021

% Change

# Hopatcong

### OCTOBER 2022

### Monthly Inventory



### Contracts By Price Range



### Listings By Price Range



# COMPASS



Compass makes no representations or warranties, express or implied, with respect to future market conditions or prices of residential product at the time the subject property or any competitive property is complete and ready for occupancy or with respect to any report, study, finding, recommendation or other information provided by Compass herein. Moreover, no warranty, express or implied, is made or should be assumed regarding the accuracy, adequacy, completeness, legality, reliability, merchantability or fitness for a particular purpose of any information, in part or whole, contained herein. All material is presented with the understanding that Compass shall not be deemed to provide legal, accounting or other p