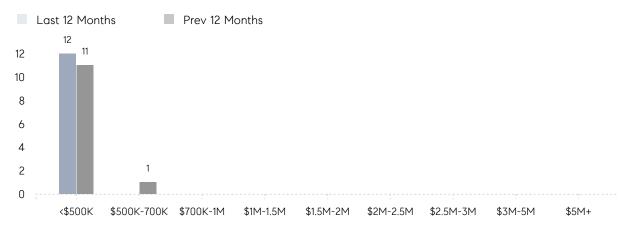

| -         | 28        | -        |
|                | % OF ASKING PRICE  | -         | 100%      |          |
|                | AVERAGE SOLD PRICE | -         | \$500,000 | -        |
|                | # OF CONTRACTS     | 0         | 1         | O%       |
|                | NEW LISTINGS       | 0         | 1         | 0%       |
| Condo/Co-op/TH | AVERAGE DOM        | 30        | -         | -        |
|                | % OF ASKING PRICE  | 100%      | -         |          |
|                | AVERAGE SOLD PRICE | \$220,000 | -         | -        |
|                | # OF CONTRACTS     | 0         | 0         | 0%       |
|                | NEW LISTINGS       | 0         | 0         | 0%       |

# Harrison

#### OCTOBER 2022

#### Monthly Inventory



### Contracts By Price Range



### Listings By Price Range



COMPASS

 $\sim$   $\sim$   $\sim$   $\sim$   $\sim$ / / / / / / / //// | | | | | / ------

Compass makes no representations or warranties, express or implied, with respect to future market conditions or prices of residential product at the time the subject property or any competitive property is complete and ready for occupancy or with respect to any report, study, finding, recommendation or other information provided by Compass herein. Moreover, no warranty, express or implied, is made or should be assumed regarding the accuracy, adequacy, completeness, legality, reliability, merchantability or fitness for a particular purpose of any information, in part or whole, contained herein. All material is presented with the understanding that Compass shall not be