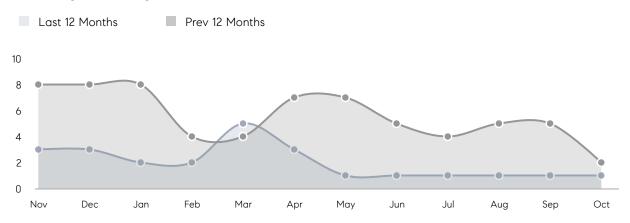

es         | AVERAGE DOM        | -         | 28        | -        |
|                | % OF ASKING PRICE  | -         | 100%      |          |
|                | AVERAGE SOLD PRICE | -         | \$500,000 | -        |
|                | # OF CONTRACTS     | 0         | 1         | O%       |
|                | NEW LISTINGS       | 0         | 1         | 0%       |
| Condo/Co-op/TH | AVERAGE DOM        | 30        | -         | -        |
|                | % OF ASKING PRICE  | 100%      | -         |          |
|                | AVERAGE SOLD PRICE | \$220,000 | -         | -        |
|                | # OF CONTRACTS     | 0         | 0         | 0%       |
|                | NEW LISTINGS       | 0         | 0         | 0%       |

# Harrison

#### OCTOBER 2022

#### Monthly Inventory



### Contracts By Price Range



### Listings By Price Range



COMPASS

 $\sim$   $\sim$   $\sim$   $\sim$   $\sim$ / / / / / / / //// | | | | | / ------

Compass makes no representations or warranties, express or implied, with respect to future market conditions or prices of residential product at the time the subject property or any competitive property is complete and ready for occupancy or with respect to any report, study, finding, recommendation or other information provided by Compass herein. Moreover, no warranty, express or implied, is made or should be assumed regarding the accuracy, adequacy, completeness, legality, reliability, merchantability or fitness for a particular purpose of any information, in part or whole, contained herein. All material is presented with the underst