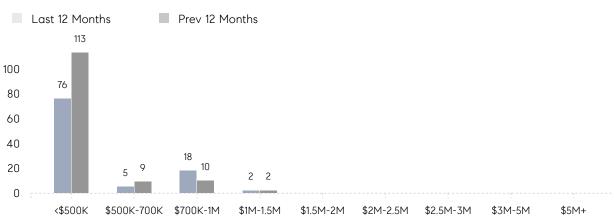

| -        |
|                | % OF ASKING PRICE  | -         | -         |          |
|                | AVERAGE SOLD PRICE | -         | -         | -        |
|                | # OF CONTRACTS     | 0         | 0         | 0%       |
|                | NEW LISTINGS       | 0         | 0         | 0%       |
| Condo/Co-op/TH | AVERAGE DOM        | 47        | 61        | -23%     |
|                | % OF ASKING PRICE  | 96%       | 94%       |          |
|                | AVERAGE SOLD PRICE | \$588,750 | \$364,679 | 61%      |
|                | # OF CONTRACTS     | 8         | 6         | 33%      |
|                | NEW LISTINGS       | 9         | 17        | -47%     |

Compass New Jersey Monthly Market Insights

# Guttenberg

#### OCTOBER 2022

#### Monthly Inventory





### Contracts By Price Range



### Listings By Price Range

COMPASS

 $\sim$   $\sim$   $\sim$   $\sim$   $\sim$ / / / / / / / //// | | | | | / ------

Compass makes no representations or warranties, express or implied, with respect to future market conditions or prices of residential product at the time the subject property or any competitive property is complete and ready for occupancy or with respect to any report, study, finding, recommendation or other information provided by Compass herein. Moreover, no warranty, express or implied, is made or should be assumed regarding the accuracy, adequacy, completeness, legality, reliability, merchantability or fitness for a particular purpose of any information, in part or whole, contained herein. All material is presented with the understan