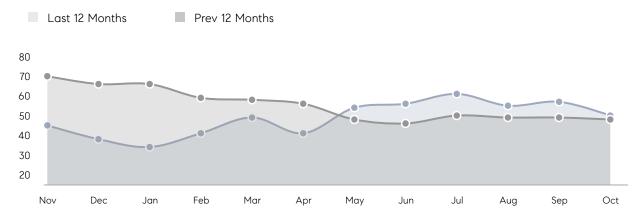

-         | -        |
|                | % OF ASKING PRICE  | -         | -         |          |
|                | AVERAGE SOLD PRICE | -         | -         | -        |
|                | # OF CONTRACTS     | 0         | 0         | 0%       |
|                | NEW LISTINGS       | 0         | 0         | 0%       |
| Condo/Co-op/TH | AVERAGE DOM        | 47        | 61        | -23%     |
|                | % OF ASKING PRICE  | 96%       | 94%       |          |
|                | AVERAGE SOLD PRICE | \$588,750 | \$364,679 | 61%      |
|                | # OF CONTRACTS     | 8         | 6         | 33%      |
|                | NEW LISTINGS       | 9         | 17        | -47%     |

Compass New Jersey Monthly Market Insights

# Guttenberg

#### OCTOBER 2022

#### Monthly Inventory





### Contracts By Price Range



### Listings By Price Range

COMPASS

 $\sim$   $\sim$   $\sim$   $\sim$   $\sim$ / / / / / / / //// | | | | | / ------

Compass makes no representations or warranties, express or implied, with respect to future market conditions or prices of residential product at the time the subject property or any competitive property is complete and ready for occupancy or with respect to any report, study, finding, recommendation or other information provided by Compass herein. Moreover, no warranty, express or implied, is made or should be assumed regarding the accuracy, adequacy, completeness, legality, reliability, merchantability or fitness for a particular purpose of any information, in part or whole, contained herein. All material is presented with the underst