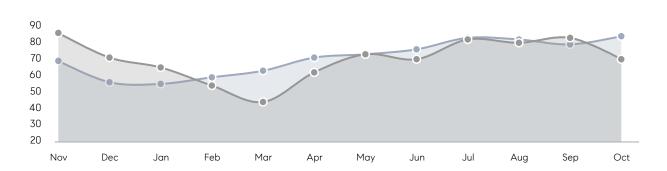

E DOM  % OF ASKING PRICE  AVERAGE SOLD PRICE  # OF CONTRACTS | AVERAGE DOM 46 % OF ASKING PRICE 98%  AVERAGE SOLD PRICE \$1,254,358 # OF CONTRACTS 12  NEW LISTINGS 16  AVERAGE DOM 47 % OF ASKING PRICE 98%  AVERAGE SOLD PRICE \$1,305,078 # OF CONTRACTS 12  NEW LISTINGS 16  AVERAGE DOM 31 % OF ASKING PRICE 99%  AVERAGE SOLD PRICE \$595,000 # OF CONTRACTS 0 | AVERAGE DOM 46 50 % OF ASKING PRICE 98% 100% AVERAGE SOLD PRICE \$1,254,358 \$1,594,925 # OF CONTRACTS 12 27 NEW LISTINGS 16 10 AVERAGE DOM 47 46 % OF ASKING PRICE 98% 101% AVERAGE SOLD PRICE \$1,305,078 \$1,595,251 # OF CONTRACTS 12 22 NEW LISTINGS 16 8 AVERAGE DOM 31 83 AVERAGE DOM 31 83 % OF ASKING PRICE 99% 94% AVERAGE SOLD PRICE \$595,000 \$1,592,319 # OF CONTRACTS 0 5 |

# Franklin Lakes

### OCTOBER 2022

### Monthly Inventory





### Contracts By Price Range



### Listings By Price Range



# COMPASS



Compass makes no representations or warranties, express or implied, with respect to future market conditions or prices of residential product at the time the subject property or any competitive property is complete and ready for occupancy or with respect to any report, study, finding, recommendation or other information provided by Compass herein. Moreover, no warranty, express or implied, is made or should be assumed regarding the accuracy, adequacy, completeness, legality, reliability, merchantability or fitness for a particular purpose of any information, in part or whole, contained herein. All material is presented with the understanding that Compass shall not be deemed to provide legal, accounting or other p