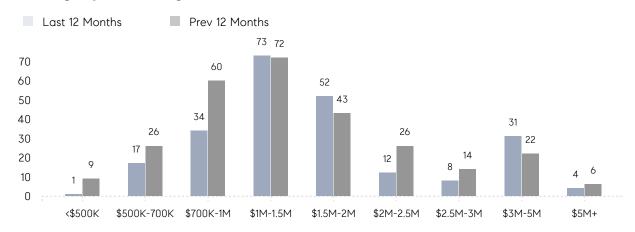

AVERAGE DOM 46 % OF ASKING PRICE 98%  AVERAGE SOLD PRICE \$1,254,358 # OF CONTRACTS 12  NEW LISTINGS 16  AVERAGE DOM 47 % OF ASKING PRICE 98%  AVERAGE SOLD PRICE \$1,305,078 # OF CONTRACTS 12  NEW LISTINGS 16  AVERAGE DOM 31 % OF ASKING PRICE 99%  AVERAGE SOLD PRICE \$595,000 # OF CONTRACTS 0 | AVERAGE DOM 46 50 % OF ASKING PRICE 98% 100% AVERAGE SOLD PRICE \$1,254,358 \$1,594,925 # OF CONTRACTS 12 27 NEW LISTINGS 16 10 AVERAGE DOM 47 46 % OF ASKING PRICE 98% 101% AVERAGE SOLD PRICE \$1,305,078 \$1,595,251 # OF CONTRACTS 12 22 NEW LISTINGS 16 8 AVERAGE DOM 31 83 AVERAGE DOM 31 83 % OF ASKING PRICE 99% 94% AVERAGE SOLD PRICE \$595,000 \$1,592,319 # OF CONTRACTS 0 5 |

# Franklin Lakes

### OCTOBER 2022

### Monthly Inventory





### Contracts By Price Range



### Listings By Price Range



# COMPASS



Compass makes no representations or warranties, express or implied, with respect to future market conditions or prices of residential product at the time the subject property or any competitive property is complete and ready for occupancy or with respect to any report, study, finding, recommendation or other information provided by Compass herein. Moreover, no warranty, express or implied, is made or should be assumed regarding the accuracy, adequacy, completeness, legality, reliability, merchantability or fitness for a particular purpose of any information, in part or whole, contained herein. All material is presented with the understanding that Compass shall not be deemed to provide legal, accounting or other professional services. This is not intended to solicit the purch