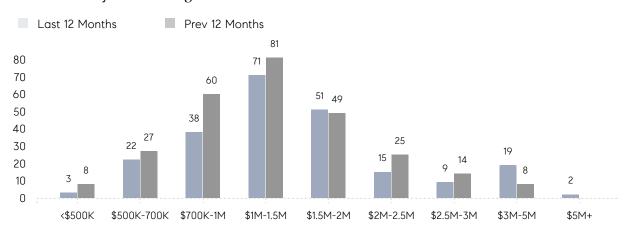

E SOLD PRICE  # OF CONTRACTS | AVERAGE DOM 46 % OF ASKING PRICE 98%  AVERAGE SOLD PRICE \$1,254,358 # OF CONTRACTS 12  NEW LISTINGS 16  AVERAGE DOM 47 % OF ASKING PRICE 98%  AVERAGE SOLD PRICE \$1,305,078 # OF CONTRACTS 12  NEW LISTINGS 16  AVERAGE DOM 31 % OF ASKING PRICE 99%  AVERAGE SOLD PRICE \$595,000 # OF CONTRACTS 0 | AVERAGE DOM 46 50 % OF ASKING PRICE 98% 100% AVERAGE SOLD PRICE \$1,254,358 \$1,594,925 # OF CONTRACTS 12 27 NEW LISTINGS 16 10 AVERAGE DOM 47 46 % OF ASKING PRICE 98% 101% AVERAGE SOLD PRICE \$1,305,078 \$1,595,251 # OF CONTRACTS 12 22 NEW LISTINGS 16 8 AVERAGE DOM 31 83 AVERAGE DOM 31 83 % OF ASKING PRICE 99% 94% AVERAGE SOLD PRICE \$595,000 \$1,592,319 # OF CONTRACTS 0 5 |

# Franklin Lakes

### OCTOBER 2022

### Monthly Inventory





### Contracts By Price Range



### Listings By Price Range



# COMPASS



Compass makes no representations or warranties, express or implied, with respect to future market conditions or prices of residential product at the time the subject property or any competitive property is complete and ready for occupancy or with respect to any report, study, finding, recommendation or other information provided by Compass herein. Moreover, no warranty, express or implied, is made or should be assumed regarding the accuracy, adequacy, completeness, legality, reliability, merchantability or fitness for a particular purpose of any information, in part or whole, contained herein. All material is presented with the understanding that Compass shall not be deemed to provide legal, accounting or other professional services. This is no