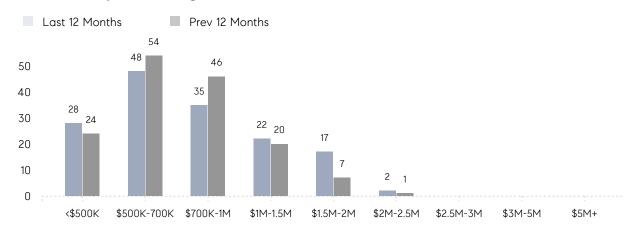

% OF ASKING PRICE  AVERAGE SOLD PRICE  # OF CONTRACTS | AVERAGE DOM 53 % OF ASKING PRICE 100% AVERAGE SOLD PRICE \$902,356 # OF CONTRACTS 10 NEW LISTINGS 12 AVERAGE DOM 53 % OF ASKING PRICE 100% AVERAGE SOLD PRICE \$928,000 # OF CONTRACTS 8 NEW LISTINGS 11 AVERAGE DOM 54 % OF ASKING PRICE 99% AVERAGE SOLD PRICE \$856,198 # OF CONTRACTS 2 | AVERAGE DOM 53 13  % OF ASKING PRICE 100% 99%  AVERAGE SOLD PRICE \$902,356 \$1,043,167  # OF CONTRACTS 10 13  NEW LISTINGS 12 17  AVERAGE DOM 53 12  % OF ASKING PRICE 100% 99%  AVERAGE SOLD PRICE \$928,000 \$1,156,800  # OF CONTRACTS 8 5  NEW LISTINGS 11 11  AVERAGE DOM 54 17  % OF ASKING PRICE 99% 100%  AVERAGE SOLD PRICE \$856,198 \$475,000  # OF CONTRACTS 2 8 |

# Florham Park

### OCTOBER 2022

### Monthly Inventory



### Contracts By Price Range



### Listings By Price Range



# COMPASS



Compass makes no representations or warranties, express or implied, with respect to future market conditions or prices of residential product at the time the subject property or any competitive property is complete and ready for occupancy or with respect to any report, study, finding, recommendation or other information provided by Compass herein. Moreover, no warranty, express or implied, is made or should be assumed regarding the accuracy, adequacy, completeness, legality, reliability, merchantability or fitness for a particular purpose of any information, in part or whole, contained herein. All material is presented with the understanding that Compass shall not be deemed to provide legal, accounting or other professional services. This is no