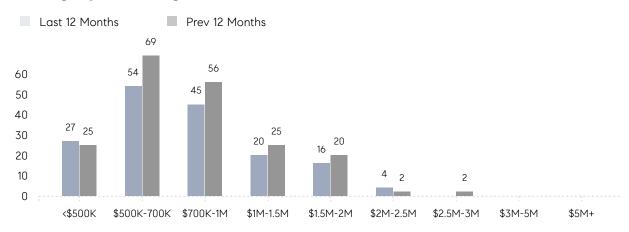

PRICE  # OF CONTRACTS | AVERAGE DOM 53 % OF ASKING PRICE 100% AVERAGE SOLD PRICE \$902,356 # OF CONTRACTS 10 NEW LISTINGS 12 AVERAGE DOM 53 % OF ASKING PRICE 100% AVERAGE SOLD PRICE \$928,000 # OF CONTRACTS 8 NEW LISTINGS 11 AVERAGE DOM 54 % OF ASKING PRICE 99% AVERAGE SOLD PRICE \$856,198 # OF CONTRACTS 2 | AVERAGE DOM 53 13  % OF ASKING PRICE 100% 99%  AVERAGE SOLD PRICE \$902,356 \$1,043,167  # OF CONTRACTS 10 13  NEW LISTINGS 12 17  AVERAGE DOM 53 12  % OF ASKING PRICE 100% 99%  AVERAGE SOLD PRICE \$928,000 \$1,156,800  # OF CONTRACTS 8 5  NEW LISTINGS 11 11  AVERAGE DOM 54 17  % OF ASKING PRICE 99% 100%  AVERAGE SOLD PRICE \$856,198 \$475,000  # OF CONTRACTS 2 8 |

# Florham Park

### OCTOBER 2022

### Monthly Inventory



### Contracts By Price Range



### Listings By Price Range



# COMPASS



Compass makes no representations or warranties, express or implied, with respect to future market conditions or prices of residential product at the time the subject property or any competitive property is complete and ready for occupancy or with respect to any report, study, finding, recommendation or other information provided by Compass herein. Moreover, no warranty, express or implied, is made or should be assumed regarding the accuracy, adequacy, completeness, legality, reliability, merchantability or fitness for a particular purpose of any information, in part or whole, contained herein. All material is presented with the understanding that Compass shall not be deemed to provide legal, accounting or other professional services. This is not intended to solicit the purch