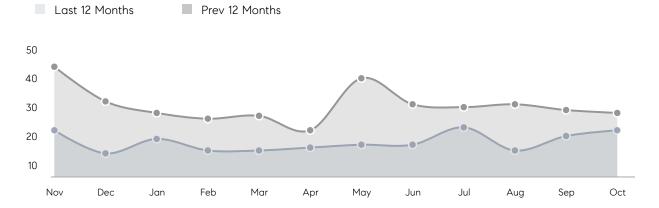

% OF ASKING PRICE  AVERAGE DOM  % OF ASKING PRICE  AVERAGE SOLD PRICE  # OF CONTRACTS | AVERAGE DOM 53 % OF ASKING PRICE 100% AVERAGE SOLD PRICE \$902,356 # OF CONTRACTS 10 NEW LISTINGS 12 AVERAGE DOM 53 % OF ASKING PRICE 100% AVERAGE SOLD PRICE \$928,000 # OF CONTRACTS 8 NEW LISTINGS 11 AVERAGE DOM 54 % OF ASKING PRICE 99% AVERAGE SOLD PRICE \$856,198 # OF CONTRACTS 2 | AVERAGE DOM 53 13  % OF ASKING PRICE 100% 99%  AVERAGE SOLD PRICE \$902,356 \$1,043,167  # OF CONTRACTS 10 13  NEW LISTINGS 12 17  AVERAGE DOM 53 12  % OF ASKING PRICE 100% 99%  AVERAGE SOLD PRICE \$928,000 \$1,156,800  # OF CONTRACTS 8 5  NEW LISTINGS 11 11  AVERAGE DOM 54 17  % OF ASKING PRICE 99% 100%  AVERAGE SOLD PRICE \$856,198 \$475,000  # OF CONTRACTS 2 8 |

# Florham Park

### OCTOBER 2022

### Monthly Inventory



### Contracts By Price Range



### Listings By Price Range



# COMPASS



Compass makes no representations or warranties, express or implied, with respect to future market conditions or prices of residential product at the time the subject property or any competitive property is complete and ready for occupancy or with respect to any report, study, finding, recommendation or other information provided by Compass herein. Moreover, no warranty, express or implied, is made or should be assumed regarding the accuracy, adequacy, completeness, legality, reliability, merchantability or fitness for a particular purpose of any information, in part or whole, contained herein. All material is presented with the understanding that Compass shall not be deemed to provide legal, accounting or other p