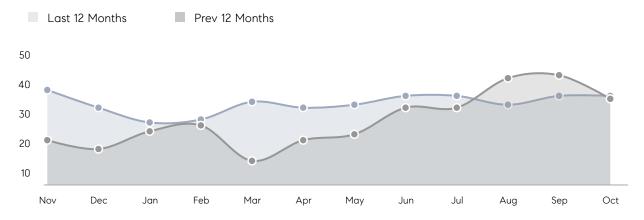

| AVERAGE DOM        | 23        | 25        | -8%      |
|                | % OF ASKING PRICE  | 102%      | 103%      |          |
|                | AVERAGE SOLD PRICE | \$511,045 | \$476,267 | 7%       |
|                | # OF CONTRACTS     | 11        | 15        | -27%     |
|                | NEW LISTINGS       | 10        | 7         | 43%      |
| Condo/Co-op/TH | AVERAGE DOM        | -         | 87        | -        |
|                | % OF ASKING PRICE  | -         | 92%       |          |
|                | AVERAGE SOLD PRICE | -         | \$109,500 | -        |
|                | # OF CONTRACTS     | 0         | 5         | 0%       |
|                | NEW LISTINGS       | 0         | 3         | 0%       |

# Elmwood Park

### OCTOBER 2022

### Monthly Inventory



### Contracts By Price Range



### Listings By Price Range



# COMPASS



Compass makes no representations or warranties, express or implied, with respect to future market conditions or prices of residential product at the time the subject property or any competitive property is complete and ready for occupancy or with respect to any report, study, finding, recommendation or other information provided by Compass herein. Moreover, no warranty, express or implied, is made or should be assumed regarding the accuracy, adequacy, completeness, legality, reliability, merchantability or fitness for a particular purpose of any information, in part or whole, contained herein. All material is presented with the understanding that Compass shall not be deemed to provide legal, accounting or other p