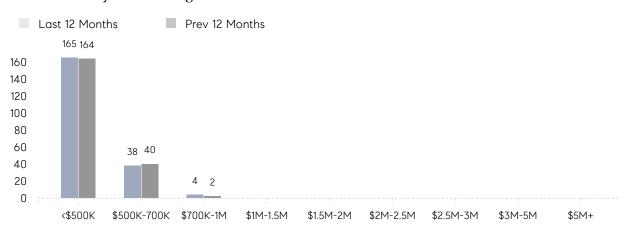

23        | 25        | -8%      |
|                | % OF ASKING PRICE  | 102%      | 103%      |          |
|                | AVERAGE SOLD PRICE | \$511,045 | \$476,267 | 7%       |
|                | # OF CONTRACTS     | 11        | 15        | -27%     |
|                | NEW LISTINGS       | 10        | 7         | 43%      |
| Condo/Co-op/TH | AVERAGE DOM        | -         | 87        | -        |
|                | % OF ASKING PRICE  | -         | 92%       |          |
|                | AVERAGE SOLD PRICE | -         | \$109,500 | -        |
|                | # OF CONTRACTS     | 0         | 5         | 0%       |
|                | NEW LISTINGS       | 0         | 3         | 0%       |

# Elmwood Park

### OCTOBER 2022

### Monthly Inventory



### Contracts By Price Range



### Listings By Price Range



# COMPASS



Compass makes no representations or warranties, express or implied, with respect to future market conditions or prices of residential product at the time the subject property or any competitive property is complete and ready for occupancy or with respect to any report, study, finding, recommendation or other information provided by Compass herein. Moreover, no warranty, express or implied, is made or should be assumed regarding the accuracy, adequacy, completeness, legality, reliability, merchantability or fitness for a particular purpose of any information, in part or whole, contained herein. All material is presented with the understanding that Compass shall not be deemed to provide legal, accounting or other professional services. This is no