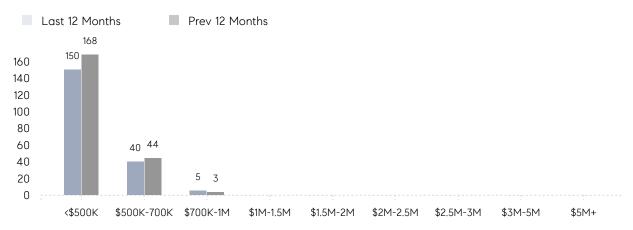

|
|                | % OF ASKING PRICE  | 102%      | 103%      |          |
|                | AVERAGE SOLD PRICE | \$511,045 | \$476,267 | 7%       |
|                | # OF CONTRACTS     | 11        | 15        | -27%     |
|                | NEW LISTINGS       | 10        | 7         | 43%      |
| Condo/Co-op/TH | AVERAGE DOM        | -         | 87        | -        |
|                | % OF ASKING PRICE  | -         | 92%       |          |
|                | AVERAGE SOLD PRICE | -         | \$109,500 | -        |
|                | # OF CONTRACTS     | 0         | 5         | 0%       |
|                | NEW LISTINGS       | 0         | 3         | 0%       |

# Elmwood Park

### OCTOBER 2022

### Monthly Inventory



### Contracts By Price Range



### Listings By Price Range



# COMPASS



Compass makes no representations or warranties, express or implied, with respect to future market conditions or prices of residential product at the time the subject property or any competitive property is complete and ready for occupancy or with respect to any report, study, finding, recommendation or other information provided by Compass herein. Moreover, no warranty, express or implied, is made or should be assumed regarding the accuracy, adequacy, completeness, legality, reliability, merchantability or fitness for a particular purpose of any information, in part or whole, contained herein. All material is presented with the understanding that Compass shall not be deemed to provide legal, accounting or other professional services. This is not intended to solicit the purch