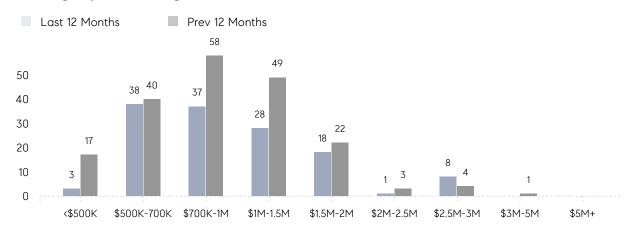

AVERAGE SOLD PRICE | \$927,167 | \$1,125,825 | -18%      |
|                | # OF CONTRACTS     | 5         | 7           | -29%      |
|                | NEW LISTINGS       | 10        | 2           | 400%      |
| Condo/Co-op/TH | AVERAGE DOM        | -         | -           | -         |
|                | % OF ASKING PRICE  | -         | -           |           |
|                | AVERAGE SOLD PRICE | -         | -           | -         |
|                | # OF CONTRACTS     | 0         | 0           | 0%        |
|                | NEW LISTINGS       | 0         | 0           | 0%        |
|                |                    |           |             |           |

# Closter

### OCTOBER 2022

### Monthly Inventory



### Contracts By Price Range



### Listings By Price Range



# COMPASS



Compass makes no representations or warranties, express or implied, with respect to future market conditions or prices of residential product at the time the subject property or any competitive property is complete and ready for occupancy or with respect to any report, study, finding, recommendation or other information provided by Compass herein. Moreover, no warranty, express or implied, is made or should be assumed regarding the accuracy, adequacy, completeness, legality, reliability, merchantability or fitness for a particular purpose of any information, in part or whole, contained herein. All material is presented with the understanding that Compass shall not be deemed to provide legal, accounting or other professional services. This is not intended to solicit the purch