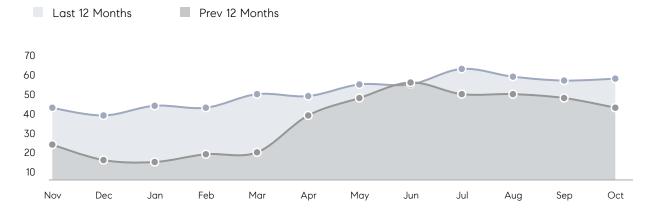

ICE  | 105%      | 98%         |           |
|                | AVERAGE SOLD PRICE | \$927,167 | \$1,125,825 | -18%      |
|                | # OF CONTRACTS     | 5         | 7           | -29%      |
|                | NEW LISTINGS       | 10        | 2           | 400%      |
| Condo/Co-op/TH | AVERAGE DOM        | -         | -           | -         |
|                | % OF ASKING PRICE  | -         | -           |           |
|                | AVERAGE SOLD PRICE | -         | -           | -         |
|                | # OF CONTRACTS     | 0         | 0           | 0%        |
|                | NEW LISTINGS       | 0         | 0           | 0%        |
|                |                    |           |             |           |

# Closter

### OCTOBER 2022

### Monthly Inventory



### Contracts By Price Range



### Listings By Price Range



# COMPASS



Compass makes no representations or warranties, express or implied, with respect to future market conditions or prices of residential product at the time the subject property or any competitive property is complete and ready for occupancy or with respect to any report, study, finding, recommendation or other information provided by Compass herein. Moreover, no warranty, express or implied, is made or should be assumed regarding the accuracy, adequacy, completeness, legality, reliability, merchantability or fitness for a particular purpose of any information, in part or whole, contained herein. All material is presented with the understanding that Compass shall not be deemed to provide legal, accounting or other p