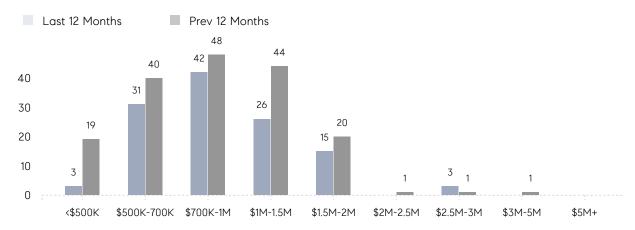

|
|                | AVERAGE SOLD PRICE | \$927,167 | \$1,125,825 | -18%      |
|                | # OF CONTRACTS     | 5         | 7           | -29%      |
|                | NEW LISTINGS       | 10        | 2           | 400%      |
| Condo/Co-op/TH | AVERAGE DOM        | -         | -           | -         |
|                | % OF ASKING PRICE  | -         | -           |           |
|                | AVERAGE SOLD PRICE | -         | -           | -         |
|                | # OF CONTRACTS     | 0         | 0           | 0%        |
|                | NEW LISTINGS       | 0         | 0           | 0%        |
|                |                    |           |             |           |

# Closter

### OCTOBER 2022

### Monthly Inventory



### Contracts By Price Range



### Listings By Price Range



# COMPASS



Compass makes no representations or warranties, express or implied, with respect to future market conditions or prices of residential product at the time the subject property or any competitive property is complete and ready for occupancy or with respect to any report, study, finding, recommendation or other information provided by Compass herein. Moreover, no warranty, express or implied, is made or should be assumed regarding the accuracy, adequacy, completeness, legality, reliability, merchantability or fitness for a particular purpose of any information, in part or whole, contained herein. All material is presented with the understanding that Compass shall not be deemed to provide legal, accounting or other professional services. This is no