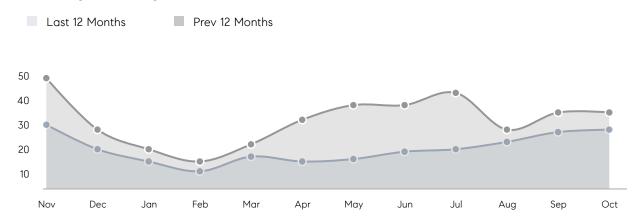

| % OF ASKING PRICE  | 101%      | 100%      |          |
|                | AVERAGE SOLD PRICE | \$592,222 | \$601,000 | -1%      |
|                | # OF CONTRACTS     | 7         | 17        | -59%     |
|                | NEW LISTINGS       | 13        | 16        | -19%     |
| Condo/Co-op/TH | AVERAGE DOM        | 13        | 58        | -78%     |
|                | % OF ASKING PRICE  | 97%       | 97%       |          |
|                | AVERAGE SOLD PRICE | \$267,500 | \$268,667 | 0%       |
|                | # OF CONTRACTS     | 2         | 0         | 0%       |
|                | NEW LISTINGS       | 0         | 2         | 0%       |
|                |                    |           |           |          |

# Clark

### OCTOBER 2022

### Monthly Inventory





### Contracts By Price Range



COMPASS

 $\sim$   $\sim$   $\sim$   $\sim$   $\sim$ / / / / / / / //// | | | | | / ------

Compass makes no representations or warranties, express or implied, with respect to future market conditions or prices of residential product at the time the subject property or any competitive property is complete and ready for occupancy or with respect to any report, study, finding, recommendation or other information provided by Compass herein. Moreover, no warranty, express or implied, is made or should be assumed regarding the accuracy, adequacy, completeness, legality, reliability, merchantability or fitness for a particular purpose of any information, in part or whole, contained herein. All material is presented with the understanding that Compass shall not