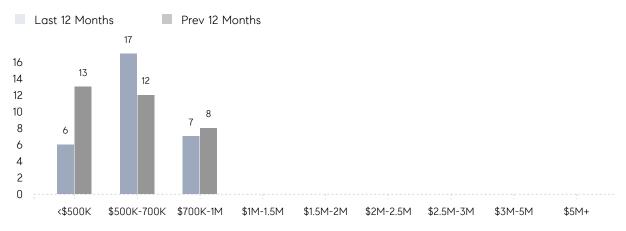

| % OF ASKING PRICE  | 108%      | 100%      |          |
|                | AVERAGE SOLD PRICE | \$347,500 | \$577,000 | -40%     |
|                | # OF CONTRACTS     | 2         | 2         | 0%       |
|                | NEW LISTINGS       | 1         | 4         | -75%     |
| Condo/Co-op/TH | AVERAGE DOM        | -         | -         | -        |
|                | % OF ASKING PRICE  | -         | -         |          |
|                | AVERAGE SOLD PRICE | -         | -         | -        |
|                | # OF CONTRACTS     | 0         | 0         | 0%       |
|                | NEW LISTINGS       | 0         | 0         | 0%       |
|                |                    |           |           |          |

# Chester Borough

#### OCTOBER 2022

#### Monthly Inventory





### Contracts By Price Range

### Listings By Price Range



COMPASS

 $\sim$   $\sim$   $\sim$   $\sim$   $\sim$ / / / / / / / //// | | | | | / ------

Compass makes no representations or warranties, express or implied, with respect to future market conditions or prices of residential product at the time the subject property or any competitive property is complete and ready for occupancy or with respect to any report, study, finding, recommendation or other information provided by Compass herein. Moreover, no warranty, express or implied, is made or should be assumed regarding the accuracy, adequacy, completeness, legality, reliability, merchantability or fitness for a particular purpose of any information, in part or whole, contained herein. All material is presented with the understan