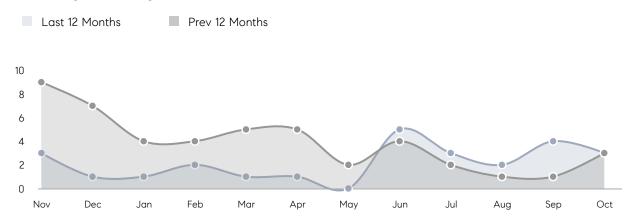

| % OF ASKING PRICE  | 108%      | 100%      |          |
|                | AVERAGE SOLD PRICE | \$347,500 | \$577,000 | -40%     |
|                | # OF CONTRACTS     | 2         | 2         | 0%       |
|                | NEW LISTINGS       | 1         | 4         | -75%     |
| Condo/Co-op/TH | AVERAGE DOM        | -         | -         | -        |
|                | % OF ASKING PRICE  | -         | -         |          |
|                | AVERAGE SOLD PRICE | -         | -         | -        |
|                | # OF CONTRACTS     | 0         | 0         | 0%       |
|                | NEW LISTINGS       | 0         | 0         | 0%       |
|                |                    |           |           |          |

# Chester Borough

#### OCTOBER 2022

#### Monthly Inventory





### Contracts By Price Range

### Listings By Price Range



COMPASS

 $\sim$   $\sim$   $\sim$   $\sim$   $\sim$ / / / / / / / //// | | | | | / ------

Compass makes no representations or warranties, express or implied, with respect to future market conditions or prices of residential product at the time the subject property or any competitive property is complete and ready for occupancy or with respect to any report, study, finding, recommendation or other information provided by Compass herein. Moreover, no warranty, express or implied, is made or should be assumed regarding the accuracy, adequacy, completeness, legality, reliability, merchantability or fitness for a particular purpose of any information, in part or whole, contained herein. All material is presented with the underst