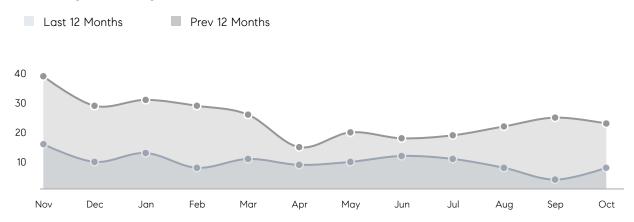

| AVERAGE DOM        | 26        | 20        | 30%      |
|                | % OF ASKING PRICE  | 103%      | 102%      |          |
|                | AVERAGE SOLD PRICE | \$876,957 | \$965,600 | -9%      |
|                | # OF CONTRACTS     | 0         | 14        | 0%       |
|                | NEW LISTINGS       | 7         | 14        | -50%     |
| Condo/Co-op/TH | AVERAGE DOM        | -         | -         | -        |
|                | % OF ASKING PRICE  | -         | -         |          |
|                | AVERAGE SOLD PRICE | -         | -         | -        |
|                | # OF CONTRACTS     | 0         | 2         | 0%       |
|                | NEW LISTINGS       | 0         | 1         | 0%       |

# Chatham Borough

#### OCTOBER 2022

#### Monthly Inventory





### Contracts By Price Range

### Listings By Price Range



COMPASS

 $\sim$   $\sim$   $\sim$   $\sim$   $\sim$ / / / / / / / //// | | | | | / ------

Compass makes no representations or warranties, express or implied, with respect to future market conditions or prices of residential product at the time the subject property or any competitive property is complete and ready for occupancy or with respect to any report, study, finding, recommendation or other information provided by Compass herein. Moreover, no warranty, express or implied, is made or should be assumed regarding the accuracy, adequacy, completeness, legality, reliability, merchantability or fitness for a particular purpose of any information, in part or whole, contained herein. All material is presented with the underst