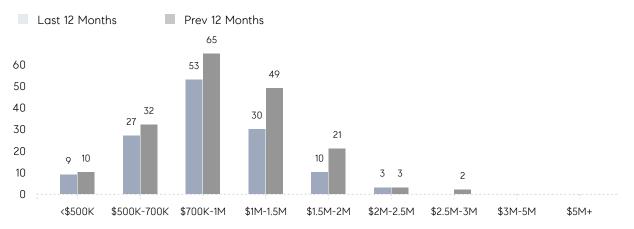

| AVERAGE DOM        | 26        | 20        | 30%      |
|                | % OF ASKING PRICE  | 103%      | 102%      |          |
|                | AVERAGE SOLD PRICE | \$876,957 | \$965,600 | -9%      |
|                | # OF CONTRACTS     | 0         | 14        | 0%       |
|                | NEW LISTINGS       | 7         | 14        | -50%     |
| Condo/Co-op/TH | AVERAGE DOM        | -         | -         | -        |
|                | % OF ASKING PRICE  | -         | -         |          |
|                | AVERAGE SOLD PRICE | -         | -         | -        |
|                | # OF CONTRACTS     | 0         | 2         | 0%       |
|                | NEW LISTINGS       | 0         | 1         | 0%       |

# Chatham Borough

#### OCTOBER 2022

#### Monthly Inventory





### Contracts By Price Range

### Listings By Price Range



COMPASS

 $\sim$   $\sim$   $\sim$   $\sim$   $\sim$ / / / / / / / //// | | | | | / ------

Compass makes no representations or warranties, express or implied, with respect to future market conditions or prices of residential product at the time the subject property or any competitive property is complete and ready for occupancy or with respect to any report, study, finding, recommendation or other information provided by Compass herein. Moreover, no warranty, express or implied, is made or should be assumed regarding the accuracy, adequacy, completeness, legality, reliability, merchantability or fitness for a particular purpose of any information, in part or whole, contained herein. All material is presented with the understan