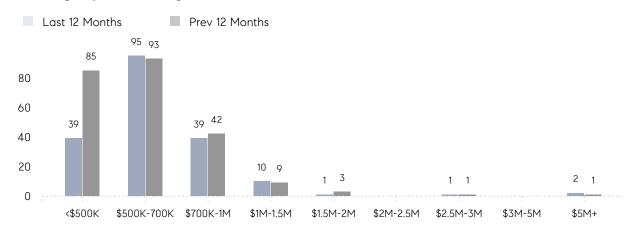

|
|                  | OF ASKING PRICE ERAGE SOLD PRICE OF CONTRACTS W LISTINGS ERAGE DOM OF ASKING PRICE ERAGE SOLD PRICE OF CONTRACTS W LISTINGS ERAGE DOM OF ASKING PRICE | OF ASKING PRICE 100%  ERAGE SOLD PRICE \$637,625  OF CONTRACTS 6  W LISTINGS 8  ERAGE DOM 59  OF ASKING PRICE 100%  ERAGE SOLD PRICE \$662,667  OF CONTRACTS 6  W LISTINGS 6  ERAGE DOM 40  OF ASKING PRICE 102% | OF ASKING PRICE 100% 102%  ERAGE SOLD PRICE \$637,625 \$603,556  OF CONTRACTS 6 24  W LISTINGS 8 16  ERAGE DOM 59 29  OF ASKING PRICE 100% 102%  ERAGE SOLD PRICE \$662,667 \$629,090  OF CONTRACTS 6 16  W LISTINGS 6 14  ERAGE DOM 40 25  OF ASKING PRICE 102% 103% |

Oct 2022

Oct 2021

% Change

# Cedar Grove

### OCTOBER 2022

### Monthly Inventory



### Contracts By Price Range



### Listings By Price Range



# COMPASS



Compass makes no representations or warranties, express or implied, with respect to future market conditions or prices of residential product at the time the subject property or any competitive property is complete and ready for occupancy or with respect to any report, study, finding, recommendation or other information provided by Compass herein. Moreover, no warranty, express or implied, is made or should be assumed regarding the accuracy, adequacy, completeness, legality, reliability, merchantability or fitness for a particular purpose of any information, in part or whole, contained herein. All material is presented with the understanding that Compass shall not be deemed to provide legal, accounting or other professional services. This is not intended to solicit the purch