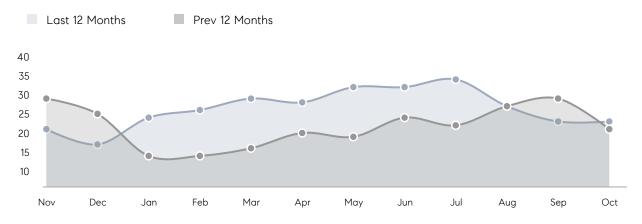

|
|                  | OF ASKING PRICE ERAGE SOLD PRICE OF CONTRACTS W LISTINGS ERAGE DOM OF ASKING PRICE ERAGE SOLD PRICE OF CONTRACTS W LISTINGS ERAGE DOM OF ASKING PRICE | OF ASKING PRICE 100%  ERAGE SOLD PRICE \$637,625  OF CONTRACTS 6  W LISTINGS 8  ERAGE DOM 59  OF ASKING PRICE 100%  ERAGE SOLD PRICE \$662,667  OF CONTRACTS 6  W LISTINGS 6  ERAGE DOM 40  OF ASKING PRICE 102% | OF ASKING PRICE 100% 102%  ERAGE SOLD PRICE \$637,625 \$603,556  OF CONTRACTS 6 24  W LISTINGS 8 16  ERAGE DOM 59 29  OF ASKING PRICE 100% 102%  ERAGE SOLD PRICE \$662,667 \$629,090  OF CONTRACTS 6 16  W LISTINGS 6 14  ERAGE DOM 40 25  OF ASKING PRICE 102% 103% |

Oct 2022

Oct 2021

% Change

# Cedar Grove

### OCTOBER 2022

### Monthly Inventory



### Contracts By Price Range



### Listings By Price Range



# COMPASS



Compass makes no representations or warranties, express or implied, with respect to future market conditions or prices of residential product at the time the subject property or any competitive property is complete and ready for occupancy or with respect to any report, study, finding, recommendation or other information provided by Compass herein. Moreover, no warranty, express or implied, is made or should be assumed regarding the accuracy, adequacy, completeness, legality, reliability, merchantability or fitness for a particular purpose of any information, in part or whole, contained herein. All material is presented with the understanding that Compass shall not be deemed to provide legal, accounting or other p