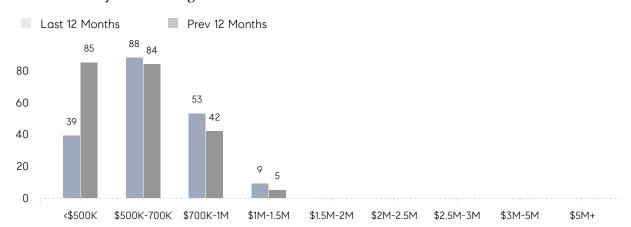

|
|                  | OF ASKING PRICE ERAGE SOLD PRICE OF CONTRACTS W LISTINGS ERAGE DOM OF ASKING PRICE ERAGE SOLD PRICE OF CONTRACTS W LISTINGS ERAGE DOM OF ASKING PRICE | OF ASKING PRICE 100%  ERAGE SOLD PRICE \$637,625  OF CONTRACTS 6  W LISTINGS 8  ERAGE DOM 59  OF ASKING PRICE 100%  ERAGE SOLD PRICE \$662,667  OF CONTRACTS 6  W LISTINGS 6  ERAGE DOM 40  OF ASKING PRICE 102% | OF ASKING PRICE 100% 102%  ERAGE SOLD PRICE \$637,625 \$603,556  OF CONTRACTS 6 24  W LISTINGS 8 16  ERAGE DOM 59 29  OF ASKING PRICE 100% 102%  ERAGE SOLD PRICE \$662,667 \$629,090  OF CONTRACTS 6 16  W LISTINGS 6 14  ERAGE DOM 40 25  OF ASKING PRICE 102% 103% |

Oct 2022

Oct 2021

% Change

# Cedar Grove

### OCTOBER 2022

### Monthly Inventory



### Contracts By Price Range



### Listings By Price Range



# COMPASS



Compass makes no representations or warranties, express or implied, with respect to future market conditions or prices of residential product at the time the subject property or any competitive property is complete and ready for occupancy or with respect to any report, study, finding, recommendation or other information provided by Compass herein. Moreover, no warranty, express or implied, is made or should be assumed regarding the accuracy, adequacy, completeness, legality, reliability, merchantability or fitness for a particular purpose of any information, in part or whole, contained herein. All material is presented with the understanding that Compass shall not be deemed to provide legal, accounting or other professional services. This is no