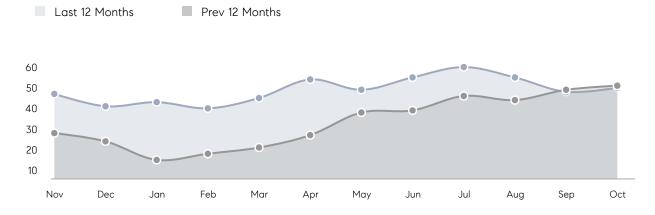

| % OF ASKING PRICE  | 97%       | 99%       |          |
|                | AVERAGE SOLD PRICE | \$590,385 | \$521,839 | 13%      |
|                | # OF CONTRACTS     | 12        | 18        | -33%     |
|                | NEW LISTINGS       | 12        | 22        | -45%     |
| Condo/Co-op/TH | AVERAGE DOM        | 13        | 18        | -28%     |
|                | % OF ASKING PRICE  | 101%      | 97%       |          |
|                | AVERAGE SOLD PRICE | \$260,000 | \$220,000 | 18%      |
|                | # OF CONTRACTS     | 0         | 1         | 0%       |
|                | NEW LISTINGS       | 0         | 0         | 0%       |
|                |                    |           |           |          |

# Bergenfield

#### OCTOBER 2022

#### Monthly Inventory





### Contracts By Price Range

### Listings By Price Range



COMPASS

 $\sim$   $\sim$   $\sim$   $\sim$   $\sim$ / / / / / / / //// | | | | | / ------

Compass makes no representations or warranties, express or implied, with respect to future market conditions or prices of residential product at the time the subject property or any competitive property is complete and ready for occupancy or with respect to any report, study, finding, recommendation or other information provided by Compass herein. Moreover, no warranty, express or implied, is made or should be assumed regarding the accuracy, adequacy, completeness, legality, reliability, merchantability or fitness for a particular purpose of any information, in part or whole, contained herein. All material is presented with the underst