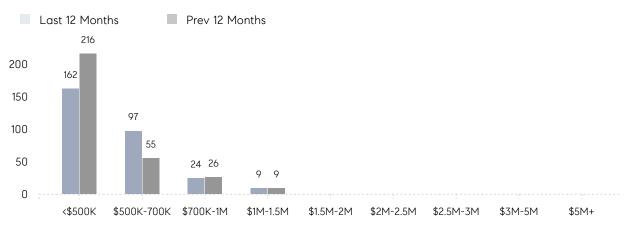

| % OF ASKING PRICE  | 97%       | 99%       |          |
|                | AVERAGE SOLD PRICE | \$590,385 | \$521,839 | 13%      |
|                | # OF CONTRACTS     | 12        | 18        | -33%     |
|                | NEW LISTINGS       | 12        | 22        | -45%     |
| Condo/Co-op/TH | AVERAGE DOM        | 13        | 18        | -28%     |
|                | % OF ASKING PRICE  | 101%      | 97%       |          |
|                | AVERAGE SOLD PRICE | \$260,000 | \$220,000 | 18%      |
|                | # OF CONTRACTS     | 0         | 1         | 0%       |
|                | NEW LISTINGS       | 0         | 0         | 0%       |
|                |                    |           |           |          |

# Bergenfield

#### OCTOBER 2022

#### Monthly Inventory





### Contracts By Price Range

### Listings By Price Range



COMPASS

 $\sim$   $\sim$   $\sim$   $\sim$   $\sim$ / / / / / / / //// | | | | | / ------

Compass makes no representations or warranties, express or implied, with respect to future market conditions or prices of residential product at the time the subject property or any competitive property is complete and ready for occupancy or with respect to any report, study, finding, recommendation or other information provided by Compass herein. Moreover, no warranty, express or implied, is made or should be assumed regarding the accuracy, adequacy, completeness, legality, reliability, merchantability or fitness for a particular purpose of any information, in part or whole, contained herein. All material is presented with the understan