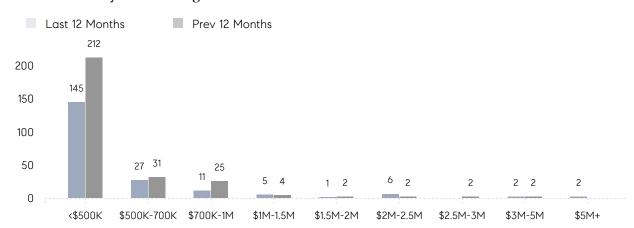

59        | 9         | 556%     |
|                | % OF ASKING PRICE  | 95%       | 103%      |          |
|                | AVERAGE SOLD PRICE | \$445,000 | \$663,551 | -33%     |
|                | # OF CONTRACTS     | 3         | 1         | 200%     |
|                | NEW LISTINGS       | 4         | 3         | 33%      |
| Condo/Co-op/TH | AVERAGE DOM        | 36        | 29        | 24%      |
|                | % OF ASKING PRICE  | 100%      | 101%      |          |
|                | AVERAGE SOLD PRICE | \$359,000 | \$345,162 | 4%       |
|                | # OF CONTRACTS     | 12        | 17        | -29%     |
|                | NEW LISTINGS       | 13        | 16        | -19%     |

# Bedminster

### OCTOBER 2022

### Monthly Inventory





### Contracts By Price Range



### Listings By Price Range



# COMPASS



Compass makes no representations or warranties, express or implied, with respect to future market conditions or prices of residential product at the time the subject property or any competitive property is complete and ready for occupancy or with respect to any report, study, finding, recommendation or other information provided by Compass herein. Moreover, no warranty, express or implied, is made or should be assumed regarding the accuracy, adequacy, completeness, legality, reliability, merchantability or fitness for a particular purpose of any information, in part or whole, contained herein. All material is presented with the understanding that Compass shall not be deemed to provide legal, accounting or other professional services. This is no