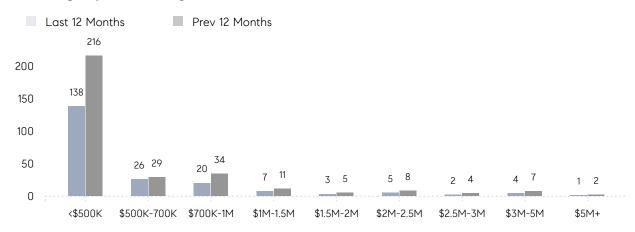

|
|                | % OF ASKING PRICE  | 95%       | 103%      |          |
|                | AVERAGE SOLD PRICE | \$445,000 | \$663,551 | -33%     |
|                | # OF CONTRACTS     | 3         | 1         | 200%     |
|                | NEW LISTINGS       | 4         | 3         | 33%      |
| Condo/Co-op/TH | AVERAGE DOM        | 36        | 29        | 24%      |
|                | % OF ASKING PRICE  | 100%      | 101%      |          |
|                | AVERAGE SOLD PRICE | \$359,000 | \$345,162 | 4%       |
|                | # OF CONTRACTS     | 12        | 17        | -29%     |
|                | NEW LISTINGS       | 13        | 16        | -19%     |

# Bedminster

### OCTOBER 2022

### Monthly Inventory





### Contracts By Price Range



### Listings By Price Range



# COMPASS



Compass makes no representations or warranties, express or implied, with respect to future market conditions or prices of residential product at the time the subject property or any competitive property is complete and ready for occupancy or with respect to any report, study, finding, recommendation or other information provided by Compass herein. Moreover, no warranty, express or implied, is made or should be assumed regarding the accuracy, adequacy, completeness, legality, reliability, merchantability or fitness for a particular purpose of any information, in part or whole, contained herein. All material is presented with the understanding that Compass shall not be deemed to provide legal, accounting or other professional services. This is not intended to solicit the purch