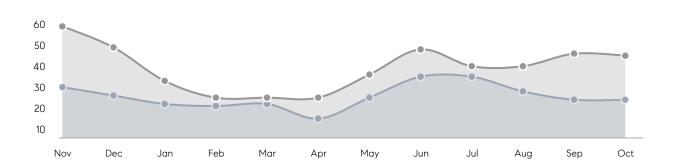

| AVERAGE DOM        | 59        | 9         | 556%     |
|                | % OF ASKING PRICE  | 95%       | 103%      |          |
|                | AVERAGE SOLD PRICE | \$445,000 | \$663,551 | -33%     |
|                | # OF CONTRACTS     | 3         | 1         | 200%     |
|                | NEW LISTINGS       | 4         | 3         | 33%      |
| Condo/Co-op/TH | AVERAGE DOM        | 36        | 29        | 24%      |
|                | % OF ASKING PRICE  | 100%      | 101%      |          |
|                | AVERAGE SOLD PRICE | \$359,000 | \$345,162 | 4%       |
|                | # OF CONTRACTS     | 12        | 17        | -29%     |
|                | NEW LISTINGS       | 13        | 16        | -19%     |

# Bedminster

### OCTOBER 2022

### Monthly Inventory





### Contracts By Price Range



### Listings By Price Range



# COMPASS



Compass makes no representations or warranties, express or implied, with respect to future market conditions or prices of residential product at the time the subject property or any competitive property is complete and ready for occupancy or with respect to any report, study, finding, recommendation or other information provided by Compass herein. Moreover, no warranty, express or implied, is made or should be assumed regarding the accuracy, adequacy, completeness, legality, reliability, merchantability or fitness for a particular purpose of any information, in part or whole, contained herein. All material is presented with the understanding that Compass shall not be deemed to provide legal, accounting or other p