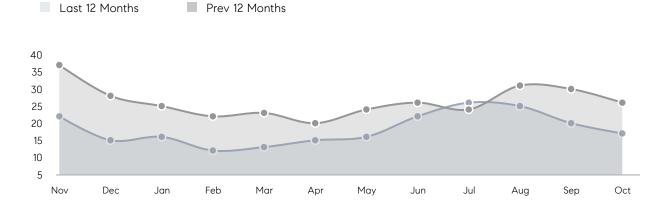

| -6%      |
|                | % OF ASKING PRICE  | 99%       | 104%      |          |
|                | AVERAGE SOLD PRICE | \$314,863 | \$440,550 | -29%     |
|                | # OF CONTRACTS     | 8         | 8         | 0%       |
|                | NEW LISTINGS       | 9         | 7         | 29%      |
| Condo/Co-op/TH | AVERAGE DOM        | 101       | 12        | 742%     |
|                | % OF ASKING PRICE  | 100%      | 103%      |          |
|                | AVERAGE SOLD PRICE | \$212,500 | \$225,000 | -6%      |
|                | # OF CONTRACTS     | 1         | 0         | 0%       |
|                | NEW LISTINGS       | 1         | 0         | 0%       |

# Compass New Jersey Monthly Market Insights

# Andover Township

### OCTOBER 2022

### Monthly Inventory



### Last 12 Months Prev 12 Months 76 77 70 60 50 40 29 27 30 20 7 3 10 1 0

\$1.5M-2M

\$2M-2.5M

\$2.5M-3M

\$3M-5M

\$5M+

\$1M-1.5M

### Contracts By Price Range

<\$500K

\$500K-700K \$700K-1M



COMPASS

 $\sim$   $\sim$   $\sim$   $\sim$   $\sim$ / / / / / / / //// | | | | | / ------

Compass makes no representations or warranties, express or implied, with respect to future market conditions or prices of residential product at the time the subject property or any competitive property is complete and ready for occupancy or with respect to any report, study, finding, recommendation or other information provided by Compass herein. Moreover, no warranty, express or implied, is made or should be assumed regarding the accuracy, adequacy, completeness, legality, reliability, merchantabili