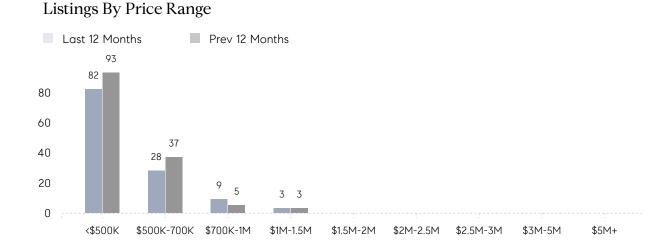

### Contracts By Price Range

<\$500K

\$500K-700K \$700K-1M

COMPASS

 $\sim$   $\sim$   $\sim$   $\sim$   $\sim$ / / / / / / / //// | | | | | / ------

Compass makes no representations or warranties, express or implied, with respect to future market conditions or prices of residential product at the time the subject property or any competitive property is complete and ready for occupancy or with respect to any report, study, finding, recommendation or other information provided by Compass herein. Moreover, no warranty, express or implied, is made or should be assumed regarding the accuracy, adequacy, completeness, legality, reliability, merchantability or fitness for a particular purpose of any information, in part or whole, contained herein. All material is presented with the understanding that Compass shall not be deemed to provide legal, accounting or other professional services. This is not intended to solicit the purchase or sale of any property. Any and all such warranties are hereby expressly disclaimed. Equal Housing Opportunity.