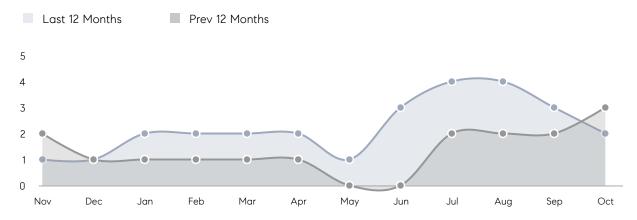

| -        | -        | - |
|                | % OF ASKING PRICE  | 101%      | -        |          |   |
|                | AVERAGE SOLD PRICE | \$372,500 | -        | -        |   |
|                | # OF CONTRACTS     | 1         | 0        | 0%       |   |
|                | NEW LISTINGS       | 0         | 1        | 0%       |   |
| Condo/Co-op/TH | AVERAGE DOM        | -         | -        | -        | - |
|                | % OF ASKING PRICE  | -         | -        |          |   |
|                | AVERAGE SOLD PRICE | -         | -        | -        |   |
|                | # OF CONTRACTS     | 0         | 0        | 0%       |   |
|                | NEW LISTINGS       | 0         | 0        | 0%       |   |

# Andover Borough

#### OCTOBER 2022

#### Monthly Inventory



### Contracts By Price Range



### Listings By Price Range



COMPASS

 $\sim$   $\sim$   $\sim$   $\sim$   $\sim$ / / / / / / / //// | | | | | / ------

Compass makes no representations or warranties, express or implied, with respect to future market conditions or prices of residential product at the time the subject property or any competitive property is complete and ready for occupancy or with respect to any report, study, finding, recommendation or other information provided by Compass herein. Moreover, no warranty, express or implied, is made or should be assumed regarding the accuracy, adequacy, completeness, legality, reliability, merchantability or fitness for a particular purpose of any information, in part or whole, contained herein. All material is presented with the underst