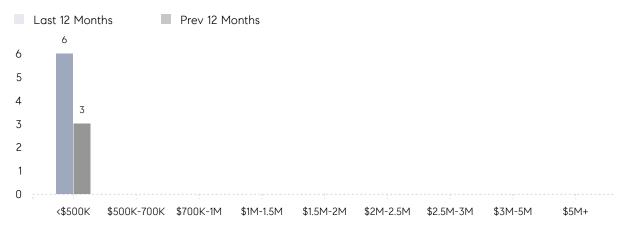

|
|                | % OF ASKING PRICE  | 101%      | -        |          |   |
|                | AVERAGE SOLD PRICE | \$372,500 | -        | -        |   |
|                | # OF CONTRACTS     | 1         | 0        | 0%       |   |
|                | NEW LISTINGS       | 0         | 1        | 0%       |   |
| Condo/Co-op/TH | AVERAGE DOM        | -         | -        | -        | - |
|                | % OF ASKING PRICE  | -         | -        |          |   |
|                | AVERAGE SOLD PRICE | -         | -        | -        |   |
|                | # OF CONTRACTS     | 0         | 0        | 0%       |   |
|                | NEW LISTINGS       | 0         | 0        | 0%       |   |

# Andover Borough

#### OCTOBER 2022

#### Monthly Inventory



### Contracts By Price Range



### Listings By Price Range



COMPASS

 $\sim$   $\sim$   $\sim$   $\sim$   $\sim$ / / / / / / / //// | | | | | / ------

Compass makes no representations or warranties, express or implied, with respect to future market conditions or prices of residential product at the time the subject property or any competitive property is complete and ready for occupancy or with respect to any report, study, finding, recommendation or other information provided by Compass herein. Moreover, no warranty, express or implied, is made or should be assumed regarding the accuracy, adequacy, completeness, legality, reliability, merchantability or fitness for a particular purpose of any information, in part or whole, contained herein. All material is presented with the understanding that Compass shall not be