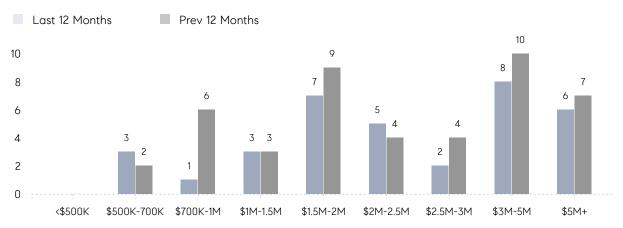

| 102%        |          |
|                | AVERAGE SOLD PRICE | \$1,800,000 | \$2,700,000 | -33%     |
|                | # OF CONTRACTS     | 1           | 6           | -83%     |
|                | NEW LISTINGS       | 5           | 5           | 0%       |
| Condo/Co-op/TH | AVERAGE DOM        | -           | -           | -        |
|                | % OF ASKING PRICE  | -           | -           |          |
|                | AVERAGE SOLD PRICE | -           | -           | -        |
|                | # OF CONTRACTS     | 0           | 0           | 0%       |
|                | NEW LISTINGS       | 0           | 0           | 0%       |
|                |                    |             |             |          |

# Alpine

#### OCTOBER 2022

#### Monthly Inventory





#### Contracts By Price Range

#### Listings By Price Range



COMPASS

 $\sim$   $\sim$   $\sim$   $\sim$   $\sim$ / / / / / / / //// | | | | | / ------

Compass makes no representations or warranties, express or implied, with respect to future market conditions or prices of residential product at the time the subject property or any competitive property is complete and ready for occupancy or with respect to any report, study, finding, recommendation or other information provided by Compass herein. Moreover, no warranty, express or implied, is made or should be assumed regarding the accuracy, adequacy, completeness, legality, reliability, merchantability or fitness for a particular purpose of any information, in part or whole, contained herein. All material is presented with the underst