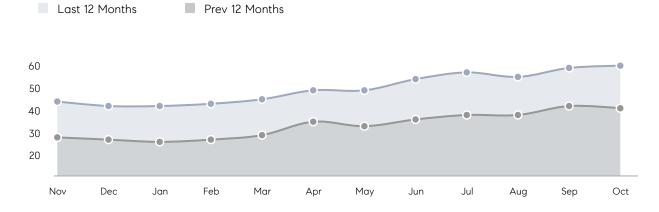

| 102%        |          |
|                | AVERAGE SOLD PRICE | \$1,800,000 | \$2,700,000 | -33%     |
|                | # OF CONTRACTS     | 1           | 6           | -83%     |
|                | NEW LISTINGS       | 5           | 5           | 0%       |
| Condo/Co-op/TH | AVERAGE DOM        | -           | -           | -        |
|                | % OF ASKING PRICE  | -           | -           |          |
|                | AVERAGE SOLD PRICE | -           | -           | -        |
|                | # OF CONTRACTS     | 0           | 0           | 0%       |
|                | NEW LISTINGS       | 0           | 0           | 0%       |
|                |                    |             |             |          |

# Alpine

#### OCTOBER 2022

#### Monthly Inventory





#### Contracts By Price Range

#### Listings By Price Range



COMPASS

 $\sim$   $\sim$   $\sim$   $\sim$   $\sim$ / / / / / / / //// | | | | | / ------

Compass makes no representations or warranties, express or implied, with respect to future market conditions or prices of residential product at the time the subject property or any competitive property is complete and ready for occupancy or with respect to any report, study, finding, recommendation or other information provided by Compass herein. Moreover, no warranty, express or implied, is made or should be assumed regarding the accuracy, adequacy, completeness, legality, reliability, merchantability or fitness for a particular purpose of any information, in part or whole, contained herein. All material is presented with the under