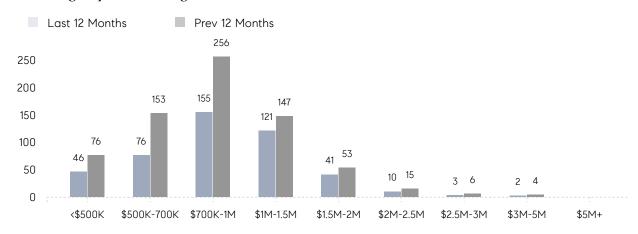

PRICE  AVERAGE SOLD PRICE | AVERAGE DOM 44 % OF ASKING PRICE 100%  AVERAGE SOLD PRICE \$916,042 # OF CONTRACTS 19  NEW LISTINGS 34  AVERAGE DOM 45 % OF ASKING PRICE 101%  AVERAGE SOLD PRICE \$987,762 # OF CONTRACTS 18  NEW LISTINGS 28  AVERAGE DOM 37 % OF ASKING PRICE 95%  AVERAGE SOLD PRICE \$414,000 # OF CONTRACTS 1 | AVERAGE DOM 44 19 % OF ASKING PRICE 100% 101% AVERAGE SOLD PRICE \$916,042 \$1,043,889 # OF CONTRACTS 19 27 NEW LISTINGS 34 50 AVERAGE DOM 45 19 % OF ASKING PRICE 101% 101% AVERAGE SOLD PRICE \$987,762 \$1,095,816 # OF CONTRACTS 18 23 NEW LISTINGS 28 46 AVERAGE DOM 37 16 % OF ASKING PRICE 95% 99% AVERAGE SOLD PRICE \$414,000 \$611,163 # OF CONTRACTS 1 4 |

# Westfield

### SEPTEMBER 2022

### Monthly Inventory



### Contracts By Price Range



### Listings By Price Range



# COMPASS



Compass makes no representations or warranties, express or implied, with respect to future market conditions or prices of residential product at the time the subject property or any competitive property is complete and ready for occupancy or with respect to any report, study, finding, recommendation or other information provided by Compass herein. Moreover, no warranty, express or implied, is made or should be assumed regarding the accuracy, adequacy, completeness, legality, reliability, merchantability or fitness for a particular purpose of any information, in part or whole, contained herein. All material is presented with the understanding that Compass shall not be deemed to provide legal, accounting or other professional services. This is not intended to solicit the purch