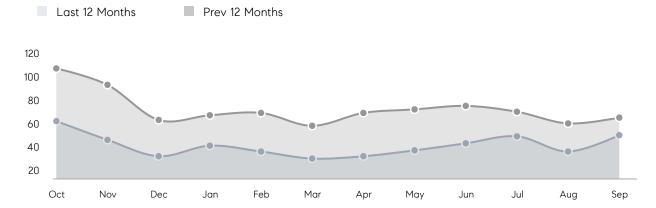

INGS  AVERAGE DOM  % OF ASKING PRICE  AVERAGE DOM  % OF ASKING PRICE  AVERAGE SOLD PRICE | AVERAGE DOM 44 % OF ASKING PRICE 100%  AVERAGE SOLD PRICE \$916,042 # OF CONTRACTS 19  NEW LISTINGS 34  AVERAGE DOM 45 % OF ASKING PRICE 101%  AVERAGE SOLD PRICE \$987,762 # OF CONTRACTS 18  NEW LISTINGS 28  AVERAGE DOM 37 % OF ASKING PRICE 95%  AVERAGE SOLD PRICE \$414,000 # OF CONTRACTS 1 | AVERAGE DOM 44 19 % OF ASKING PRICE 100% 101% AVERAGE SOLD PRICE \$916,042 \$1,043,889 # OF CONTRACTS 19 27 NEW LISTINGS 34 50 AVERAGE DOM 45 19 % OF ASKING PRICE 101% 101% AVERAGE SOLD PRICE \$987,762 \$1,095,816 # OF CONTRACTS 18 23 NEW LISTINGS 28 46 AVERAGE DOM 37 16 % OF ASKING PRICE 95% 99% AVERAGE SOLD PRICE \$414,000 \$611,163 # OF CONTRACTS 1 4 |

# Westfield

### SEPTEMBER 2022

### Monthly Inventory



### Contracts By Price Range



### Listings By Price Range



# COMPASS



Compass makes no representations or warranties, express or implied, with respect to future market conditions or prices of residential product at the time the subject property or any competitive property is complete and ready for occupancy or with respect to any report, study, finding, recommendation or other information provided by Compass herein. Moreover, no warranty, express or implied, is made or should be assumed regarding the accuracy, adequacy, completeness, legality, reliability, merchantability or fitness for a particular purpose of any information, in part or whole, contained herein. All material is presented with the understanding that Compass shall not be deemed to provide legal, accounting or other p