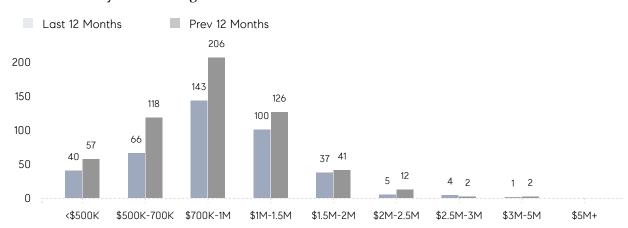

RICE  AVERAGE DOM  % OF ASKING PRICE  AVERAGE SOLD PRICE | AVERAGE DOM 44 % OF ASKING PRICE 100%  AVERAGE SOLD PRICE \$916,042 # OF CONTRACTS 19  NEW LISTINGS 34  AVERAGE DOM 45 % OF ASKING PRICE 101%  AVERAGE SOLD PRICE \$987,762 # OF CONTRACTS 18  NEW LISTINGS 28  AVERAGE DOM 37 % OF ASKING PRICE 95%  AVERAGE SOLD PRICE \$414,000 # OF CONTRACTS 1 | AVERAGE DOM 44 19 % OF ASKING PRICE 100% 101% AVERAGE SOLD PRICE \$916,042 \$1,043,889 # OF CONTRACTS 19 27 NEW LISTINGS 34 50 AVERAGE DOM 45 19 % OF ASKING PRICE 101% 101% AVERAGE SOLD PRICE \$987,762 \$1,095,816 # OF CONTRACTS 18 23 NEW LISTINGS 28 46 AVERAGE DOM 37 16 % OF ASKING PRICE 95% 99% AVERAGE SOLD PRICE \$414,000 \$611,163 # OF CONTRACTS 1 4 |

# Westfield

### SEPTEMBER 2022

### Monthly Inventory



### Contracts By Price Range



### Listings By Price Range



# COMPASS



Compass makes no representations or warranties, express or implied, with respect to future market conditions or prices of residential product at the time the subject property or any competitive property is complete and ready for occupancy or with respect to any report, study, finding, recommendation or other information provided by Compass herein. Moreover, no warranty, express or implied, is made or should be assumed regarding the accuracy, adequacy, completeness, legality, reliability, merchantability or fitness for a particular purpose of any information, in part or whole, contained herein. All material is presented with the understanding that Compass shall not be deemed to provide legal, accounting or other professional services. This is no