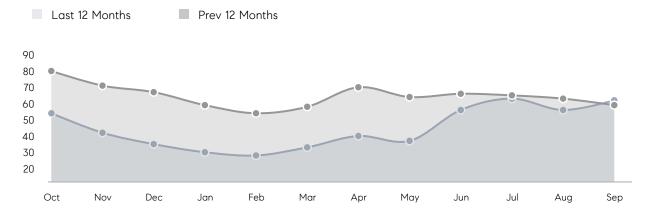

|
|                | % OF ASKING PRICE  | 101%      | 100%        |          |
|                | AVERAGE SOLD PRICE | \$946,800 | \$966,459   | -2%      |
|                | # OF CONTRACTS     | 16        | 20          | -20%     |
|                | NEW LISTINGS       | 21        | 22          | -5%      |
| Condo/Co-op/TH | AVERAGE DOM        | 30        | 14          | 114%     |
|                | % OF ASKING PRICE  | 106%      | 96%         |          |
|                | AVERAGE SOLD PRICE | \$846,145 | \$1,200,000 | -29%     |
|                | # OF CONTRACTS     | 2         | 0           | 0%       |
|                | NEW LISTINGS       | 5         | 0           | 0%       |

Compass New Jersey Monthly Market Insights

# Warren

#### SEPTEMBER 2022

#### Monthly Inventory





### Listings By Price Range

Contracts By Price Range



COMPASS

 $\sim$   $\sim$   $\sim$   $\sim$   $\sim$ / / / / / / / //// | | | | | / ------

Compass makes no representations or warranties, express or implied, with respect to future market conditions or prices of residential product at the time the subject property or any competitive property is complete and ready for occupancy or with respect to any report, study, finding, recommendation or other information provided by Compass herein. Moreover, no warranty, express or implied, is made or should be assumed regarding the accuracy, adequacy, completeness, legality, reliability, merchantability or fitness for a particular purpose of any information, in part or whole, contained herein. All material is presented with the understandi