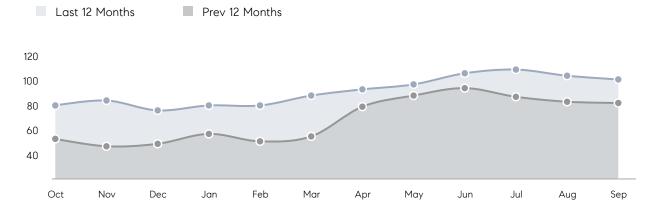

| 84          | -21%     |
|                | % OF ASKING PRICE  | 98%         | 97%         |          |
|                | AVERAGE SOLD PRICE | \$1,468,862 | \$1,774,125 | -17%     |
|                | # OF CONTRACTS     | 9           | 12          | -25%     |
|                | NEW LISTINGS       | 8           | 17          | -53%     |
| Condo/Co-op/TH | AVERAGE DOM        | 13          | 73          | -82%     |
|                | % OF ASKING PRICE  | 101%        | 97%         |          |
|                | AVERAGE SOLD PRICE | \$1,515,000 | \$571,667   | 165%     |
|                | # OF CONTRACTS     | 2           | 3           | -33%     |
|                | NEW LISTINGS       | 1           | 1           | 0%       |

# Tenafly

#### SEPTEMBER 2022

#### Monthly Inventory





### Contracts By Price Range

#### Listings By Price Range



COMPASS

 $\sim$   $\sim$   $\sim$   $\sim$   $\sim$ / / / / / / / //// | | | | | / ------

Compass makes no representations or warranties, express or implied, with respect to future market conditions or prices of residential product at the time the subject property or any competitive property is complete and ready for occupancy or with respect to any report, study, finding, recommendation or other information provided by Compass herein. Moreover, no warranty, express or implied, is made or should be assumed regarding the accuracy, adequacy, completeness, legality, reliability, merchantability or fitness for a particular purpose of any information, in part or whole, contained herein. All material is presented with the unders