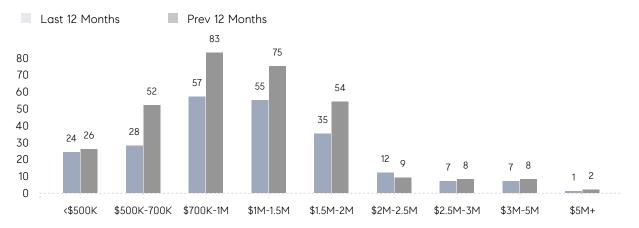

| 84          | -21%     |
|                | % OF ASKING PRICE  | 98%         | 97%         |          |
|                | AVERAGE SOLD PRICE | \$1,468,862 | \$1,774,125 | -17%     |
|                | # OF CONTRACTS     | 9           | 12          | -25%     |
|                | NEW LISTINGS       | 8           | 17          | -53%     |
| Condo/Co-op/TH | AVERAGE DOM        | 13          | 73          | -82%     |
|                | % OF ASKING PRICE  | 101%        | 97%         |          |
|                | AVERAGE SOLD PRICE | \$1,515,000 | \$571,667   | 165%     |
|                | # OF CONTRACTS     | 2           | 3           | -33%     |
|                | NEW LISTINGS       | 1           | 1           | 0%       |

# Tenafly

#### SEPTEMBER 2022

#### Monthly Inventory





### Contracts By Price Range

#### Listings By Price Range



COMPASS

 $\sim$   $\sim$   $\sim$   $\sim$   $\sim$ / / / / / / / //// | | | | | / ------

Compass makes no representations or warranties, express or implied, with respect to future market conditions or prices of residential product at the time the subject property or any competitive property is complete and ready for occupancy or with respect to any report, study, finding, recommendation or other information provided by Compass herein. Moreover, no warranty, express or implied, is made or should be assumed regarding the accuracy, adequacy, completeness, legality, reliability, merchantability or fitness for a particular purpose of any information, in part or whole, contained herein. All material is presented with the understa