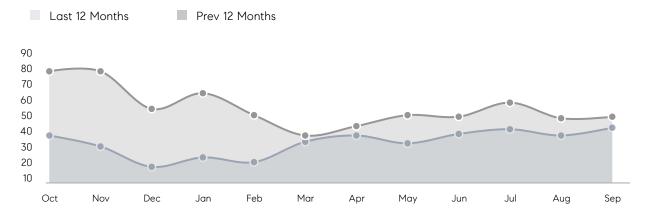

4        | 38%      |
|                | % OF ASKING PRICE  | 101%      | 102%      |          |
|                | AVERAGE SOLD PRICE | \$828,201 | \$743,307 | 11%      |
|                | # OF CONTRACTS     | 14        | 24        | -42%     |
|                | NEW LISTINGS       | 23        | 31        | -26%     |
| Condo/Co-op/TH | AVERAGE DOM        | 28        | 51        | -45%     |
|                | % OF ASKING PRICE  | 101%      | 98%       |          |
|                | AVERAGE SOLD PRICE | \$617,000 | \$373,100 | 65%      |
|                | # OF CONTRACTS     | 3         | 2         | 50%      |
|                | NEW LISTINGS       | 1         | 5         | -80%     |

Compass New Jersey Monthly Market Insights

## Scotch Plains

SEPTEMBER 2022

#### Monthly Inventory





#### Listings By Price Range

Contracts By Price Range



COMPASS

 $\sim$   $\sim$   $\sim$   $\sim$   $\sim$ / / / / / / / //// | | | | | / ------

Compass makes no representations or warranties, express or implied, with respect to future market conditions or prices of residential product at the time the subject property or any competitive property is complete and ready for occupancy or with respect to any report, study, finding, recommendation or other information provided by Compass herein. Moreover, no warranty, express or implied, is made or should be assumed regarding the accuracy, adequacy, completeness, legality, reliability, merchantability or fitness for a particular purpose of any information, in part or whole, contained herein. All material is presented with the understand