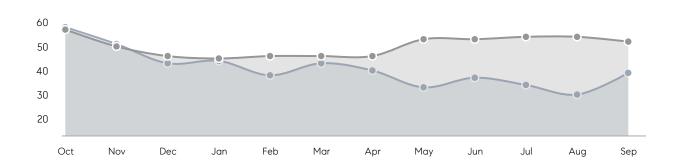

| % OF ASKING PRICE  | 103%      | 109%      |           |
|                | AVERAGE SOLD PRICE | \$425,563 | \$361,667 | 18%       |
|                | # OF CONTRACTS     | 18        | 26        | -31%      |
|                | NEW LISTINGS       | 25        | 30        | -17%      |
| Condo/Co-op/TH | AVERAGE DOM        | 7         | 33        | -79%      |
|                | % OF ASKING PRICE  | 100%      | 102%      |           |
|                | AVERAGE SOLD PRICE | \$150,000 | \$287,500 | -48%      |
|                | # OF CONTRACTS     | 0         | 1         | 0%        |
|                | NEW LISTINGS       | 4         | 1         | 300%      |
|                |                    |           |           |           |

# Roselle

### SEPTEMBER 2022

### Monthly Inventory





### Contracts By Price Range



### Listings By Price Range



# COMPASS



Compass makes no representations or warranties, express or implied, with respect to future market conditions or prices of residential product at the time the subject property or any competitive property is complete and ready for occupancy or with respect to any report, study, finding, recommendation or other information provided by Compass herein. Moreover, no warranty, express or implied, is made or should be assumed regarding the accuracy, adequacy, completeness, legality, reliability, merchantability or fitness for a particular purpose of any information, in part or whole, contained herein. All material is presented with the understanding that Compass shall not be deemed to provide legal, accounting or other p