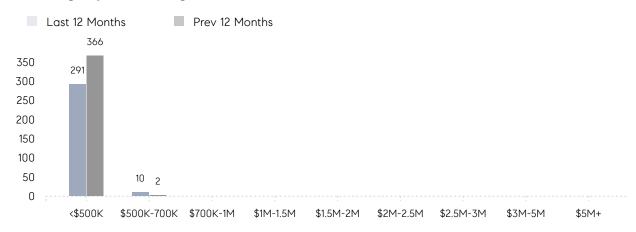

| AVERAGE SOLD PRICE | \$425,563 | \$361,667 | 18%       |
|                | # OF CONTRACTS     | 18        | 26        | -31%      |
|                | NEW LISTINGS       | 25        | 30        | -17%      |
| Condo/Co-op/TH | AVERAGE DOM        | 7         | 33        | -79%      |
|                | % OF ASKING PRICE  | 100%      | 102%      |           |
|                | AVERAGE SOLD PRICE | \$150,000 | \$287,500 | -48%      |
|                | # OF CONTRACTS     | 0         | 1         | 0%        |
|                | NEW LISTINGS       | 4         | 1         | 300%      |
|                |                    |           |           |           |

# Roselle

### SEPTEMBER 2022

### Monthly Inventory





### Contracts By Price Range



### Listings By Price Range



# COMPASS



Compass makes no representations or warranties, express or implied, with respect to future market conditions or prices of residential product at the time the subject property or any competitive property is complete and ready for occupancy or with respect to any report, study, finding, recommendation or other information provided by Compass herein. Moreover, no warranty, express or implied, is made or should be assumed regarding the accuracy, adequacy, completeness, legality, reliability, merchantability or fitness for a particular purpose of any information, in part or whole, contained herein. All material is presented with the understanding that Compass shall not be deemed to provide legal, accounting or other professional services. This is not intended to solicit the purch