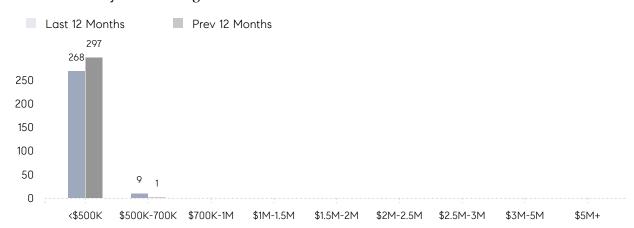

| 109%      |           |
|                | AVERAGE SOLD PRICE | \$425,563 | \$361,667 | 18%       |
|                | # OF CONTRACTS     | 18        | 26        | -31%      |
|                | NEW LISTINGS       | 25        | 30        | -17%      |
| Condo/Co-op/TH | AVERAGE DOM        | 7         | 33        | -79%      |
|                | % OF ASKING PRICE  | 100%      | 102%      |           |
|                | AVERAGE SOLD PRICE | \$150,000 | \$287,500 | -48%      |
|                | # OF CONTRACTS     | 0         | 1         | 0%        |
|                | NEW LISTINGS       | 4         | 1         | 300%      |
|                |                    |           |           |           |

# Roselle

### SEPTEMBER 2022

### Monthly Inventory





### Contracts By Price Range



### Listings By Price Range



# COMPASS



Compass makes no representations or warranties, express or implied, with respect to future market conditions or prices of residential product at the time the subject property or any competitive property is complete and ready for occupancy or with respect to any report, study, finding, recommendation or other information provided by Compass herein. Moreover, no warranty, express or implied, is made or should be assumed regarding the accuracy, adequacy, completeness, legality, reliability, merchantability or fitness for a particular purpose of any information, in part or whole, contained herein. All material is presented with the understanding that Compass shall not be deemed to provide legal, accounting or other professional services. This is no