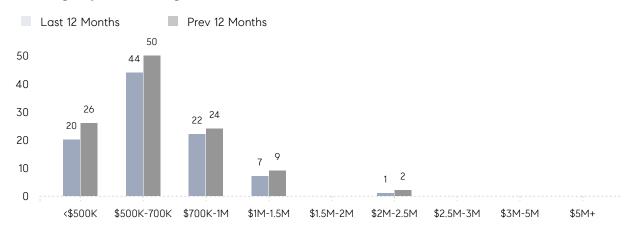

|
|                | % OF ASKING PRICE  | 100%      | 97%       |          |
|                | AVERAGE SOLD PRICE | \$861,429 | \$625,000 | 38%      |
|                | # OF CONTRACTS     | 2         | 5         | -60%     |
|                | NEW LISTINGS       | 4         | 5         | -20%     |
| Condo/Co-op/TH | AVERAGE DOM        | 33        | 6         | 450%     |
|                | % OF ASKING PRICE  | 100%      | 106%      |          |
|                | AVERAGE SOLD PRICE | \$599,500 | \$561,000 | 7%       |
|                | # OF CONTRACTS     | 3         | 2         | 50%      |
|                | NEW LISTINGS       | 2         | 1         | 100%     |

# Roseland

### SEPTEMBER 2022

### Monthly Inventory



### Contracts By Price Range



### Listings By Price Range



# COMPASS



Compass makes no representations or warranties, express or implied, with respect to future market conditions or prices of residential product at the time the subject property or any competitive property is complete and ready for occupancy or with respect to any report, study, finding, recommendation or other information provided by Compass herein. Moreover, no warranty, express or implied, is made or should be assumed regarding the accuracy, adequacy, completeness, legality, reliability, merchantability or fitness for a particular purpose of any information, in part or whole, contained herein. All material is presented with the understanding that Compass shall not be deemed to provide legal, accounting or other professional services. This is not intended to solicit the purch