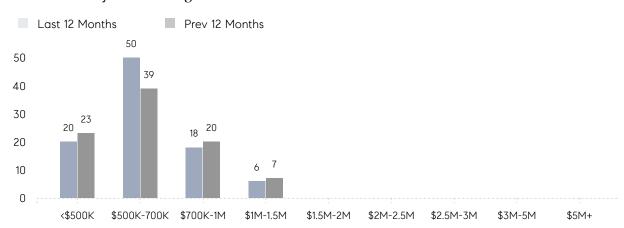

| 35        | 95        | -63%     |
|                | % OF ASKING PRICE  | 100%      | 97%       |          |
|                | AVERAGE SOLD PRICE | \$861,429 | \$625,000 | 38%      |
|                | # OF CONTRACTS     | 2         | 5         | -60%     |
|                | NEW LISTINGS       | 4         | 5         | -20%     |
| Condo/Co-op/TH | AVERAGE DOM        | 33        | 6         | 450%     |
|                | % OF ASKING PRICE  | 100%      | 106%      |          |
|                | AVERAGE SOLD PRICE | \$599,500 | \$561,000 | 7%       |
|                | # OF CONTRACTS     | 3         | 2         | 50%      |
|                | NEW LISTINGS       | 2         | 1         | 100%     |

# Roseland

### SEPTEMBER 2022

### Monthly Inventory



### Contracts By Price Range



### Listings By Price Range



# COMPASS



Compass makes no representations or warranties, express or implied, with respect to future market conditions or prices of residential product at the time the subject property or any competitive property is complete and ready for occupancy or with respect to any report, study, finding, recommendation or other information provided by Compass herein. Moreover, no warranty, express or implied, is made or should be assumed regarding the accuracy, adequacy, completeness, legality, reliability, merchantability or fitness for a particular purpose of any information, in part or whole, contained herein. All material is presented with the understanding that Compass shall not be deemed to provide legal, accounting or other professional services. This is no