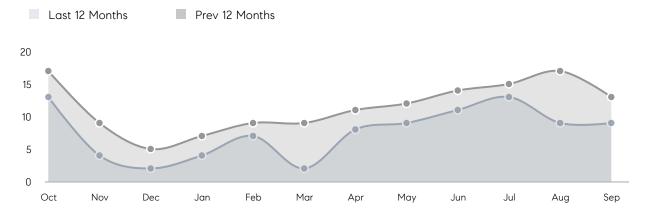

es         | AVERAGE DOM        | 35        | 95        | -63%     |
|                | % OF ASKING PRICE  | 100%      | 97%       |          |
|                | AVERAGE SOLD PRICE | \$861,429 | \$625,000 | 38%      |
|                | # OF CONTRACTS     | 2         | 5         | -60%     |
|                | NEW LISTINGS       | 4         | 5         | -20%     |
| Condo/Co-op/TH | AVERAGE DOM        | 33        | 6         | 450%     |
|                | % OF ASKING PRICE  | 100%      | 106%      |          |
|                | AVERAGE SOLD PRICE | \$599,500 | \$561,000 | 7%       |
|                | # OF CONTRACTS     | 3         | 2         | 50%      |
|                | NEW LISTINGS       | 2         | 1         | 100%     |

# Roseland

### SEPTEMBER 2022

### Monthly Inventory



### Contracts By Price Range



### Listings By Price Range



# COMPASS



Compass makes no representations or warranties, express or implied, with respect to future market conditions or prices of residential product at the time the subject property or any competitive property is complete and ready for occupancy or with respect to any report, study, finding, recommendation or other information provided by Compass herein. Moreover, no warranty, express or implied, is made or should be assumed regarding the accuracy, adequacy, completeness, legality, reliability, merchantability or fitness for a particular purpose of any information, in part or whole, contained herein. All material is presented with the understanding that Compass shall not be deemed to provide legal, accounting or other p