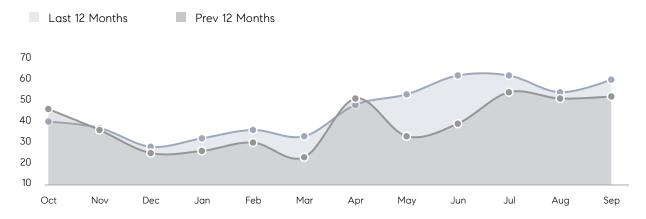

100%      | 100%      |           |
|                | AVERAGE SOLD PRICE | \$760,222 | \$643,813 | 18%       |
|                | # OF CONTRACTS     | 9         | 19        | -53%      |
|                | NEW LISTINGS       | 13        | 19        | -32%      |
| Condo/Co-op/TH | AVERAGE DOM        | 26        | 36        | -28%      |
|                | % OF ASKING PRICE  | 99%       | 100%      |           |
|                | AVERAGE SOLD PRICE | \$348,673 | \$370,929 | -6%       |
|                | # OF CONTRACTS     | 11        | 9         | 22%       |
|                | NEW LISTINGS       | 12        | 12        | 0%        |
|                |                    |           |           |           |

Sep 2022

Sep 2021

% Change

# Ramsey

SEPTEMBER 2022

### Monthly Inventory



### Contracts By Price Range



### Listings By Price Range



# COMPASS



Compass makes no representations or warranties, express or implied, with respect to future market conditions or prices of residential product at the time the subject property or any competitive property is complete and ready for occupancy or with respect to any report, study, finding, recommendation or other information provided by Compass herein. Moreover, no warranty, express or implied, is made or should be assumed regarding the accuracy, adequacy, completeness, legality, reliability, merchantability or fitness for a particular purpose of any information, in part or whole, contained herein. All material is presented with the understanding that Compass shall not be deemed to provide legal, accounting or other p