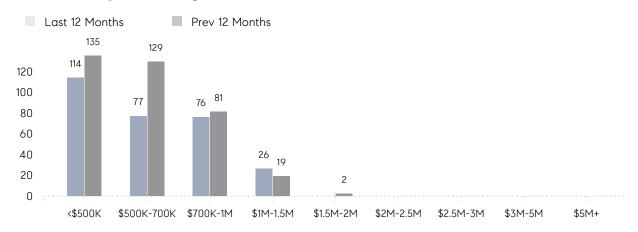

|
|                | AVERAGE SOLD PRICE | \$760,222 | \$643,813 | 18%       |
|                | # OF CONTRACTS     | 9         | 19        | -53%      |
|                | NEW LISTINGS       | 13        | 19        | -32%      |
| Condo/Co-op/TH | AVERAGE DOM        | 26        | 36        | -28%      |
|                | % OF ASKING PRICE  | 99%       | 100%      |           |
|                | AVERAGE SOLD PRICE | \$348,673 | \$370,929 | -6%       |
|                | # OF CONTRACTS     | 11        | 9         | 22%       |
|                | NEW LISTINGS       | 12        | 12        | 0%        |
|                |                    |           |           |           |

Sep 2022

Sep 2021

% Change

# Ramsey

SEPTEMBER 2022

### Monthly Inventory



### Contracts By Price Range



### Listings By Price Range



# COMPASS



Compass makes no representations or warranties, express or implied, with respect to future market conditions or prices of residential product at the time the subject property or any competitive property is complete and ready for occupancy or with respect to any report, study, finding, recommendation or other information provided by Compass herein. Moreover, no warranty, express or implied, is made or should be assumed regarding the accuracy, adequacy, completeness, legality, reliability, merchantability or fitness for a particular purpose of any information, in part or whole, contained herein. All material is presented with the understanding that Compass shall not be deemed to provide legal, accounting or other professional services. This is no