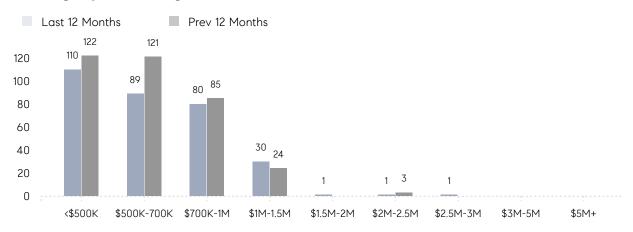

SOLD PRICE | \$760,222 | \$643,813 | 18%       |
|                | # OF CONTRACTS     | 9         | 19        | -53%      |
|                | NEW LISTINGS       | 13        | 19        | -32%      |
| Condo/Co-op/TH | AVERAGE DOM        | 26        | 36        | -28%      |
|                | % OF ASKING PRICE  | 99%       | 100%      |           |
|                | AVERAGE SOLD PRICE | \$348,673 | \$370,929 | -6%       |
|                | # OF CONTRACTS     | 11        | 9         | 22%       |
|                | NEW LISTINGS       | 12        | 12        | 0%        |
|                |                    |           |           |           |

Sep 2022

Sep 2021

% Change

# Ramsey

SEPTEMBER 2022

### Monthly Inventory



### Contracts By Price Range



### Listings By Price Range



# COMPASS



Compass makes no representations or warranties, express or implied, with respect to future market conditions or prices of residential product at the time the subject property or any competitive property is complete and ready for occupancy or with respect to any report, study, finding, recommendation or other information provided by Compass herein. Moreover, no warranty, express or implied, is made or should be assumed regarding the accuracy, adequacy, completeness, legality, reliability, merchantability or fitness for a particular purpose of any information, in part or whole, contained herein. All material is presented with the understanding that Compass shall not be deemed to provide legal, accounting or other professional services. This is not intended to solicit the purch