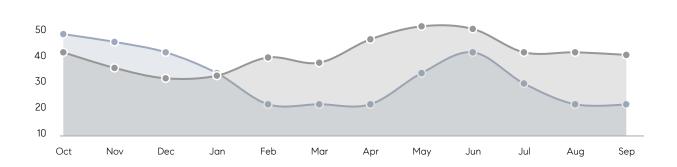

s         | AVERAGE DOM        | 35        | 52        | -33%     |
|                | % OF ASKING PRICE  | 106%      | 97%       |          |
|                | AVERAGE SOLD PRICE | \$602,727 | \$408,857 | 47%      |
|                | # OF CONTRACTS     | 1         | 3         | -67%     |
|                | NEW LISTINGS       | 5         | 10        | -50%     |
| Condo/Co-op/TH | AVERAGE DOM        | 73        | 50        | 46%      |
|                | % OF ASKING PRICE  | 100%      | 100%      |          |
|                | AVERAGE SOLD PRICE | \$297,286 | \$194,400 | 53%      |
|                | # OF CONTRACTS     | 10        | 7         | 43%      |
|                | NEW LISTINGS       | 7         | 8         | -12%     |

# Passaic

### SEPTEMBER 2022

### Monthly Inventory





### Contracts By Price Range



### Listings By Price Range



# COMPASS



Compass makes no representations or warranties, express or implied, with respect to future market conditions or prices of residential product at the time the subject property or any competitive property is complete and ready for occupancy or with respect to any report, study, finding, recommendation or other information provided by Compass herein. Moreover, no warranty, express or implied, is made or should be assumed regarding the accuracy, adequacy, completeness, legality, reliability, merchantability or fitness for a particular purpose of any information, in part or whole, contained herein. All material is presented with the understanding that Compass shall not be deemed to provide legal, accounting or other p