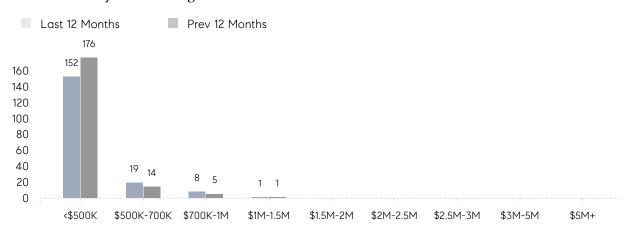

35        | 52        | -33%     |
|                | % OF ASKING PRICE  | 106%      | 97%       |          |
|                | AVERAGE SOLD PRICE | \$602,727 | \$408,857 | 47%      |
|                | # OF CONTRACTS     | 1         | 3         | -67%     |
|                | NEW LISTINGS       | 5         | 10        | -50%     |
| Condo/Co-op/TH | AVERAGE DOM        | 73        | 50        | 46%      |
|                | % OF ASKING PRICE  | 100%      | 100%      |          |
|                | AVERAGE SOLD PRICE | \$297,286 | \$194,400 | 53%      |
|                | # OF CONTRACTS     | 10        | 7         | 43%      |
|                | NEW LISTINGS       | 7         | 8         | -12%     |

# Passaic

### SEPTEMBER 2022

### Monthly Inventory





### Contracts By Price Range



### Listings By Price Range



# COMPASS



Compass makes no representations or warranties, express or implied, with respect to future market conditions or prices of residential product at the time the subject property or any competitive property is complete and ready for occupancy or with respect to any report, study, finding, recommendation or other information provided by Compass herein. Moreover, no warranty, express or implied, is made or should be assumed regarding the accuracy, adequacy, completeness, legality, reliability, merchantability or fitness for a particular purpose of any information, in part or whole, contained herein. All material is presented with the understanding that Compass shall not be deemed to provide legal, accounting or other professional services. This is no