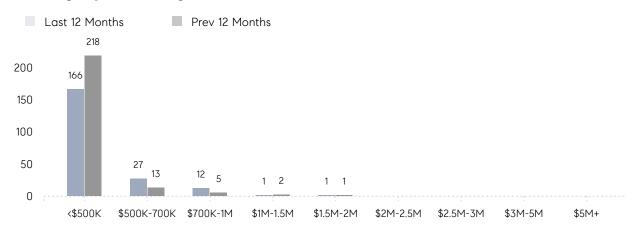

|
|                | % OF ASKING PRICE  | 106%      | 97%       |          |
|                | AVERAGE SOLD PRICE | \$602,727 | \$408,857 | 47%      |
|                | # OF CONTRACTS     | 1         | 3         | -67%     |
|                | NEW LISTINGS       | 5         | 10        | -50%     |
| Condo/Co-op/TH | AVERAGE DOM        | 73        | 50        | 46%      |
|                | % OF ASKING PRICE  | 100%      | 100%      |          |
|                | AVERAGE SOLD PRICE | \$297,286 | \$194,400 | 53%      |
|                | # OF CONTRACTS     | 10        | 7         | 43%      |
|                | NEW LISTINGS       | 7         | 8         | -12%     |

# Passaic

### SEPTEMBER 2022

### Monthly Inventory





### Contracts By Price Range



### Listings By Price Range



# COMPASS



Compass makes no representations or warranties, express or implied, with respect to future market conditions or prices of residential product at the time the subject property or any competitive property is complete and ready for occupancy or with respect to any report, study, finding, recommendation or other information provided by Compass herein. Moreover, no warranty, express or implied, is made or should be assumed regarding the accuracy, adequacy, completeness, legality, reliability, merchantability or fitness for a particular purpose of any information, in part or whole, contained herein. All material is presented with the understanding that Compass shall not be deemed to provide legal, accounting or other professional services. This is not intended to solicit the purch