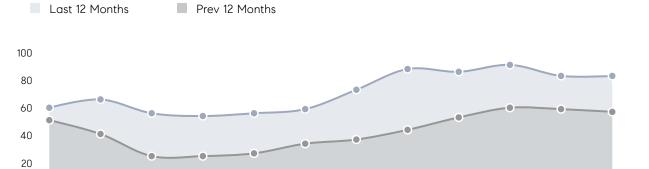

37        | 35        | 6%       |
|                | % OF ASKING PRICE  | 97%       | 100%      |          |
|                | AVERAGE SOLD PRICE | \$995,882 | \$825,597 | 21%      |
|                | # OF CONTRACTS     | 16        | 28        | -43%     |
|                | NEW LISTINGS       | 23        | 20        | 15%      |
| Condo/Co-op/TH | AVERAGE DOM        | -         | 8         | -        |
|                | % OF ASKING PRICE  | -         | 100%      |          |
|                | AVERAGE SOLD PRICE | -         | \$850,000 | -        |
|                | # OF CONTRACTS     | 3         | 1         | 200%     |
|                | NEW LISTINGS       | 0         | 4         | 0%       |

Sep 2022

Sep 2021

% Change

# Paramus

### SEPTEMBER 2022

Oct

### Monthly Inventory



Mar

May

Jun

Aug

Sep

### Contracts By Price Range

Dec

Jan

Feb

Nov



### Listings By Price Range



# COMPASS



Compass makes no representations or warranties, express or implied, with respect to future market conditions or prices of residential product at the time the subject property or any competitive property is complete and ready for occupancy or with respect to any report, study, finding, recommendation or other information provided by Compass herein. Moreover, no warranty, express or implied, is made or should be assumed regarding the accuracy, adequacy, completeness, legality, reliability, merchantability or fitness for a particular purpose of any information, in part or whole, contained herein. All material is presented with the understanding that Compass shall not be d