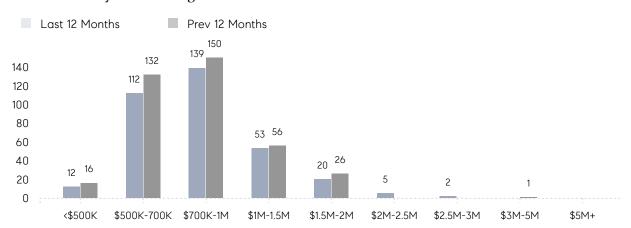

%       | 100%      |          |
|                | AVERAGE SOLD PRICE | \$995,882 | \$825,597 | 21%      |
|                | # OF CONTRACTS     | 16        | 28        | -43%     |
|                | NEW LISTINGS       | 23        | 20        | 15%      |
| Condo/Co-op/TH | AVERAGE DOM        | -         | 8         | -        |
|                | % OF ASKING PRICE  | -         | 100%      |          |
|                | AVERAGE SOLD PRICE | -         | \$850,000 | -        |
|                | # OF CONTRACTS     | 3         | 1         | 200%     |
|                | NEW LISTINGS       | 0         | 4         | 0%       |

Sep 2022

Sep 2021

% Change

# Paramus

### SEPTEMBER 2022

Oct

### Monthly Inventory



Mar

May

Jun

Aug

Sep

### Contracts By Price Range

Dec

Jan

Feb

Nov



### Listings By Price Range



# COMPASS



Compass makes no representations or warranties, express or implied, with respect to future market conditions or prices of residential product at the time the subject property or any competitive property is complete and ready for occupancy or with respect to any report, study, finding, recommendation or other information provided by Compass herein. Moreover, no warranty, express or implied, is made or should be assumed regarding the accuracy, adequacy, completeness, legality, reliability, merchantability or fitness for a particular purpose of any information, in part or whole, contained herein. All material is presented with the understanding that Compass shall not be deemed to provide legal, accounting or other professional services. This is no