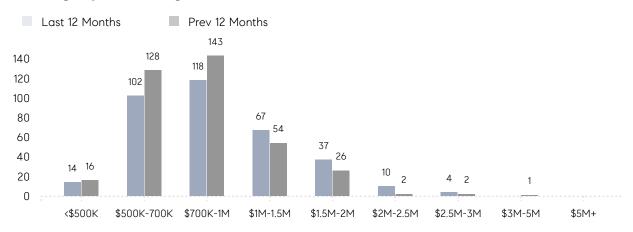

|
|                | AVERAGE SOLD PRICE | \$995,882 | \$825,597 | 21%      |
|                | # OF CONTRACTS     | 16        | 28        | -43%     |
|                | NEW LISTINGS       | 23        | 20        | 15%      |
| Condo/Co-op/TH | AVERAGE DOM        | -         | 8         | -        |
|                | % OF ASKING PRICE  | -         | 100%      |          |
|                | AVERAGE SOLD PRICE | -         | \$850,000 | -        |
|                | # OF CONTRACTS     | 3         | 1         | 200%     |
|                | NEW LISTINGS       | 0         | 4         | 0%       |

Sep 2022

Sep 2021

% Change

# Paramus

### SEPTEMBER 2022

Oct

### Monthly Inventory



Mar

May

Jun

Aug

Sep

### Contracts By Price Range

Dec

Jan

Feb

Nov



### Listings By Price Range



# COMPASS



Compass makes no representations or warranties, express or implied, with respect to future market conditions or prices of residential product at the time the subject property or any competitive property is complete and ready for occupancy or with respect to any report, study, finding, recommendation or other information provided by Compass herein. Moreover, no warranty, express or implied, is made or should be assumed regarding the accuracy, adequacy, completeness, legality, reliability, merchantability or fitness for a particular purpose of any information, in part or whole, contained herein. All material is presented with the understanding that Compass shall not be deemed to provide legal, accounting or other professional services. This is not intended to solicit the purch