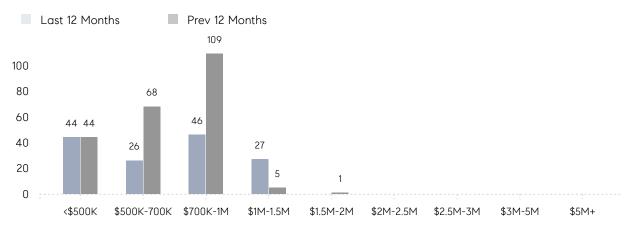

| -        |
|                | % OF ASKING PRICE  | -         | 98%       |          |
|                | AVERAGE SOLD PRICE | -         | \$657,000 | -        |
|                | # OF CONTRACTS     | 2         | 1         | 100%     |
|                | NEW LISTINGS       | 3         | 1         | 200%     |
| Condo/Co-op/TH | AVERAGE DOM        | 29        | 31        | -6%      |
|                | % OF ASKING PRICE  | 99%       | 98%       |          |
|                | AVERAGE SOLD PRICE | \$738,200 | \$690,143 | 7%       |
|                | # OF CONTRACTS     | 11        | 11        | 0%       |
|                | NEW LISTINGS       | 8         | 11        | -27%     |

Compass New Jersey Monthly Market Insights

# Palisades Park

#### SEPTEMBER 2022

#### Monthly Inventory





### Contracts By Price Range

### Listings By Price Range



COMPASS

 $\sim$   $\sim$   $\sim$   $\sim$   $\sim$ / / / / / / / //// | | | | | / ------

Compass makes no representations or warranties, express or implied, with respect to future market conditions or prices of residential product at the time the subject property or any competitive property is complete and ready for occupancy or with respect to any report, study, finding, recommendation or other information provided by Compass herein. Moreover, no warranty, express or implied, is made or should be assumed regarding the accuracy, adequacy, completeness, legality, reliability, merchantability or fitness for a particular purpose of any information, in part or whole, contained herein. All material is presented with the understan