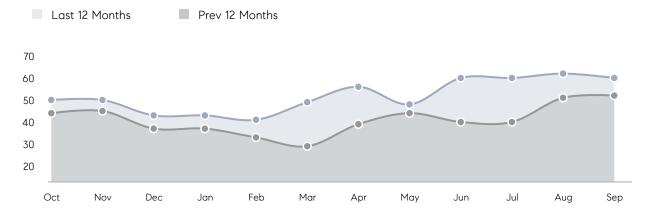

| -        |
|                | % OF ASKING PRICE  | -         | 98%       |          |
|                | AVERAGE SOLD PRICE | -         | \$657,000 | -        |
|                | # OF CONTRACTS     | 2         | 1         | 100%     |
|                | NEW LISTINGS       | 3         | 1         | 200%     |
| Condo/Co-op/TH | AVERAGE DOM        | 29        | 31        | -6%      |
|                | % OF ASKING PRICE  | 99%       | 98%       |          |
|                | AVERAGE SOLD PRICE | \$738,200 | \$690,143 | 7%       |
|                | # OF CONTRACTS     | 11        | 11        | 0%       |
|                | NEW LISTINGS       | 8         | 11        | -27%     |

Compass New Jersey Monthly Market Insights

# Palisades Park

#### SEPTEMBER 2022

#### Monthly Inventory





### Contracts By Price Range

### Listings By Price Range



COMPASS

 $\sim$   $\sim$   $\sim$   $\sim$   $\sim$ / / / / / / / //// | | | | | / ------

Compass makes no representations or warranties, express or implied, with respect to future market conditions or prices of residential product at the time the subject property or any competitive property is complete and ready for occupancy or with respect to any report, study, finding, recommendation or other information provided by Compass herein. Moreover, no warranty, express or implied, is made or should be assumed regarding the accuracy, adequacy, completeness, legality, reliability, merchantability or fitness for a particular purpose of any information, in part or whole, contained herein. All material is presented with the underst