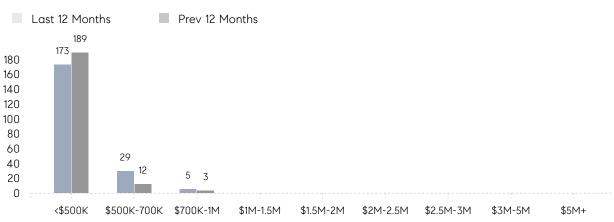

| AVERAGE DOM        | 37        | 48        | -23%     |
|                | % OF ASKING PRICE  | 104%      | 102%      |          |
|                | AVERAGE SOLD PRICE | \$400,000 | \$321,000 | 25%      |
|                | # OF CONTRACTS     | 9         | 9         | 0%       |
|                | NEW LISTINGS       | 9         | 11        | -18%     |
| Condo/Co-op/TH | AVERAGE DOM        | -         | 39        | -        |
|                | % OF ASKING PRICE  | -         | 105%      |          |
|                | AVERAGE SOLD PRICE | -         | \$267,600 | -        |
|                | # OF CONTRACTS     | 2         | 4         | -50%     |
|                | NEW LISTINGS       | 1         | 7         | -86%     |

# Orange

#### SEPTEMBER 2022

#### Monthly Inventory





### Contracts By Price Range

### Listings By Price Range



COMPASS

 $\sim$   $\sim$   $\sim$   $\sim$   $\sim$ / / / / / / / //// | | | | | / ------

Compass makes no representations or warranties, express or implied, with respect to future market conditions or prices of residential product at the time the subject property or any competitive property is complete and ready for occupancy or with respect to any report, study, finding, recommendation or other information provided by Compass herein. Moreover, no warranty, express or implied, is made or should be assumed regarding the accuracy, adequacy, completeness, legality, reliability, merchantability or fitness for a particular purpose of any information, in part or whole, contained herein. All material is presented with the understan