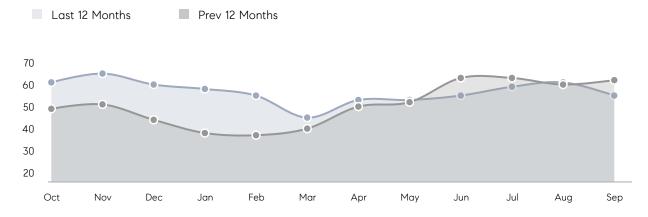

es         | AVERAGE DOM        | 37        | 48        | -23%     |
|                | % OF ASKING PRICE  | 104%      | 102%      |          |
|                | AVERAGE SOLD PRICE | \$400,000 | \$321,000 | 25%      |
|                | # OF CONTRACTS     | 9         | 9         | 0%       |
|                | NEW LISTINGS       | 9         | 11        | -18%     |
| Condo/Co-op/TH | AVERAGE DOM        | -         | 39        | -        |
|                | % OF ASKING PRICE  | -         | 105%      |          |
|                | AVERAGE SOLD PRICE | -         | \$267,600 | -        |
|                | # OF CONTRACTS     | 2         | 4         | -50%     |
|                | NEW LISTINGS       | 1         | 7         | -86%     |

# Orange

#### SEPTEMBER 2022

#### Monthly Inventory





### Contracts By Price Range

### Listings By Price Range



COMPASS

 $\sim$   $\sim$   $\sim$   $\sim$   $\sim$ / / / / / / / //// | | | | | / ------

Compass makes no representations or warranties, express or implied, with respect to future market conditions or prices of residential product at the time the subject property or any competitive property is complete and ready for occupancy or with respect to any report, study, finding, recommendation or other information provided by Compass herein. Moreover, no warranty, express or implied, is made or should be assumed regarding the accuracy, adequacy, completeness, legality, reliability, merchantability or fitness for a particular purpose of any information, in part or whole, contained herein. All material is presented with the underst