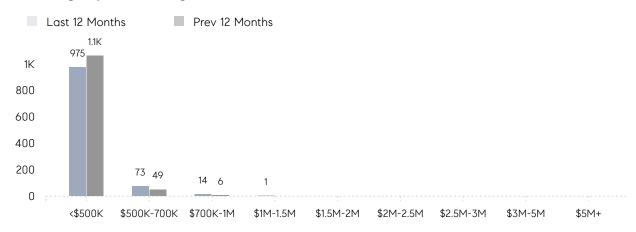

|
|                | AVERAGE SOLD PRICE | \$350,200 | \$364,964 | -4%      |
|                | # OF CONTRACTS     | 70        | 34        | 106%     |
|                | NEW LISTINGS       | 75        | 49        | 53%      |
| Condo/Co-op/TH | AVERAGE DOM        | 37        | 32        | 16%      |
|                | % OF ASKING PRICE  | 100%      | 104%      |          |
|                | AVERAGE SOLD PRICE | \$263,412 | \$227,667 | 16%      |
|                | # OF CONTRACTS     | 15        | 23        | -35%     |
|                | NEW LISTINGS       | 12        | 27        | -56%     |
|                |                    |           |           |          |

# Newark

### SEPTEMBER 2022

### Monthly Inventory





### Contracts By Price Range



### Listings By Price Range



# COMPASS



Compass makes no representations or warranties, express or implied, with respect to future market conditions or prices of residential product at the time the subject property or any competitive property is complete and ready for occupancy or with respect to any report, study, finding, recommendation or other information provided by Compass herein. Moreover, no warranty, express or implied, is made or should be assumed regarding the accuracy, adequacy, completeness, legality, reliability, merchantability or fitness for a particular purpose of any information, in part or whole, contained herein. All material is presented with the understanding that Compass shall not be deemed to provide legal, accounting or other professional services. This is not intended to solicit the purch