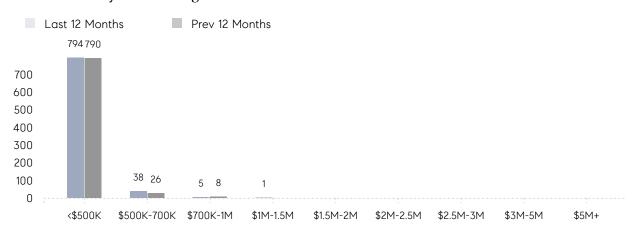

| 109%      | 102%      |          |
|                | AVERAGE SOLD PRICE | \$350,200 | \$364,964 | -4%      |
|                | # OF CONTRACTS     | 70        | 34        | 106%     |
|                | NEW LISTINGS       | 75        | 49        | 53%      |
| Condo/Co-op/TH | AVERAGE DOM        | 37        | 32        | 16%      |
|                | % OF ASKING PRICE  | 100%      | 104%      |          |
|                | AVERAGE SOLD PRICE | \$263,412 | \$227,667 | 16%      |
|                | # OF CONTRACTS     | 15        | 23        | -35%     |
|                | NEW LISTINGS       | 12        | 27        | -56%     |
|                |                    |           |           |          |

# Newark

### SEPTEMBER 2022

### Monthly Inventory





### Contracts By Price Range



### Listings By Price Range



# COMPASS



Compass makes no representations or warranties, express or implied, with respect to future market conditions or prices of residential product at the time the subject property or any competitive property is complete and ready for occupancy or with respect to any report, study, finding, recommendation or other information provided by Compass herein. Moreover, no warranty, express or implied, is made or should be assumed regarding the accuracy, adequacy, completeness, legality, reliability, merchantability or fitness for a particular purpose of any information, in part or whole, contained herein. All material is presented with the understanding that Compass shall not be deemed to provide legal, accounting or other professional services. This is no