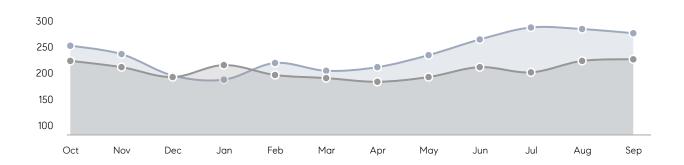

| % OF ASKING PRICE  | 109%      | 102%      |          |
|                | AVERAGE SOLD PRICE | \$350,200 | \$364,964 | -4%      |
|                | # OF CONTRACTS     | 70        | 34        | 106%     |
|                | NEW LISTINGS       | 75        | 49        | 53%      |
| Condo/Co-op/TH | AVERAGE DOM        | 37        | 32        | 16%      |
|                | % OF ASKING PRICE  | 100%      | 104%      |          |
|                | AVERAGE SOLD PRICE | \$263,412 | \$227,667 | 16%      |
|                | # OF CONTRACTS     | 15        | 23        | -35%     |
|                | NEW LISTINGS       | 12        | 27        | -56%     |
|                |                    |           |           |          |

# Newark

### SEPTEMBER 2022

### Monthly Inventory





### Contracts By Price Range



### Listings By Price Range



# COMPASS



Compass makes no representations or warranties, express or implied, with respect to future market conditions or prices of residential product at the time the subject property or any competitive property is complete and ready for occupancy or with respect to any report, study, finding, recommendation or other information provided by Compass herein. Moreover, no warranty, express or implied, is made or should be assumed regarding the accuracy, adequacy, completeness, legality, reliability, merchantability or fitness for a particular purpose of any information, in part or whole, contained herein. All material is presented with the understanding that Compass shall not be deemed to provide legal, accounting or other p