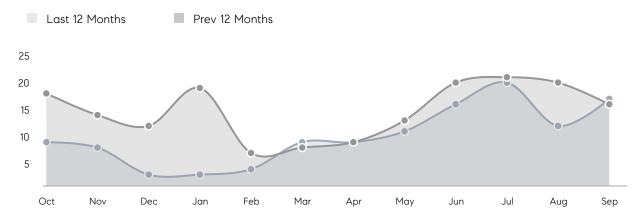

| AVERAGE DOM        | 28        | 28        | 0%       |
|                | % OF ASKING PRICE  | 109%      | 102%      |          |
|                | AVERAGE SOLD PRICE | \$385,000 | \$529,222 | -27%     |
|                | # OF CONTRACTS     | 8         | 8         | 0%       |
|                | NEW LISTINGS       | 13        | 4         | 225%     |
| Condo/Co-op/TH | AVERAGE DOM        | 22        | 25        | -12%     |
|                | % OF ASKING PRICE  | 100%      | 101%      |          |
|                | AVERAGE SOLD PRICE | \$366,250 | \$341,040 | 7%       |
|                | # OF CONTRACTS     | 4         | 5         | -20%     |
|                | NEW LISTINGS       | 4         | 6         | -33%     |

# Mount Arlington

SEPTEMBER 2022

### Monthly Inventory



### Contracts By Price Range



### Listings By Price Range



# COMPASS



Compass makes no representations or warranties, express or implied, with respect to future market conditions or prices of residential product at the time the subject property or any competitive property is complete and ready for occupancy or with respect to any report, study, finding, recommendation or other information provided by Compass herein. Moreover, no warranty, express or implied, is made or should be assumed regarding the accuracy, adequacy, completeness, legality, reliability, merchantability or fitness for a particular purpose of any information, in part or whole, contained herein. All material is presented with the understanding that Compass shall not be deemed to provide legal, accounting or other p