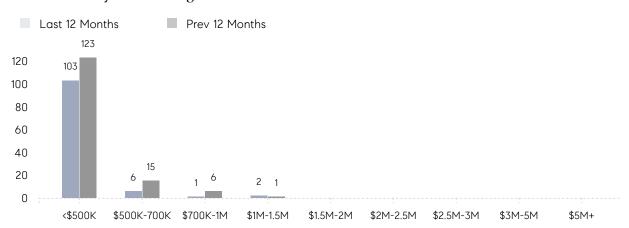

8        | 28        | 0%       |
|                | % OF ASKING PRICE  | 109%      | 102%      |          |
|                | AVERAGE SOLD PRICE | \$385,000 | \$529,222 | -27%     |
|                | # OF CONTRACTS     | 8         | 8         | 0%       |
|                | NEW LISTINGS       | 13        | 4         | 225%     |
| Condo/Co-op/TH | AVERAGE DOM        | 22        | 25        | -12%     |
|                | % OF ASKING PRICE  | 100%      | 101%      |          |
|                | AVERAGE SOLD PRICE | \$366,250 | \$341,040 | 7%       |
|                | # OF CONTRACTS     | 4         | 5         | -20%     |
|                | NEW LISTINGS       | 4         | 6         | -33%     |

# Mount Arlington

SEPTEMBER 2022

### Monthly Inventory



### Contracts By Price Range



### Listings By Price Range



# COMPASS



Compass makes no representations or warranties, express or implied, with respect to future market conditions or prices of residential product at the time the subject property or any competitive property is complete and ready for occupancy or with respect to any report, study, finding, recommendation or other information provided by Compass herein. Moreover, no warranty, express or implied, is made or should be assumed regarding the accuracy, adequacy, completeness, legality, reliability, merchantability or fitness for a particular purpose of any information, in part or whole, contained herein. All material is presented with the understanding that Compass shall not be deemed to provide legal, accounting or other professional services. This is no