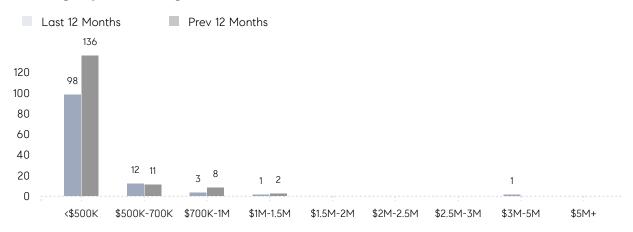

|
|                | % OF ASKING PRICE  | 109%      | 102%      |          |
|                | AVERAGE SOLD PRICE | \$385,000 | \$529,222 | -27%     |
|                | # OF CONTRACTS     | 8         | 8         | 0%       |
|                | NEW LISTINGS       | 13        | 4         | 225%     |
| Condo/Co-op/TH | AVERAGE DOM        | 22        | 25        | -12%     |
|                | % OF ASKING PRICE  | 100%      | 101%      |          |
|                | AVERAGE SOLD PRICE | \$366,250 | \$341,040 | 7%       |
|                | # OF CONTRACTS     | 4         | 5         | -20%     |
|                | NEW LISTINGS       | 4         | 6         | -33%     |

# Mount Arlington

SEPTEMBER 2022

### Monthly Inventory



### Contracts By Price Range



### Listings By Price Range



# COMPASS



Compass makes no representations or warranties, express or implied, with respect to future market conditions or prices of residential product at the time the subject property or any competitive property is complete and ready for occupancy or with respect to any report, study, finding, recommendation or other information provided by Compass herein. Moreover, no warranty, express or implied, is made or should be assumed regarding the accuracy, adequacy, completeness, legality, reliability, merchantability or fitness for a particular purpose of any information, in part or whole, contained herein. All material is presented with the understanding that Compass shall not be deemed to provide legal, accounting or other professional services. This is not intended to solicit the purch