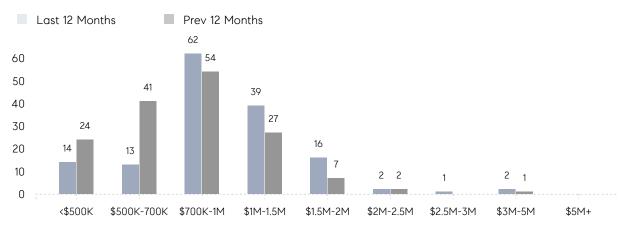

| 25        | 19          | 32%      |
|                | % OF ASKING PRICE  | 99%       | 106%        |          |
|                | AVERAGE SOLD PRICE | \$913,372 | \$1,179,000 | -23%     |
|                | # OF CONTRACTS     | 7         | 7           | 0%       |
|                | NEW LISTINGS       | 9         | 8           | 13%      |
| Condo/Co-op/TH | AVERAGE DOM        | 47        | 7           | 571%     |
|                | % OF ASKING PRICE  | 101%      | 100%        |          |
|                | AVERAGE SOLD PRICE | \$780,000 | \$265,000   | 194%     |
|                | # OF CONTRACTS     | 1         | 3           | -67%     |
|                | NEW LISTINGS       | 1         | 5           | -80%     |

# Millburn

#### SEPTEMBER 2022

#### Monthly Inventory





### Contracts By Price Range

### Listings By Price Range



COMPASS

 $\sim$   $\sim$   $\sim$   $\sim$   $\sim$ / / / / / / / //// | | | | | / ------

Compass makes no representations or warranties, express or implied, with respect to future market conditions or prices of residential product at the time the subject property or any competitive property is complete and ready for occupancy or with respect to any report, study, finding, recommendation or other information provided by Compass herein. Moreover, no warranty, express or implied, is made or should be assumed regarding the accuracy, adequacy, completeness, legality, reliability, merchantability or fitness for a particular purpose of any information, in part or whole, contained herein. All material is presented with the understan