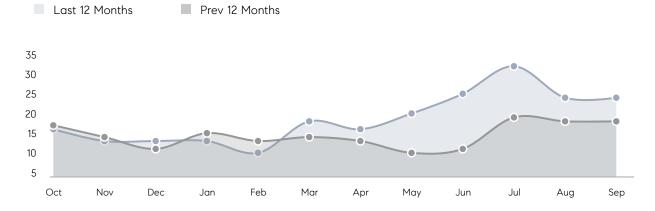

OM        | 25        | 19          | 32%      |
|                | % OF ASKING PRICE  | 99%       | 106%        |          |
|                | AVERAGE SOLD PRICE | \$913,372 | \$1,179,000 | -23%     |
|                | # OF CONTRACTS     | 7         | 7           | 0%       |
|                | NEW LISTINGS       | 9         | 8           | 13%      |
| Condo/Co-op/TH | AVERAGE DOM        | 47        | 7           | 571%     |
|                | % OF ASKING PRICE  | 101%      | 100%        |          |
|                | AVERAGE SOLD PRICE | \$780,000 | \$265,000   | 194%     |
|                | # OF CONTRACTS     | 1         | 3           | -67%     |
|                | NEW LISTINGS       | 1         | 5           | -80%     |

# Millburn

#### SEPTEMBER 2022

#### Monthly Inventory





### Contracts By Price Range

### Listings By Price Range



COMPASS

 $\sim$   $\sim$   $\sim$   $\sim$   $\sim$ / / / / / / / //// | | | | | / ------

Compass makes no representations or warranties, express or implied, with respect to future market conditions or prices of residential product at the time the subject property or any competitive property is complete and ready for occupancy or with respect to any report, study, finding, recommendation or other information provided by Compass herein. Moreover, no warranty, express or implied, is made or should be assumed regarding the accuracy, adequacy, completeness, legality, reliability, merchantability or fitness for a particular purpose of any information, in part or whole, contained herein. All material is presented with the underst