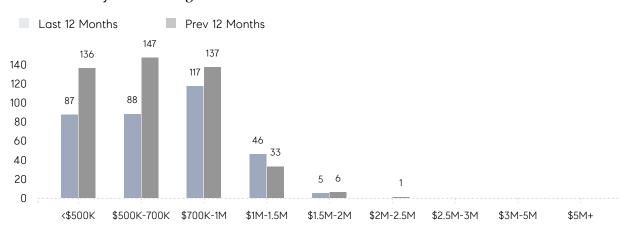

E  | 107%      | 102%      |       |
|                | AVERAGE SOLD PRICE | \$971,611 | \$799,492 | 22%   |
|                | # OF CONTRACTS     | 18        | 16        | 13%   |
|                | NEW LISTINGS       | 30        | 37        | -19%  |
| Condo/Co-op/TH | AVERAGE DOM        | 23        | 28        | -18%  |
|                | % OF ASKING PRICE  | 99%       | 101%      |       |
|                | AVERAGE SOLD PRICE | \$406,939 | \$270,000 | 51%   |
|                | # OF CONTRACTS     | 2         | 5         | -60%  |
|                | NEW LISTINGS       | 2         | 3         | -33%  |
|                | # OF CONTRACTS     | 2         | 5         | -60%  |

Sep 2022

Sep 2021

% Change

# Maplewood

SEPTEMBER 2022

### Monthly Inventory



### Contracts By Price Range



### Listings By Price Range



# COMPASS



Compass makes no representations or warranties, express or implied, with respect to future market conditions or prices of residential product at the time the subject property or any competitive property is complete and ready for occupancy or with respect to any report, study, finding, recommendation or other information provided by Compass herein. Moreover, no warranty, express or implied, is made or should be assumed regarding the accuracy, adequacy, completeness, legality, reliability, merchantability or fitness for a particular purpose of any information, in part or whole, contained herein. All material is presented with the understanding that Compass shall not be deemed to provide legal, accounting or other professional services. This is no