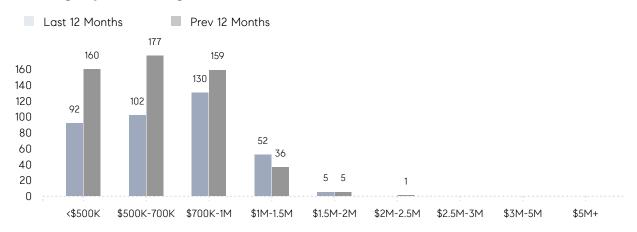

|
|                | AVERAGE SOLD PRICE | \$971,611 | \$799,492 | 22%   |
|                | # OF CONTRACTS     | 18        | 16        | 13%   |
|                | NEW LISTINGS       | 30        | 37        | -19%  |
| Condo/Co-op/TH | AVERAGE DOM        | 23        | 28        | -18%  |
|                | % OF ASKING PRICE  | 99%       | 101%      |       |
|                | AVERAGE SOLD PRICE | \$406,939 | \$270,000 | 51%   |
|                | # OF CONTRACTS     | 2         | 5         | -60%  |
|                | NEW LISTINGS       | 2         | 3         | -33%  |
|                | # OF CONTRACTS     | 2         | 5         | -60%  |

Sep 2022

Sep 2021

% Change

# Maplewood

SEPTEMBER 2022

### Monthly Inventory



### Contracts By Price Range



### Listings By Price Range



# COMPASS



Compass makes no representations or warranties, express or implied, with respect to future market conditions or prices of residential product at the time the subject property or any competitive property is complete and ready for occupancy or with respect to any report, study, finding, recommendation or other information provided by Compass herein. Moreover, no warranty, express or implied, is made or should be assumed regarding the accuracy, adequacy, completeness, legality, reliability, merchantability or fitness for a particular purpose of any information, in part or whole, contained herein. All material is presented with the understanding that Compass shall not be deemed to provide legal, accounting or other professional services. This is not intended to solicit the purch