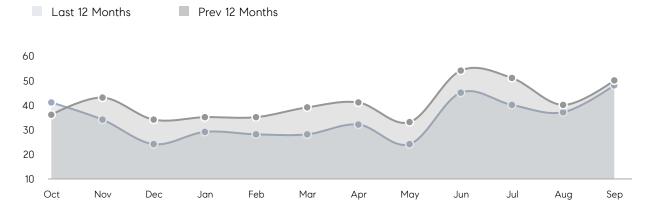

| % OF ASKING PRICE  | 107%      | 102%      |       |
|                | AVERAGE SOLD PRICE | \$971,611 | \$799,492 | 22%   |
|                | # OF CONTRACTS     | 18        | 16        | 13%   |
|                | NEW LISTINGS       | 30        | 37        | -19%  |
| Condo/Co-op/TH | AVERAGE DOM        | 23        | 28        | -18%  |
|                | % OF ASKING PRICE  | 99%       | 101%      |       |
|                | AVERAGE SOLD PRICE | \$406,939 | \$270,000 | 51%   |
|                | # OF CONTRACTS     | 2         | 5         | -60%  |
|                | NEW LISTINGS       | 2         | 3         | -33%  |
|                | # OF CONTRACTS     | 2         | 5         | -60%  |

Sep 2022

Sep 2021

% Change

# Maplewood

SEPTEMBER 2022

### Monthly Inventory



### Contracts By Price Range



### Listings By Price Range



# COMPASS



Compass makes no representations or warranties, express or implied, with respect to future market conditions or prices of residential product at the time the subject property or any competitive property is complete and ready for occupancy or with respect to any report, study, finding, recommendation or other information provided by Compass herein. Moreover, no warranty, express or implied, is made or should be assumed regarding the accuracy, adequacy, completeness, legality, reliability, merchantability or fitness for a particular purpose of any information, in part or whole, contained herein. All material is presented with the understanding that Compass shall not be deemed to provide legal, accounting or other p