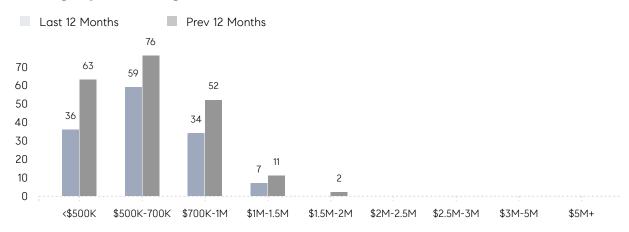

|                | AVERAGE SOLD PRICE | \$773,461 | \$601,727 | 29%       |
|                | # OF CONTRACTS     | 2         | 7         | -71%      |
|                | NEW LISTINGS       | 6         | 7         | -14%      |
| Condo/Co-op/TH | AVERAGE DOM        | 14        | 16        | -12%      |
|                | % OF ASKING PRICE  | 103%      | 105%      |           |
|                | AVERAGE SOLD PRICE | \$427,300 | \$365,000 | 17%       |
|                | # OF CONTRACTS     | 1         | 1         | 0%        |
|                | NEW LISTINGS       | 2         | 2         | 0%        |
|                |                    |           |           |           |

# Long Hill

SEPTEMBER 2022

### Monthly Inventory



### Contracts By Price Range



### Listings By Price Range



# COMPASS



Compass makes no representations or warranties, express or implied, with respect to future market conditions or prices of residential product at the time the subject property or any competitive property is complete and ready for occupancy or with respect to any report, study, finding, recommendation or other information provided by Compass herein. Moreover, no warranty, express or implied, is made or should be assumed regarding the accuracy, adequacy, completeness, legality, reliability, merchantability or fitness for a particular purpose of any information, in part or whole, contained herein. All material is presented with the understanding that Compass shall not be deemed to provide legal, accounting or other professional services. This is not intended to solicit the purch