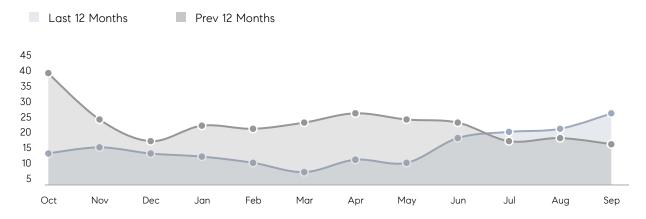

| % OF ASKING PRICE  | 101%      | 102%      |           |
|                | AVERAGE SOLD PRICE | \$773,461 | \$601,727 | 29%       |
|                | # OF CONTRACTS     | 2         | 7         | -71%      |
|                | NEW LISTINGS       | 6         | 7         | -14%      |
| Condo/Co-op/TH | AVERAGE DOM        | 14        | 16        | -12%      |
|                | % OF ASKING PRICE  | 103%      | 105%      |           |
|                | AVERAGE SOLD PRICE | \$427,300 | \$365,000 | 17%       |
|                | # OF CONTRACTS     | 1         | 1         | 0%        |
|                | NEW LISTINGS       | 2         | 2         | 0%        |
|                |                    |           |           |           |

# Long Hill

SEPTEMBER 2022

### Monthly Inventory



### Contracts By Price Range



### Listings By Price Range



# COMPASS



Compass makes no representations or warranties, express or implied, with respect to future market conditions or prices of residential product at the time the subject property or any competitive property is complete and ready for occupancy or with respect to any report, study, finding, recommendation or other information provided by Compass herein. Moreover, no warranty, express or implied, is made or should be assumed regarding the accuracy, adequacy, completeness, legality, reliability, merchantability or fitness for a particular purpose of any information, in part or whole, contained herein. All material is presented with the understanding that Compass shall not be deemed to provide legal, accounting or other p