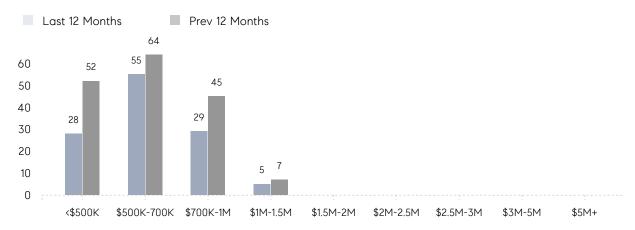

| 102%      |           |
|                | AVERAGE SOLD PRICE | \$773,461 | \$601,727 | 29%       |
|                | # OF CONTRACTS     | 2         | 7         | -71%      |
|                | NEW LISTINGS       | 6         | 7         | -14%      |
| Condo/Co-op/TH | AVERAGE DOM        | 14        | 16        | -12%      |
|                | % OF ASKING PRICE  | 103%      | 105%      |           |
|                | AVERAGE SOLD PRICE | \$427,300 | \$365,000 | 17%       |
|                | # OF CONTRACTS     | 1         | 1         | 0%        |
|                | NEW LISTINGS       | 2         | 2         | 0%        |
|                |                    |           |           |           |

# Long Hill

SEPTEMBER 2022

### Monthly Inventory



### Contracts By Price Range



### Listings By Price Range



# COMPASS



Compass makes no representations or warranties, express or implied, with respect to future market conditions or prices of residential product at the time the subject property or any competitive property is complete and ready for occupancy or with respect to any report, study, finding, recommendation or other information provided by Compass herein. Moreover, no warranty, express or implied, is made or should be assumed regarding the accuracy, adequacy, completeness, legality, reliability, merchantability or fitness for a particular purpose of any information, in part or whole, contained herein. All material is presented with the understanding that Compass shall not be deemed to provide legal, accounting or other professional services. This is no